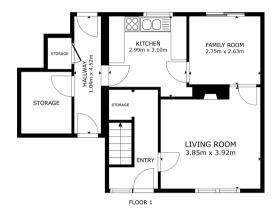

#### **Ground Floor**

### Floor Plan

RODE 193.1% FORCE 28A M\*
TOTAL: 8.8.4 M\*

OPERATION ARE PROCESSED, ACTUM, MAY WARK

MATTER OF THE TOTAL: 9.8.4 M\*

MATTER OF THE TOTAL: 9.8 M\*

MATTER OF THE TOTA

## Floor Plan

Matterport