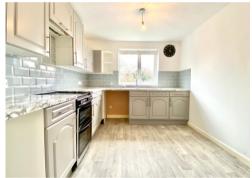

Offering well planned living accommodation briefly comprising, to the ground floor: Main entrance with stairs to the first floor. Entrance hall/storage area with main door to hallway with access to two double bedrooms, shower room, spacious living room and kitchen/breakfast room. The property further benefits from having an allocated parking space, electric heating and upvc double glazing windows.