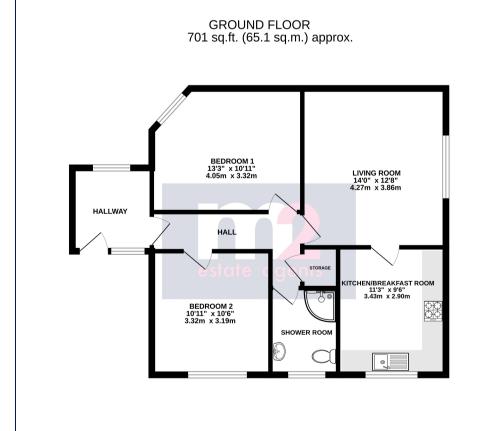

13 Wright Close, Newport. NP19 0RW £129,950 Tenure Leasehold

- NO CHAIN
- SPACIOUS FIRST FLOOR APARTMENT
- 2 DOUBLE BEDROOMS
- KITCHEN / BREAKFAST ROOM

- LIVING ROOM
- SHOWER ROOM
- ALLOCATED PARKING
- PERFECT FOR FIRST TIME BUYERS OR INVESTORS

Situated on the popular & convenient East Side of Newport is this beautifully presented, two double bedroom, first floor apartment. Perfect for first time buyers, investors or downsizing. The property is located within walking distance to all local amenities, supermarkets, shopping at Newport Retail Park & the Southern Distributor Road providing quick easy access to junctions 24 & 28 of the M4.

Offering well planned living accommodation briefly comprising, to the ground floor: Main entrance with stairs to the first floor. Entrance hall/storage area with main door to hallway with access to two double bedrooms, shower room, spacious living room and kitchen/breakfast room. The property further benefits from having an allocated parking space, electric heating and upvc double glazing windows.