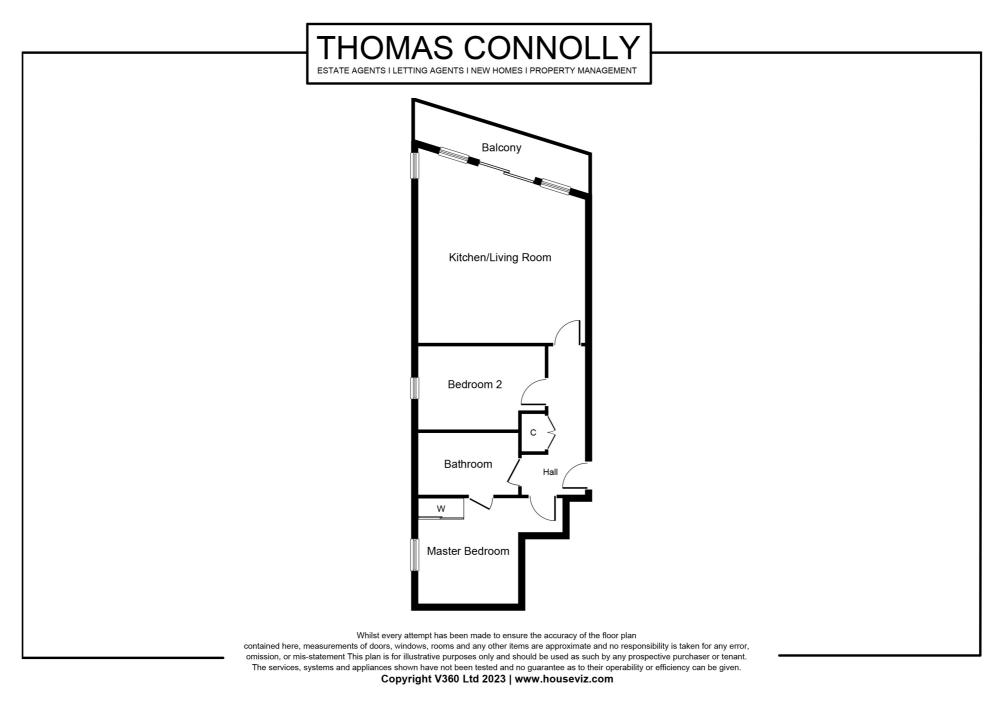

The accommodation in brief comprises; lift access to floor, entrance hall, open plan kitchen/dining/sitting room with balcony, two bedrooms and a family bathroom. This property also benefits from underground parking for one car.

#### LIFT ACCESS TO APARTMENT FLOOR

ENTRANCE HALL

**OPEN PLAN KITCHEN / LOUNGE / DINER** 14' 10" x 10' 5" (4.52m x 3.17m)

BALCONY OFF LOUNGE

BEDROOM ONE 14' 1" x 9' 1" (4.29m x 2.77m)

**BEDROOM TWO** 12' 10" x 10' 4" (3.91m x 3.15m)

FAMILY BATHROOM

UNDERGROUND PARKING FOR ONE CAR