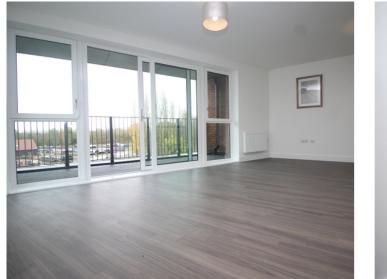

The accommodation in brief comprises; lift access to floor, entrance hall, open plan kitchen/dining/sitting room with balcony, two bedrooms and a family bathroom. This property also benefits from underground parking for one car.

#### LIFT ACCESS TO APARTMENT FLOOR

ENTRANCE HALL

**OPEN PLAN KITCHEN / LOUNGE / DINER** 14' 10" x 10' 5" (4.52m x 3.17m)

BALCONY OFF LOUNGE

BEDROOM ONE 14' 1" x 9' 1" (4.29m x 2.77m)

**BEDROOM TWO** 12' 10" x 10' 4" (3.91m x 3.15m)