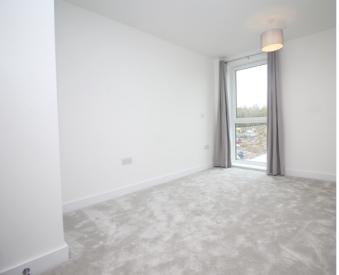

#### LIFT ACCESS TO APARTMENT FLOOR

ENTRANCE HALL

**OPEN PLAN KITCHEN / LOUNGE / DINER** 14' 10" x 10' 5" (4.52m x 3.17m)

BALCONY OFF LOUNGE

BEDROOM ONE 14' 1" x 9' 1" (4.29m x 2.77m)

**BEDROOM TWO** 12' 10" x 10' 4" (3.91m x 3.15m)