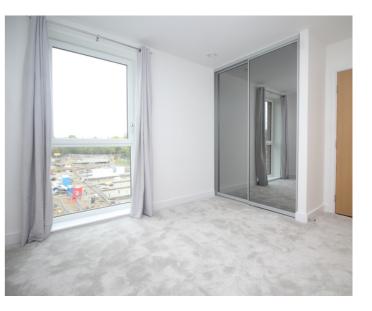

#### LIFT ACCESS TO APARTMENT FLOOR

ENTRANCE HALL

**OPEN PLAN KITCHEN / LOUNGE / DINER** 14' 10" x 10' 5" (4.52m x 3.17m)

BALCONY OFF LOUNGE

BEDROOM ONE 14' 1" x 9' 1" (4.29m x 2.77m)

**BEDROOM TWO** 12' 10" x 10' 4" (3.91m x 3.15m)