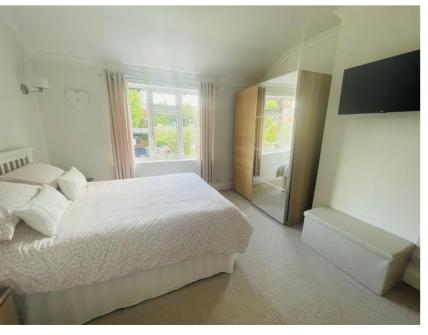

# Bedroom One

11' 07" x 11' 10" (3.53m x 3.61m) Having a doubleglazed window to rear elevation, ceiling light point, radiator, carpet and TV point.

### Bedroom Two

11' 09" x 10' 05" (3.58m x 3.17m) Having a doubleglazed window to front elevation, carpet, ceiling light point, radiator, and TV point.

### Bedroom Three

8' 04" x 8' 11" (2.54m x 2.72m) Having a double-glazed window to front elevation, carpet, ceiling light point, radiator, and TV point.