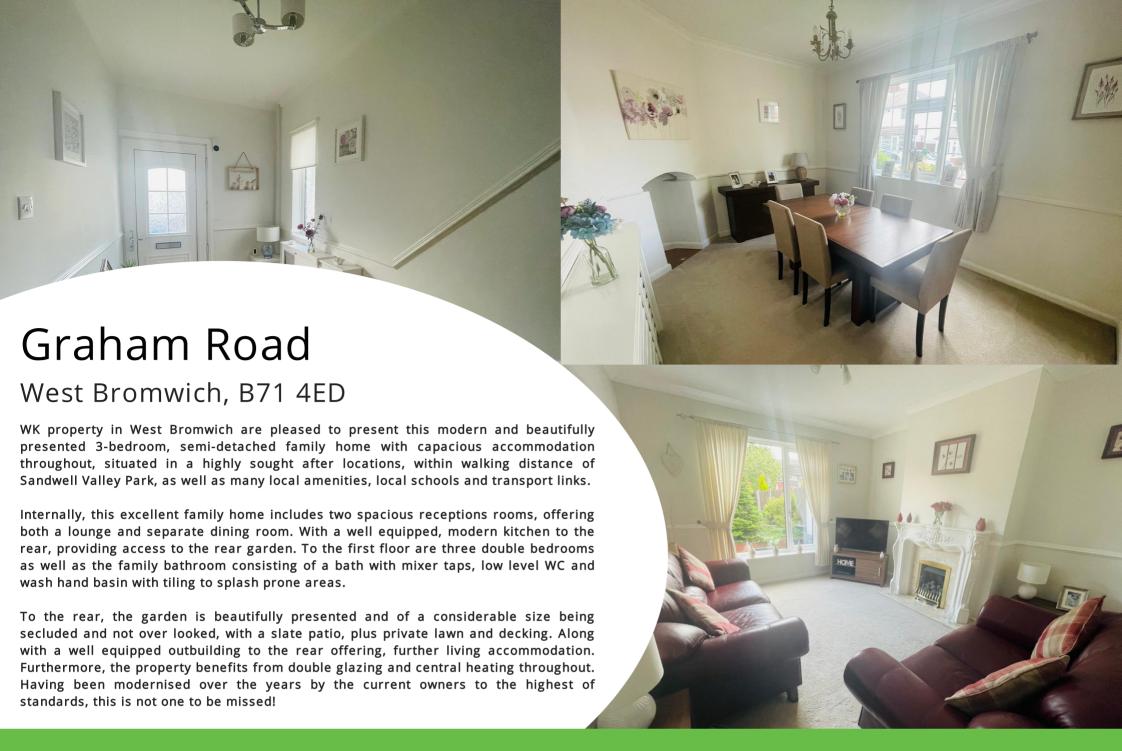

# Lounge

13' 03"  $\times$  11' 11" (4.04m  $\times$  3.63m) Having a double glazed window to the rear elevation, gas feature fireplace plus surround, carpet, central heating radiator, ceiling light point, and TV point.

### Dining Room

9' 11" x 13' 04" (3.02m x 4.06m) Having a double glazed window to the front elevation, radiator, carpet, ceiling light point and TV point.