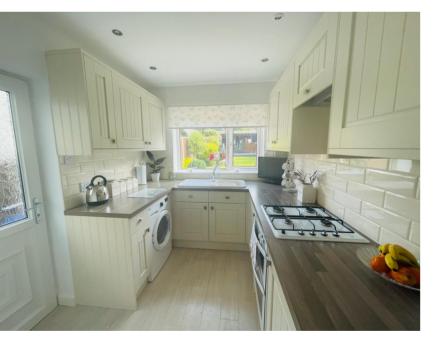

### Kitchen

9' 03" x 7' 04" (2.82m x 2.24m) Consists of having a double-glazed window to rear elevation, a range of wall, base and drawer units, complimentary work surface over, tiling to splash prone areas, gas hob and gas oven with cooker hood over, plumbing for washing machine, sunken spotlights, and laminate flooring.