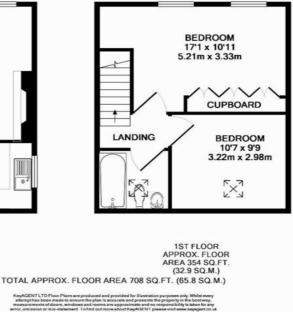

External Parking for one car, garage, separate garden.

Council Tax Band D

RECEPTION ROOM 20'8 x 17'1 6.31m x 5.21m KITCHEN 10'10 x 6'11 3.30m x 2.12m

GROUND FLOOR APPROX. FLOOR AREA 354 SQ.FT. (32.9 SQ.M.)