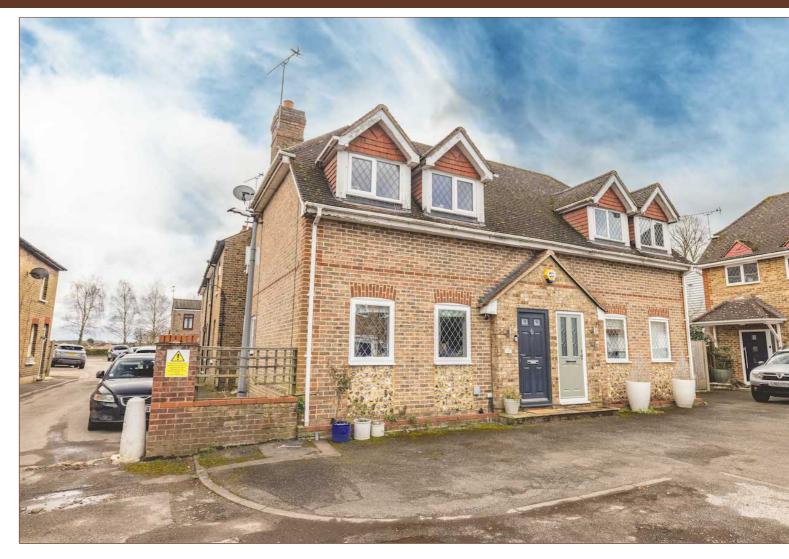

# Site and Location Plans

This two bedroom semi detached house is situated on a private estate within a short walk of The Green, Datchet Medical Centre and Train Station (Waterloo Line). The property is offered to the market as well presented with the ground floor featuring a 20ft living room and a 10ft fitted kitchen. To the first floor there is a three piece bathroom, master bedroom with fitted wardrobes, and bedroom two. Externally there is a separate private garden, off street parking for one car and a garage. This property would make a great first time purchase or investment.

External Parking for one car, garage, separate garden.

Council Tax Band D

RECEPTION ROOM 20'8 x 17'1 6.31m x 5.21m KITCHEN 10'10 x 6'11 3.30m x 2.12m

GROUND FLOOR APPROX. FLOOR AREA 354 SQ.FT. (32.9 SQ.M.)