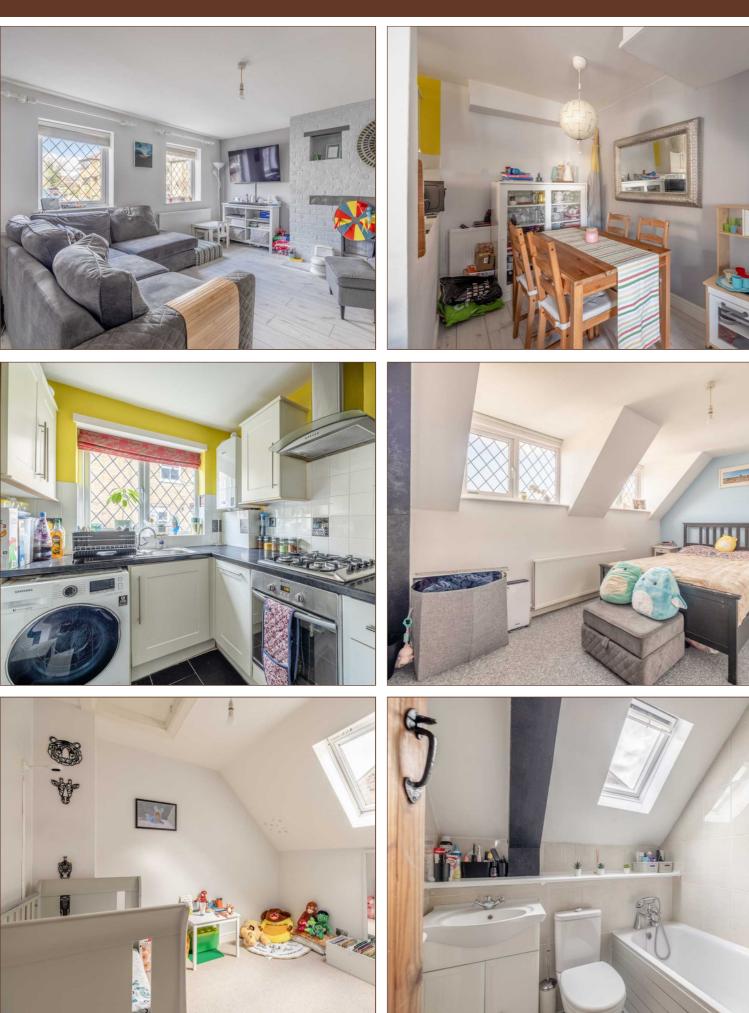

# Site and Location Plans

This two bedroom semi detached house is situated on a private estate within a short walk of The Green, Datchet Medical Centre and Train Station (Waterloo Line). The property is offered to the market as well presented with the ground floor featuring a 20ft living room and a 10ft fitted kitchen. To the first floor there is a three piece bathroom, master bedroom with fitted wardrobes, and bedroom two. Externally there is a separate private garden, off street parking for one car and a garage. This property would make a great first time purchase or investment.

External Parking for one car, garage, separate garden.

Council Tax Band D

RECEPTION ROOM 20'8 x 17'1 6.31m x 5.21m KITCHEN 10'10 x 6'11 3.30m x 2.12m

GROUND FLOOR APPROX. FLOOR AREA 354 SQ.FT. (32.9 SQ.M.)