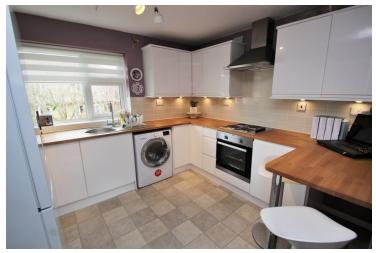

#### Kitchen

10' 4" x 9' 7" (3.15m x 2.92m) Textured ceiling, double glazed window to rear, matching wall & base units, worktops, sing with inset drainer unit, tiled splashback, integrated oven, hob with extractor over, space for appliances