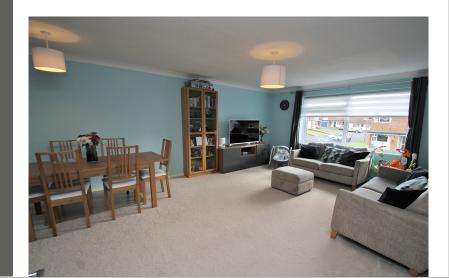

#### Lounge / Diner

14' 1" x 20' 5" (4.29m x 6.22m) Textured ceiling, double glazed window to front, television & telephone point