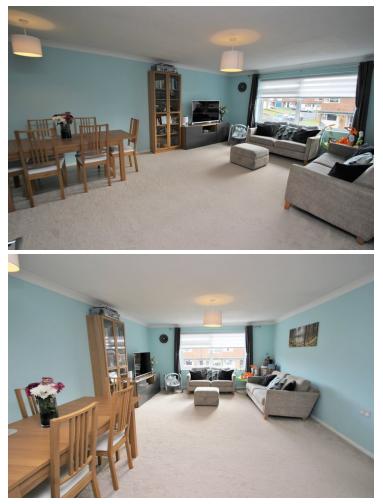

#### Lounge / Diner

14' 1" x 20' 5" (4.29m x 6.22m) Textured ceiling, double glazed window to front, television & telephone point