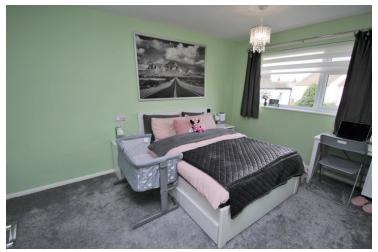

#### Bedroom One

13' 4" x 9' 4" (4.06m x 2.84m) Textured ceiling, double glazed window to rear

#### Bedroom Two

9' 10" x 14' 5" (3.00m x 4.39m) Textured ceiling, double glazed window to front