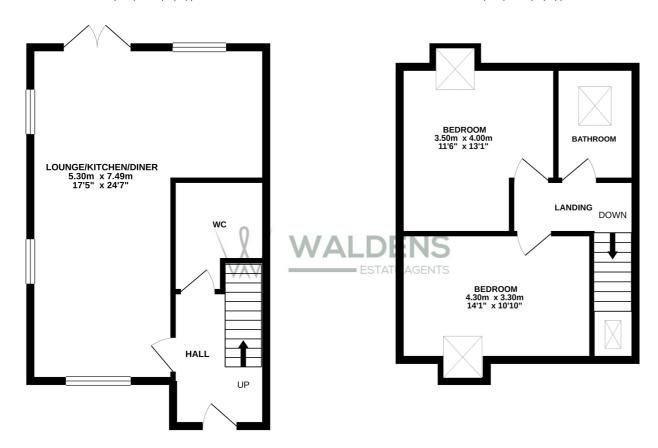

Outside the rear garden is full enclosed and mainly laid to lawn with a paved patio area. There is also a gated side access.

Allocated parking is available at the front of the property.

GROUND FLOOR 41.8 sq.m. (450 sq.ft.) approx.

1ST FLOOR 35.8 sq.m. (385 sq.ft.) approx.

TOTAL FLOOR AREA: 77.6 sq.m. (836 sq.ft.) approx.

Whilst every attempt has been made to ensure the accuracy of the floorplan contained here, measurements of doors, windows, rooms and any other items are approximate and not responsibility is taken for any error, omission or mis-statement. This plan is for illustrative purposes only and should be used as such by any prospective purchaser. The services, systems and appliances shown have not been tested and no guarantee as to their operability or efficiency can be given.