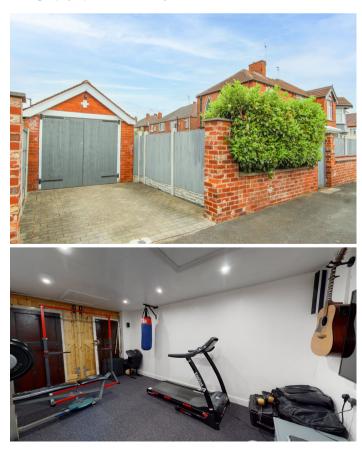

4 Bedroom(s), Semi-Detached House,

Goldsborough Road, Town Moor.

- Four Bedrooms Master with En-Suite And Walk In
  Wardrobe
- Conservatory
- Front And Rear Enclosed Gardens
- Garage And Driveway To Rear (Garage currently used as Gym)

#### Front Aspect

We make it happen.

**Rear Garden** 

Garage (Gym) And Driveway

We make it happen.