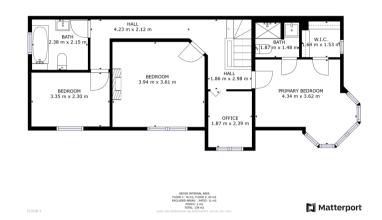

ned throughout, this spacious property boasts a contemporary kitchen, designed for both style and function, ideal for family cooking and entertaining. The well-positioned property benefits from nearby local amenities, including schools, shops, and easy access to the town center and Doncaster Royal Infirmary. With its excellent location, high-quality finish, and spacious accommodation, this is the perfect family home. Early viewing is highly recommended to fully appreciate everything this property has to offer.

#### **Ground Floor**

#### **Floor Plan**



🚺 Matterport

## **Entrance Hallway**



**Breakfast Kitchen** 





**Dining Room** 





# We make it happen.

Tel: 01302 247754 Email: info@thepropertyhive.co.uk Web: www.thepropertyhive.co.uk

Lounge





Conservatory



Floor Plan



#### Master Bedroom



En Suite



**First Floor** 



We make it happen.

Second Bedroom



**Third Bedroom** 



Fourth Bedroom



**Family Bathroom** 



### External

#### Front Aspect





We make it happen.



**Rear Garden** 







Garage (Gym) And Driveway





We make it happen.

#### **Property Information**

Council Tax Band - B Utilities - Mains Gas, Mains Electricity, Mains Water Water Meter - No Tenure - Freehold Solar Panels - No Space Heating System - Gas Boiler with Radiators Approximate Heating System Installation Date -Water Heating System - Gas (combi) boiler Approximate Water Heating Installation Date -Boiler Location -Approximate Electrical System Installation Date -Permanent Loft Ladder - Yes Loft Insulation - Yes Loft Boarded out - Yes Are you aware of any buildi