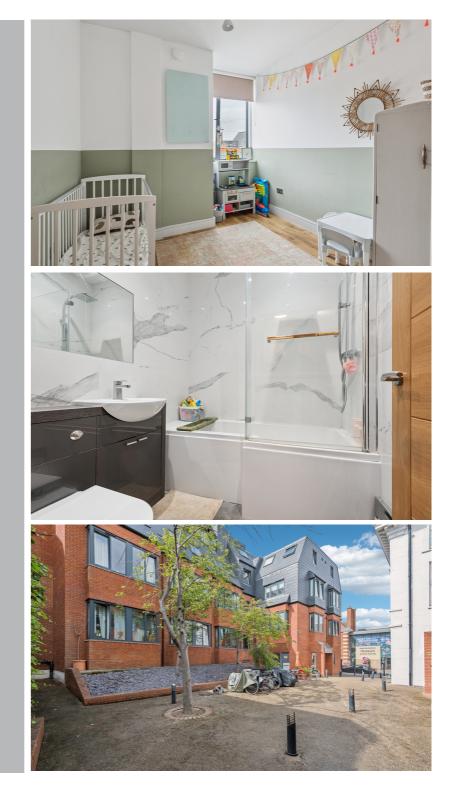

Both bedrooms are well-proportioned, with the principal bedroom benefitting from a modern en-suite. A further bathroom includes W.C, wash hand basin and bath with shower attachment.

The property also benefits from secure, gated access, lift to all floors and well maintained communal areas.