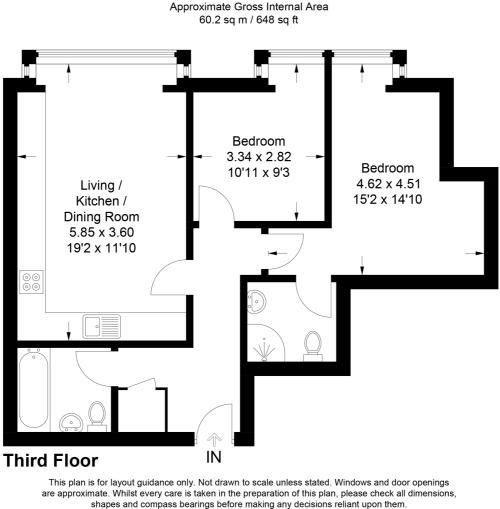

- Third floor apartment
- Two well proportioned bedrooms
- En-suite to principal bedroom and family bathroom with bath
- Modern finish throughout
- Lift access to all floors
- Town centre location
- 0.9 miles, 19 mins walk to Hitchin train station (as per Google Maps)