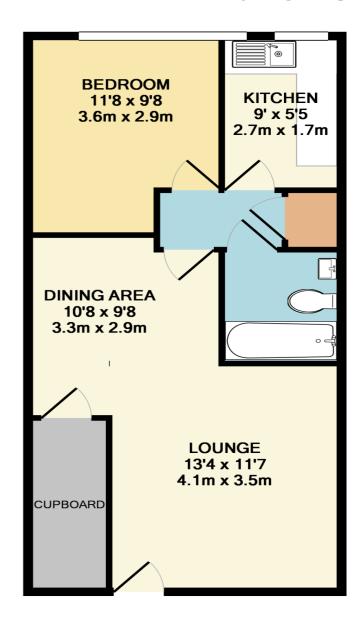

#### 1 Bedroom Retirement Property - £125,000 Leasehold

WELL PRESENTED & SPACIOUS ONE BEDROOM GROUND FLOOR RETIREMENT APARTMENT IDEALLY LOCATED FOR STAINES TOWN CENTRE & LOCAL SHOPS. Close to plenty of shops in both Two Rivers & Elmsleigh Shopping Centres, nearby bus and rail links connect with Egham, Hounslow, Ashford and London Waterloo. Residents share a welcoming lounge, kitchen & laundry area and there is a part-time On-site Professional Manager. The property benefits from a spacious lounge/diner, separate modern fitted kitchen, large double bedroom and modern bathroom suite. Long Lease. No Onward Chain. Viewings Highly Recommended!