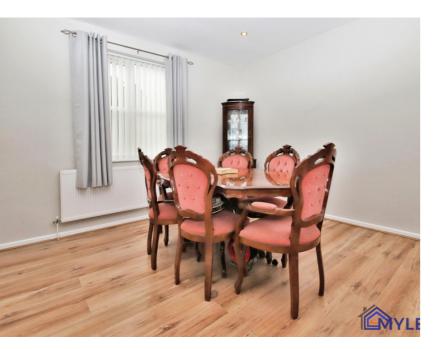

VIED

Ground Floor Entrance Hall

Sitting Room 4.80m x 3.50m (15' 9" x 11' 6")

Kitchen/Dining Room 5.24m x 4.80m (17' 2" x 15' 9")

Lounge 4.05m x 3.45m (13' 3" x 11' 4")

Dining Room 3.82m x 3.45m (12' 6" x 11' 4")