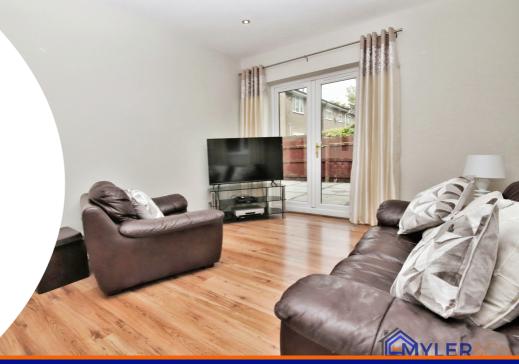

VIED

Ground Floor Entrance Hall

Sitting Room 4.80m x 3.50m (15' 9" x 11' 6")

Kitchen/Dining Room 5.24m x 4.80m (17' 2" x 15' 9")

Lounge 4.05m x 3.45m (13' 3" x 11' 4")

Dining Room 3.82m x 3.45m (12' 6" x 11' 4")