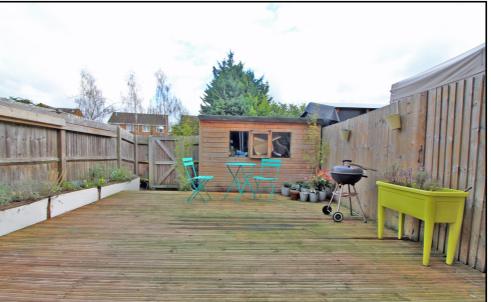

### Outside

**Front Garden** 

#### **Rear Garden:**

Decked rear garden, with timber built shed, access to the rear via wooden door.