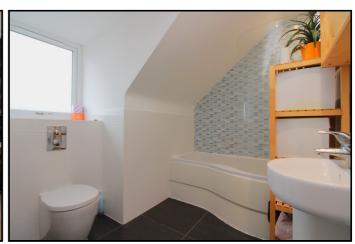

#### **Ensuite:**

Abt. 13' 0" x 5' 5" (3.96m x 1.65m) Double glazed window to front aspect, low level WC, wash hand basin, panelled bath, tiled floor.

#### **Family Bathroom:**

Abt. 7' 0" x 6' 0" (2.13m x 1.83m) Low level WC, panelled bath, wash hand basin, tiled floor, extractor fan.