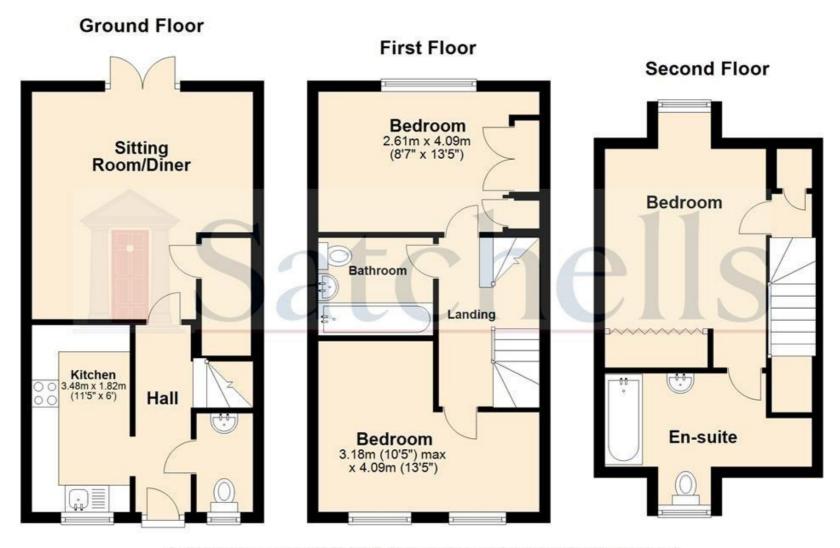

#### **Ground Floor**

# First Floor

Landing:

Fitted carpet, doors to all rooms, access to loft.

#### **Principal Bedroom:**

Abt. 16' 0" x 9' 9" (4.88m x 2.97m) Double glazed window to rear aspect rad fitted carpet, door to ensuite

#### **Ensuite:**

Abt. 13' 0" x 5' 5" (3.96m x 1.65m) Double glazed window to front aspect, low level WC, wash hand basin, panelled bath, tiled floor.

#### **Bedroom Two:**

Abt.13'  $5'' \times 11' 1'' (4.09m \times 3.38m)$  Double glazed window to front aspect, radiator, fitted carpet.

#### **Bedroom Three:**

Abt. 11' 1" x 8' 7" (3.38m x 2.62m) Double glazed window to rear access, radiator, fitted carpet.

#### **Family Bathroom:**

Abt. 7' 0" x 6' 0" (2.13m x 1.83m) Low level WC, panelled bath, wash hand basin, tiled floor, extractor fan.

For illustrative purposes only - NOT TO SCALE - Measurements shown are approximate. The size and position of doors, windows, appliances and other features are approximate.

Plan produced using PlanUp.