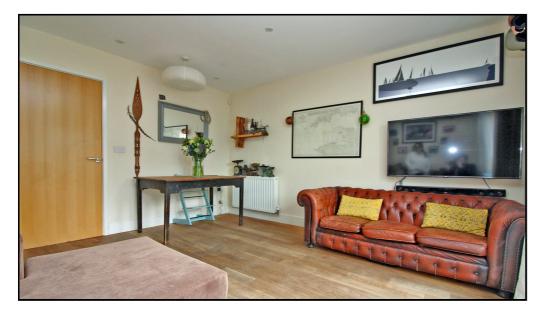

#### Lounge:

Abt. 13' 6" x 13' 11" (4.11m x 4.24m) X2 double glazed windows and double glazed front doors to garden, radiator, hard wooden flooring.