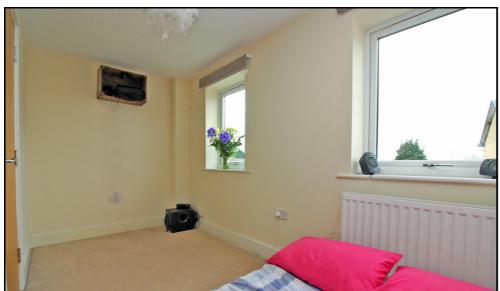

#### **Bedroom Two:**

Abt.13'  $5'' \times 11' 1'' (4.09m \times 3.38m)$  Double glazed window to front aspect, radiator, fitted carpet.

#### **Bedroom Three:**

Abt. 11' 1" x 8' 7" (3.38m x 2.62m) Double glazed window to rear access, radiator, fitted carpet.