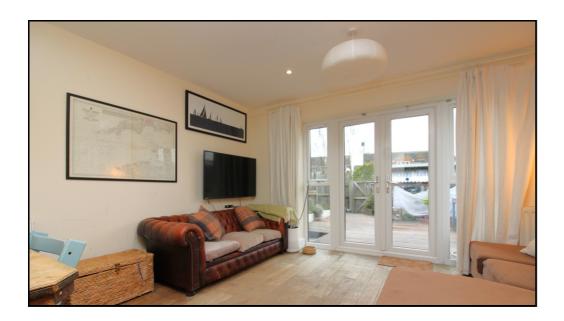

#### Lounge:

Abt. 13' 6" x 13' 11" (4.11m x 4.24m) X2 double glazed windows and double glazed front doors to garden, radiator, hard wooden flooring.