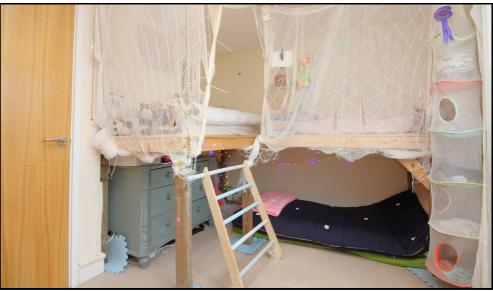

#### **Bedroom Two:**

Abt.13'  $5'' \times 11' 1'' (4.09m \times 3.38m)$  Double glazed window to front aspect, radiator, fitted carpet.

#### **Bedroom Three:**

Abt. 11' 1" x 8' 7" (3.38m x 2.62m) Double glazed window to rear access, radiator, fitted carpet.