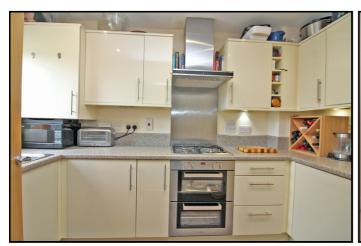

#### Kitchen:

Abt. 11' 5" x 6' 0" (3.48m x 1.83m) Range of fitted wall and base units with roll top work surfaces, stainless steel sink and drainer unit, oven hob and extractor fan, double glazed window to front aspect, plumbed for washing machine.