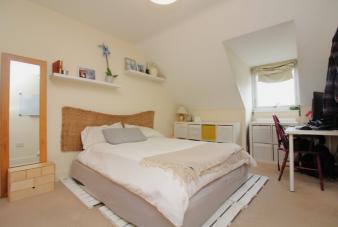

#### **Principal Bedroom:**

Abt. 16' 0" x 9' 9" (4.88m x 2.97m) Double glazed window to rear aspect rad fitted carpet, door to ensuite

#### **Ensuite:**

Abt. 13' 0" x 5' 5" (3.96m x 1.65m) Double glazed window to front aspect, low level WC, wash hand basin, panelled bath, tiled floor.