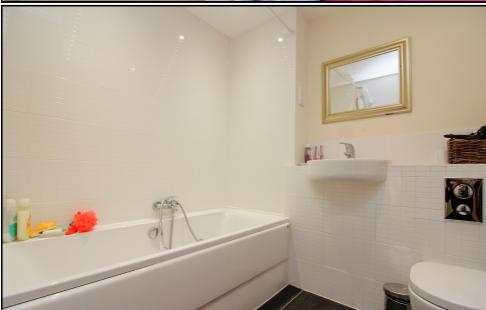

#### **Family Bathroom:**

Abt. 7' 0" x 6' 0" (2.13m x 1.83m) Low level WC, panelled bath, wash hand basin, tiled floor, extractor fan.