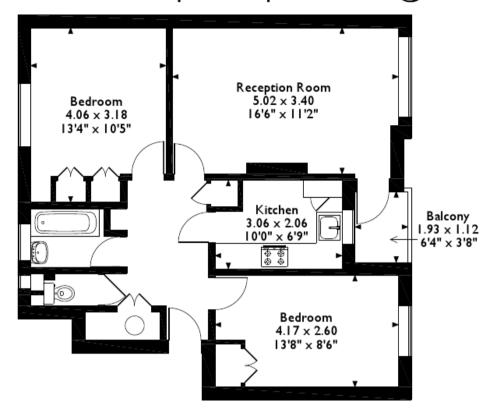

## Dora Street, London Approximate Gross Internal Area 62 Sq M/667 Sq Ft

Please note that the location of doors, windows and other items are approximate and this floorplan is to be used for illustrative purposes only. Unauthorized reproduction is prohibited.