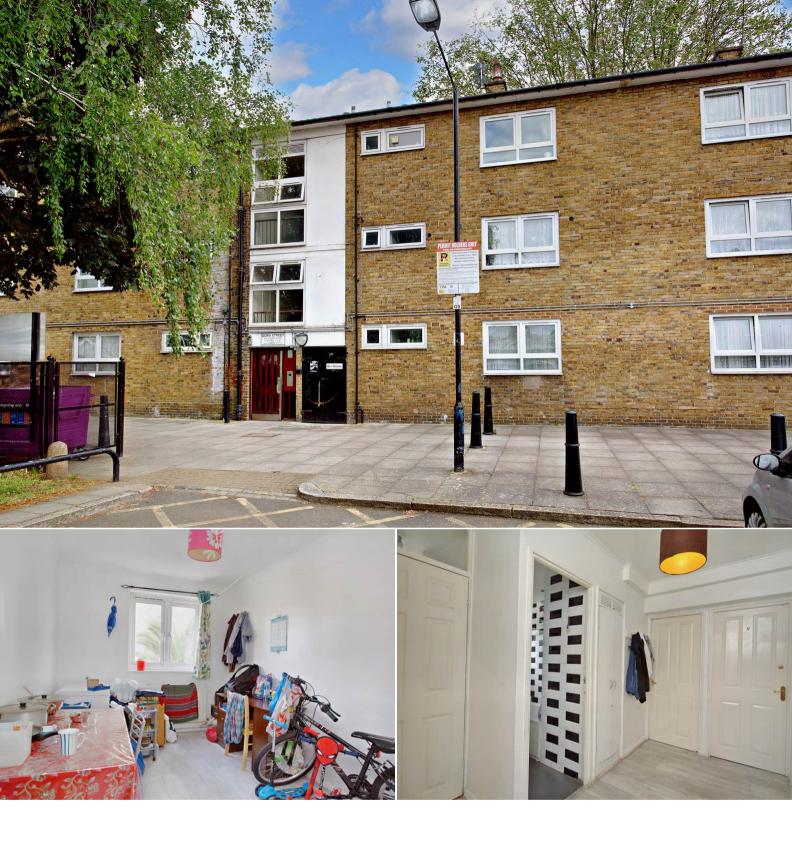

## Dora Street London

Bettermove are proud to present this 2 bedroom flat in London E14 available with no forward chain.

The property benefits from double glazing, Electric heating throughout and has off street parking available via the communal car park. The council tax band is B.

The interior of this well presented property on the first floor comprises a spacious living room, fitted kitchen, family bathroom and 2 bedrooms. There is also a private balcony overlooking the park.

Located in the vibrant city of London in the Limehouse area, the property is close to a range of amenities, including shops, supermarkets, restaurants and pubs. Excellent transport connections can be found from Limehouse Station and many local buses.