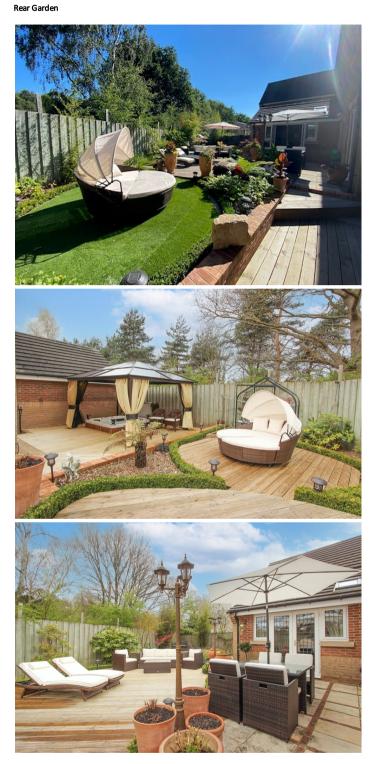

## **Owner's View**

3D Virtual Tour Available- Take a closer, more detailed look around via our 3D Virtual Tour! Don't forget that you can also check availability for viewings online via a visit to our website... We have been involved with the property being built from the start and have therefore been able to make some nice additions and personal touches for example the two balconies to the third floor the redesign of kitchen/dining room and fitting a bespoke kitchen, also the addition of the Garden Room. The outside space has been totally landscaped with the bonus of the hot tub and gazebo and room for a BBQ and outdoor kitchen making summer BBQ's lots of fun.