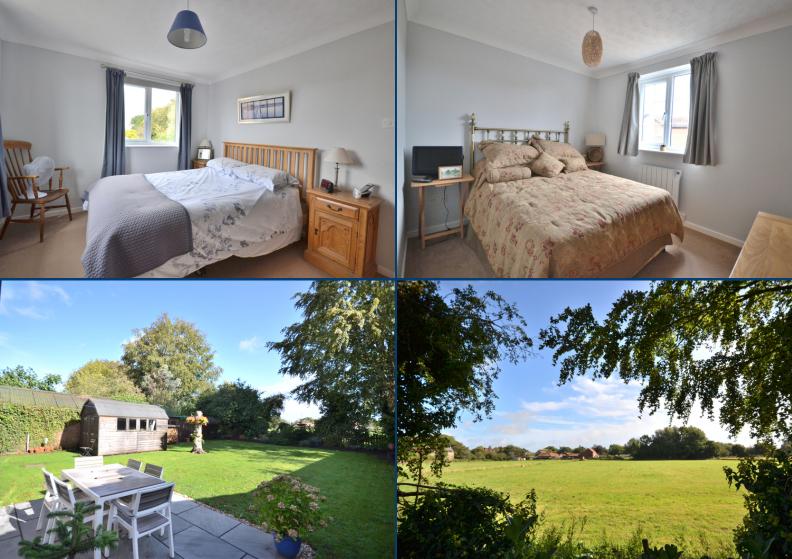

### **Bedroom One**

10' 11" x 12' 7" (3.33m x 3.84m) Double glazed windows to front and side, built in wardrobes, intelligent electric oil-filled radiator and fitted carpet.

## **Bedroom Two**

8' 8" x 10' 3" (2.64m x 3.12m) Double glazed window to front, intelligent electric oil-filled radiator and fitted carpet.

### **Bedroom Three**

7' 6" x 7' 2" (2.29m x 2.18m) Double glazed window to rear, intelligent electric oil-filled radiator and fitted carpet.

#### Garden

To the front of the property is a large gravel driveway creating parking for numerous vehicles.

To the rear of the property is an enclosed garden mainly laid to lawn with a newly laid patio area leading from the lounge. The garden further benefits from a range of mature plants and shrubs and a garden shed with power.