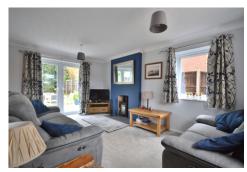

## Lounge

16' 7" x 10' 3" (5.05m x 3.12m) Double glazed doors to rear, double glazed windows cupboard housing hot water tank and fitted to front and side, wood burning stove, under stair cupboard, fitted carpet and intelligent electric oil-filled radiator.