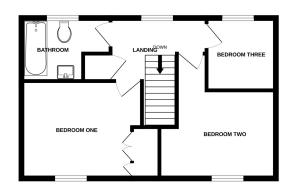

# Landing

Double glazed window to rear, loft access, carpet.

### **Bedroom One**

10' 11" x 12' 7" (3.33m x 3.84m) Double glazed windows to front and side, built in wardrobes, intelligent electric oil-filled radiator and fitted carpet.

## **Bedroom Two**

8' 8" x 10' 3" (2.64m x 3.12m) Double glazed window to front, intelligent electric oil-filled radiator and fitted carpet.

### **Bedroom Three**

7' 6" x 7' 2" (2.29m x 2.18m) Double glazed window to rear, intelligent electric oil-filled radiator and fitted carpet.

### **Bathroom**

Double glazed window to rear, panel bath with shower attachment, low flush w/c, vanity unit with wash hand basin, electric towel heater and vinyl flooring.