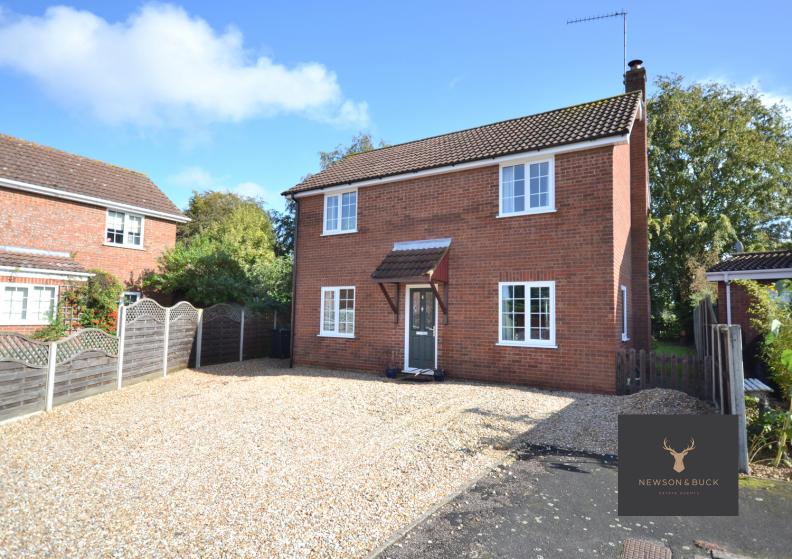

6 Stebbings Close Grimston King's Lynn Norfolk PE32 1DJ

£330,000

A beautifully presented three bedroom detached house situated in the popular Village of Grimston. The accommodation hall. comprises lounge, kitchen diner, w/c, three bedrooms bathroom. The and property further benefits from off road parking, private garden and field views to the rear Local amenities can be found in the village with more extensive facilities found in King's Lynn Town Centre including a main line rail link into Cambridge and London King's Cross.

- Three Bedrooms
- Detached
- Kitchen Diner
- Lounge
- Bathroom
- · Off Road Parking
- Field Views To Rear
- · EPC Rating: Awaiting

#### Garden

To the front of the property is a large gravel driveway creating parking for numerous vehicles.

To the rear of the property is an enclosed garden mainly laid to lawn with a newly laid patio area leading from the lounge. The garden further benefits from a range of mature plants and shrubs and a garden shed with power.