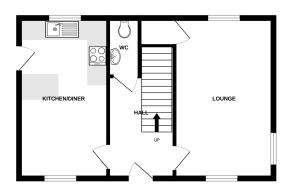

### Hall

Double glazed door to front, fitted carpet and stairs to first floor.

## Lounge

16' 7" x 10' 3" (5.05m x 3.12m) Double glazed doors to rear, double glazed windows cupboard housing hot water tank and fitted to front and side, wood burning stove, under stair cupboard, fitted carpet and intelligent electric oil-filled radiator.

#### Kitchen Diner

16' 5" x 9' 3" (5.00m x 2.82m) Fitted kitchen with matching wall and base units, integrated double oven, integrated dish washer, space for washing machine, space for fridge, swing out corner cabinet, intelligent electric oil-filled radiator and laminate flooring.

## W/C

Double glazed window to rear, low flush w/c, wash hand basin and vinyl flooring.