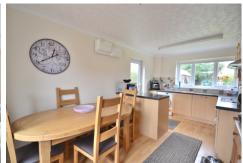

#### Kitchen Diner

16' 5" x 9' 3" (5.00m x 2.82m) Fitted kitchen with matching wall and base units, integrated double oven, integrated dish washer, space for washing machine, space for fridge, swing out corner cabinet, intelligent electric oil-filled radiator and laminate flooring.