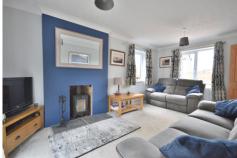

## Lounge

16' 7" x 10' 3" (5.05m x 3.12m) Double glazed doors to rear, double glazed windows cupboard housing hot water tank and fitted to front and side, wood burning stove, under stair cupboard, fitted carpet and intelligent electric oil-filled radiator.