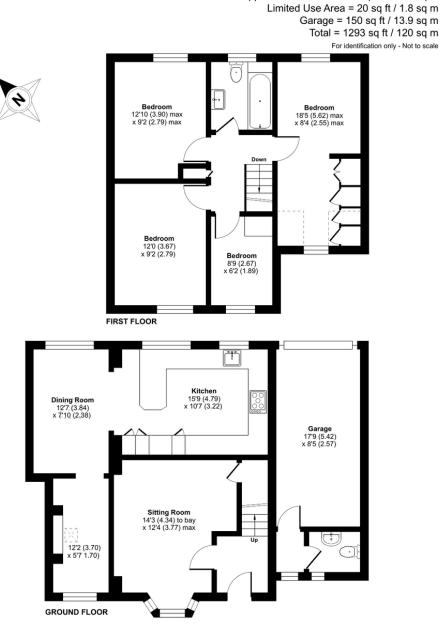

### **Brookfields, Castle Cary, BA7**

Approximate Area = 1123 sq ft / 104.3 sq m

Floor plan produced in accordance with RICS Property Measurement 2nd Edition, Incorporating International Property Measurement Standards (IPMS2 Residential). © ntchecorn 2025. Produced for Cooper and Tanner. REF: 1282367 (î)