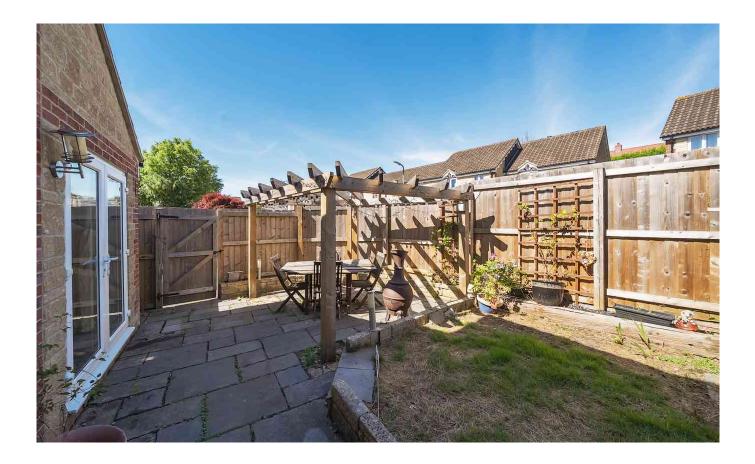

shower , W/C and basin.

Externally, the property benefits from both front and rear gardens. The front garden and rear garden provides an ideal space for children to play, gardening enthusiasts to enjoy during the warmer months. A single garage and private driveway offer convenient off-road parking and additional storage.