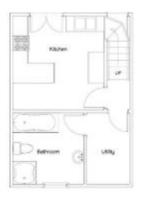

The property benefits from double glazing, gas central heating throughout and has street parking available. The council tax band is B. This is a freehold property.

The interior of this charming property comprises a spacious living room and dining room on the ground floor. The lower ground floor includes a good sized kitchen with french doors leading to the rear garden, a utility room leading to a bath and shower room. The first floor consists of 3 bedrooms and a shower room. The second floor comprises of a loft room with storage under the eaves at both sides. The exterior boasts a beautiful, well kept private rear garden, perfect for enjoying the summer months, with idyllic views.