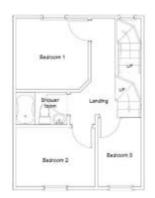

The property benefits from double glazing, gas central heating throughout and has street parking available. The council tax band is B. This is a freehold property.

The interior of this charming property comprises a spacious living room and dining room on the ground floor. The lower ground floor includes a good sized kitchen with french doors leading to the rear garden, a utility room leading to a bath and shower room. The first floor consists of 3 bedrooms and a shower room. The second floor comprises of a loft room with storage under the eaves at both sides. The exterior boasts a beautiful, well kept private rear garden, perfect for enjoying the summer months, with idyllic views.