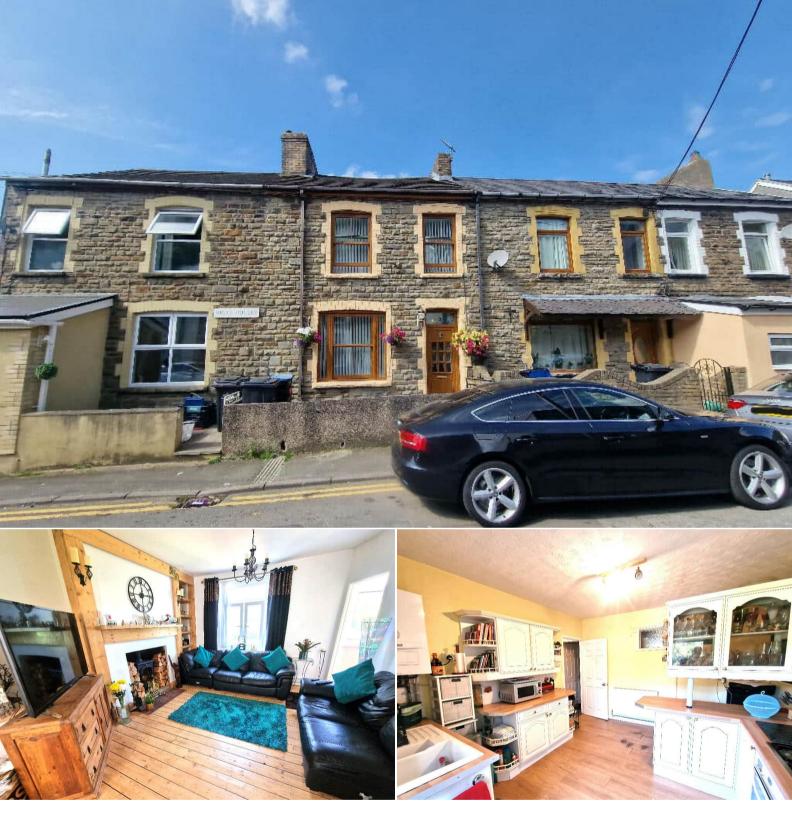

## **Abertillery**

A SPACIOUS House in Abertillery, A PERFECT family Home, ideal for FIRST TIME BUYERS or GROWING FAMILIES. Call to enquire!

Bettermove are proud to present this well-maintained 3 bedroom mid terraced house in the sought after area of Cwmtillery, Abertillery.

The property benefits from double glazing, gas central heating throughout and has street parking available. The council tax band is B. This is a freehold property.

The interior of this charming property comprises a spacious living room and dining room on the ground floor. The lower ground floor includes a good sized kitchen with french doors leading to the rear garden, a utility room leading to a bath and shower room. The first floor consists of 3 bedrooms and a shower room. The second floor comprises of a loft room with storage under the eaves at both sides. The exterior boasts a beautiful, well kept private rear garden, perfect for enjoying the summer months, with idyllic views.