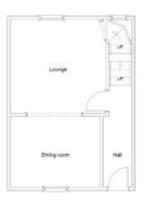

The property benefits from double glazing, gas central heating throughout and has street parking available. The council tax band is B. This is a freehold property.

The interior of this charming property comprises a spacious living room and dining room on the ground floor. The lower ground floor includes a good sized kitchen with french doors leading to the rear garden, a utility room leading to a bath and shower room. The first floor consists of 3 bedrooms and a shower room. The second floor comprises of a loft room with storage under the eaves at both sides. The exterior boasts a beautiful, well kept private rear garden, perfect for enjoying the summer months, with idyllic views.