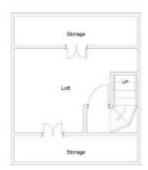

The property benefits from double glazing, gas central heating throughout and has street parking available. The council tax band is B. This is a freehold property.

The interior of this charming property comprises a spacious living room and dining room on the ground floor. The lower ground floor includes a good sized kitchen with french doors leading to the rear garden, a utility room leading to a bath and shower room. The first floor consists of 3 bedrooms and a shower room. The second floor comprises of a loft room with storage under the eaves at both sides. The exterior boasts a beautiful, well kept private rear garden, perfect for enjoying the summer months, with idyllic views.