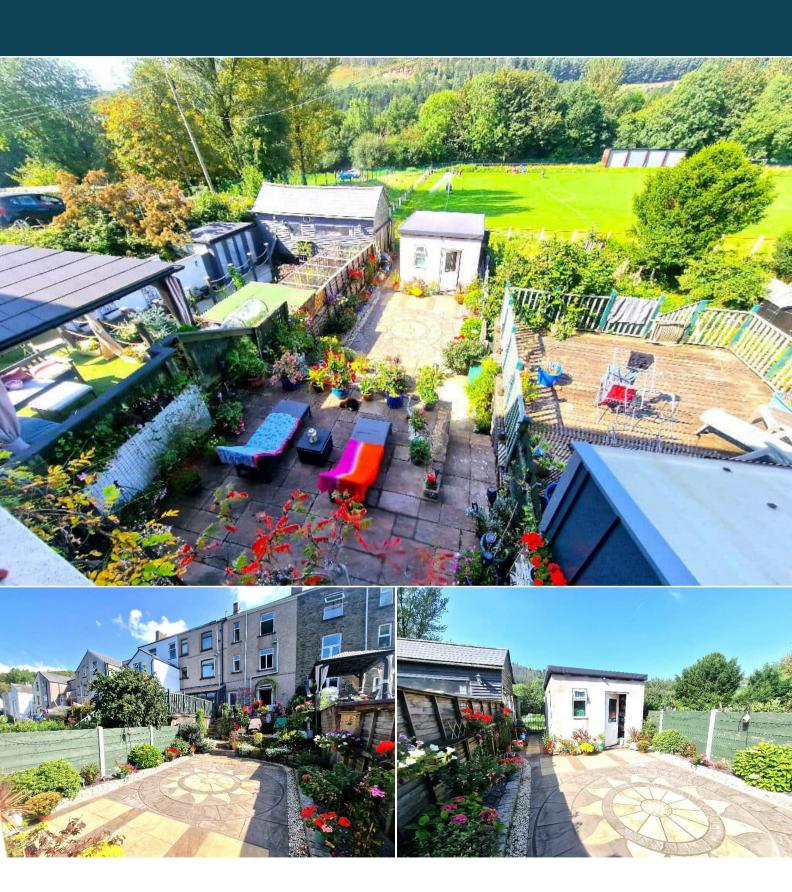

The property benefits from double glazing, gas central heating throughout and has street parking available. The council tax band is B. This is a freehold property.

The interior of this charming property comprises a spacious living room and dining room on the ground floor. The lower ground floor includes a good sized kitchen with french doors leading to the rear garden, a utility room leading to a bath and shower room. The first floor consists of 3 bedrooms and a shower room. The second floor comprises of a loft room with storage under the eaves at both sides. The exterior boasts a beautiful, well kept private rear garden, perfect for enjoying the summer months, with idyllic views.