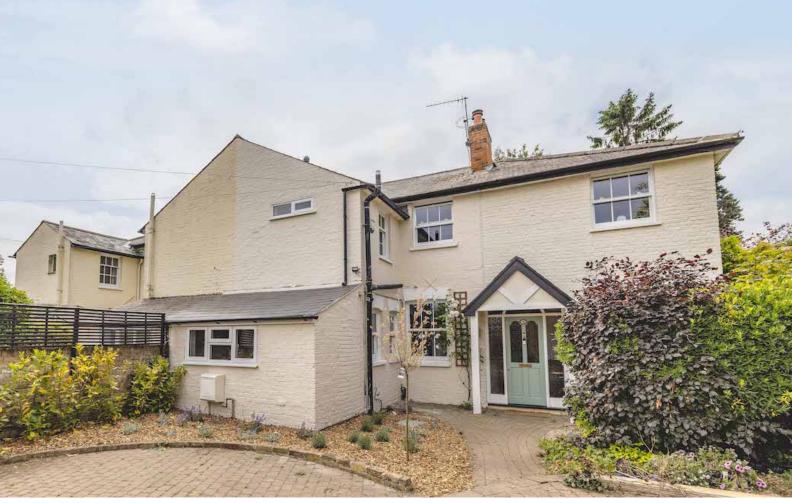

## Lawn Cottages, Horton Road, Datchet, Berkshire SL3 9LD

| Victorian home with character fe | eatures   |
|----------------------------------|-----------|
| Four bedroom semi-detached far   | nily home |
| South-facing garden              |           |
|                                  |           |

Planning permission has been granted for single storey extension and detached summer house - reference number 22/01649/FULL

Landscaped driveway with parking for three cars

Council Band - F

- Sympathetically renovated to a high standard 16ft modern fitted kitchen
- Master bed with dressing room and en suite
- 80ft (approx.) garden and courtyard
- EPC E