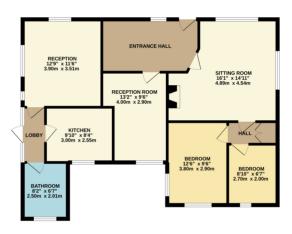

## Viewing

Strictly by prior appointment please.

Fells Gulliver
30 High Street
Lyndhurst
Hampshire
SO43 7BG

02380 284411

lyndhurst@fellsgulliver.com

GROUND FLOOR 920 sq.ft. (85.5 sq.m.) approx.

TOTAL FLOOR AREA: 1792 sq.ft. (166.5 sq.m.) approx.

Inflist every attempt has been made to ensure the accuracy of the floorplan contained here, measurements doors, windows, comes and any other lems are approximate and no responsibility is taken for any error, omission or mis-statement. This plan is for illustrative purposes only and should be used as such by any ospective purchaser. The services, systems and appliances shown have not been tested and no guarantee as to their operability or efficiency can be given. Made with Metropox & 2022