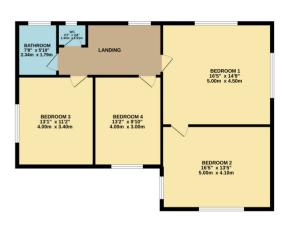

## Viewing

Strictly by prior appointment please.

Fells Gulliver
30 High Street
Lyndhurst
Hampshire
SO43 7BG

02380 284411

lyndhurst@fellsgulliver.com

GROUND FLOOR 920 sq.ft. (85.5 sq.m.) approx.

TOTAL FLOOR AREA: 1792 sq.ft. (166.5 sq.m.) approx.

Inflist every attempt has been made to ensure the accuracy of the floorplan contained here, measurements doors, windows, comes and any other lems are approximate and no responsibility is taken for any error, omission or mis-statement. This plan is for illustrative purposes only and should be used as such by any ospective purchaser. The services, systems and appliances shown have not been tested and no guarantee as to their operability or efficiency can be given. Made with Metropox & 2022