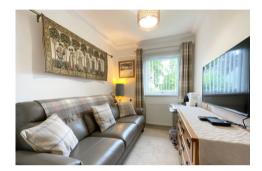

An open porch way leads to the entrance hall with wood floor, stairs to the first floor and downstairs cloakroom. A bright lounge benefits from a feature fire place with full height picture window to front. Double Oak glazed doors lead to the dining room opening to the rear garden via French doors. A contemporary kitchen is fitted with gloss wall and base units having integral appliances and door to the rear garden.