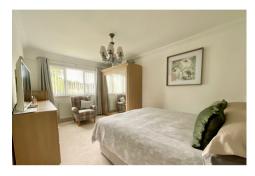

An open porch way leads to the entrance hall with wood floor, stairs to the first floor and downstairs cloakroom. A bright lounge benefits from a feature fire place with full height picture window to front. Double Oak glazed doors lead to the dining room opening to the rear garden via French doors. A contemporary kitchen is fitted with gloss wall and base units having integral appliances and door to the rear garden.

Upstairs the landing with airing cupboard leads to 3 good sized bedrooms and the modern shower room with quadrant shower.

Outside: The property is situated in a well maintained complex with lawned gardens to front, paved pathways to main entrance and parking areas. To the rear: A patio area leads on to a garden laid to lawn, flower beds laid with chippings. Paved pathways lead to the rear pedestrian access, all enclosed by fencing.