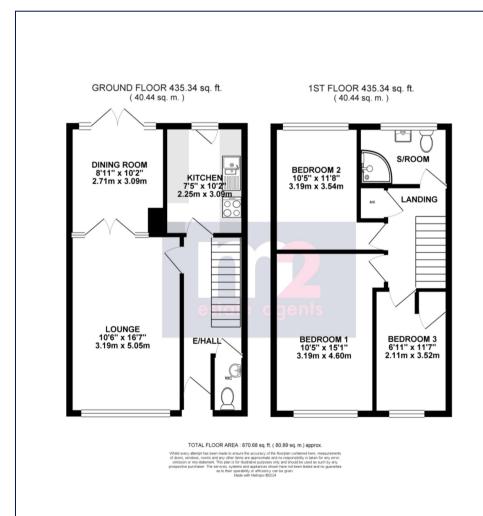

An open porch way leads to the entrance hall with wood floor, stairs to the first floor and downstairs cloakroom. A bright lounge benefits from a feature fire place with full height picture window to front. Double Oak glazed doors lead to the dining room opening to the rear garden via French doors. A contemporary kitchen is fitted with gloss wall and base units having integral appliances and door to the rear garden.

Upstairs the landing with airing cupboard leads to 3 good sized bedrooms and the modern shower room with quadrant shower.

Outside: The property is situated in a well maintained complex with lawned gardens to front, paved pathways to main entrance and parking areas. To the rear: A patio area leads on to a garden laid to lawn, flower beds laid with chippings. Paved pathways lead to the rear pedestrian access, all enclosed by fencing.