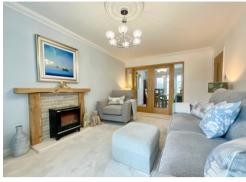

An open porch way leads to the entrance hall with wood floor, stairs to the first floor and downstairs cloakroom. A bright lounge benefits from a feature fire place with full height picture window to front. Double Oak glazed doors lead to the dining room opening to the rear garden via French doors. A contemporary kitchen is fitted with gloss wall and base units having integral appliances and door to the rear garden.