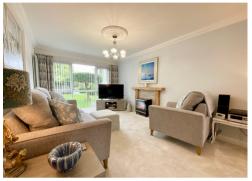

An open porch way leads to the entrance hall with wood floor, stairs to the first floor and downstairs cloakroom. A bright lounge benefits from a feature fire place with full height picture window to front. Double Oak glazed doors lead to the dining room opening to the rear garden via French doors. A contemporary kitchen is fitted with gloss wall and base units having integral appliances and door to the rear garden.