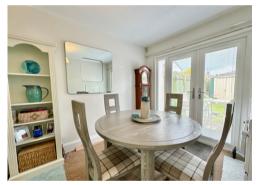

An open porch way leads to the entrance hall with wood floor, stairs to the first floor and downstairs cloakroom. A bright lounge benefits from a feature fire place with full height picture window to front. Double Oak glazed doors lead to the dining room opening to the rear garden via French doors. A contemporary kitchen is fitted with gloss wall and base units having integral appliances and door to the rear garden.