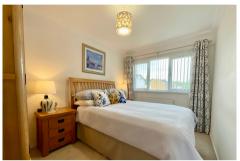

Upstairs the landing with airing cupboard leads to 3 good sized bedrooms and the modern shower room with quadrant shower.

Outside: The property is situated in a well maintained complex with lawned gardens to front, paved pathways to main entrance and parking areas. To the rear: A patio area leads on to a garden laid to lawn, flower beds laid with chippings. Paved pathways lead to the rear pedestrian access, all enclosed by fencing.