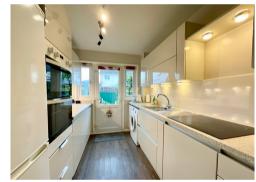

An open porch way leads to the entrance hall with wood floor, stairs to the first floor and downstairs cloakroom. A bright lounge benefits from a feature fire place with full height picture window to front. Double Oak glazed doors lead to the dining room opening to the rear garden via French doors. A contemporary kitchen is fitted with gloss wall and base units having integral appliances and door to the rear garden.