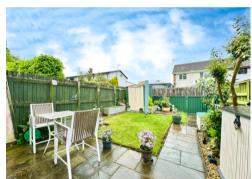

Upstairs the landing with airing cupboard leads to 3 good sized bedrooms and the modern shower room with quadrant shower.

Outside: The property is situated in a well maintained complex with lawned gardens to front, paved pathways to main entrance and parking areas. To the rear: A patio area leads on to a garden laid to lawn, flower beds laid with chippings. Paved pathways lead to the rear pedestrian access, all enclosed by fencing.