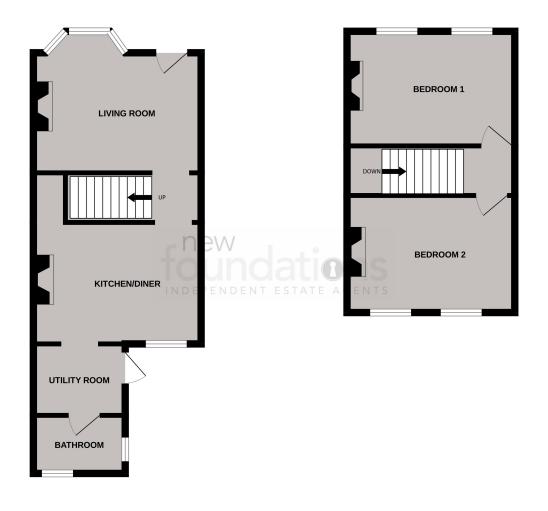

#### **ROOM DESCRIPTIONS**

#### **Entrance**

Front door leading directly into the living room.

# Living Room

13' 7" x 12' 5" (4.14m x 3.78m) max. Front door leading directly into Living room, with radiator, chimney breast, dado rail, double glazed bay window with outlook to the front, archway to inner hallway leading to the staircase with further archway leading to kitchen/diner.

# Kitchen/Diner

12' 5" x 9' 10" (3.78m x 3.00m) Comprising single drainer stainless steel sink unit with mixer taps and cupboards under, further range of cupboards and drawers with working surfaces over, range of matching wall mounted cupboards, part tiling to walls, built-in electric oven with four ring gas hob, chimney breast and fireplace with back boiler, under stairs storage cupboard, cupboards built into chimney breast recess, double glazed window with without to the rear.

## **Utility Room**

 $7'\ 2''\ x\ 5'\ 9''\ (2.18m\ x\ 1.75m)$  With space for washing machine, fridge/freezer and other appliances, door to ground floor bathroom. door to garden.

#### Ground floor bathroom

 $7'\ 2''\ x\ 4'\ 6''\ (2.18m\ x\ 1.37m)$  With white suite comprising panelled bath with mixer tap and shower attachment, pedestal wash hand basin, low level WC, part tiled walls, radiator, two frosted glass windows.

# First floor landing

Stairs rising from ground floor to 1st floor landing with hatch to loft space.

### Bedroom 1

13' 8" x 9' 11" (4.17m x 3.02m) With original fireplace, built-in wardrobe, radiator, two double glazed windows with outlook to the front.

#### Bedroom 2

13' 8" x 9' 6" (4.17m x 2.90m) With original fireplace, wash hand basin, radiator, built-in wardrobe, two double glazed windows overlooking the rear garden.