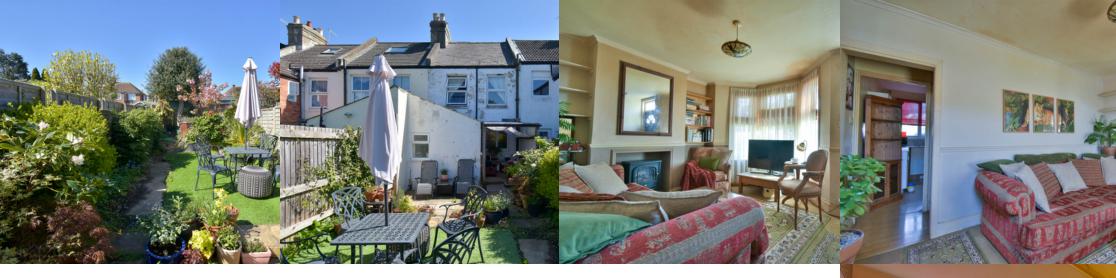

# Living Room

13' 7" x 12' 5" (4.14m x 3.78m) max. Front door leading directly into Living room, with radiator, chimney breast, dado rail, double glazed bay window with outlook to the front, archway to inner hallway leading to the staircase with further archway leading to kitchen/diner.

### Outside

Rear garden being a particular feature of the property facing in a Westley direction and measuring approximately 60' in length with area of artificial grass, fenced all round, gate to rear twitten, small patio area.