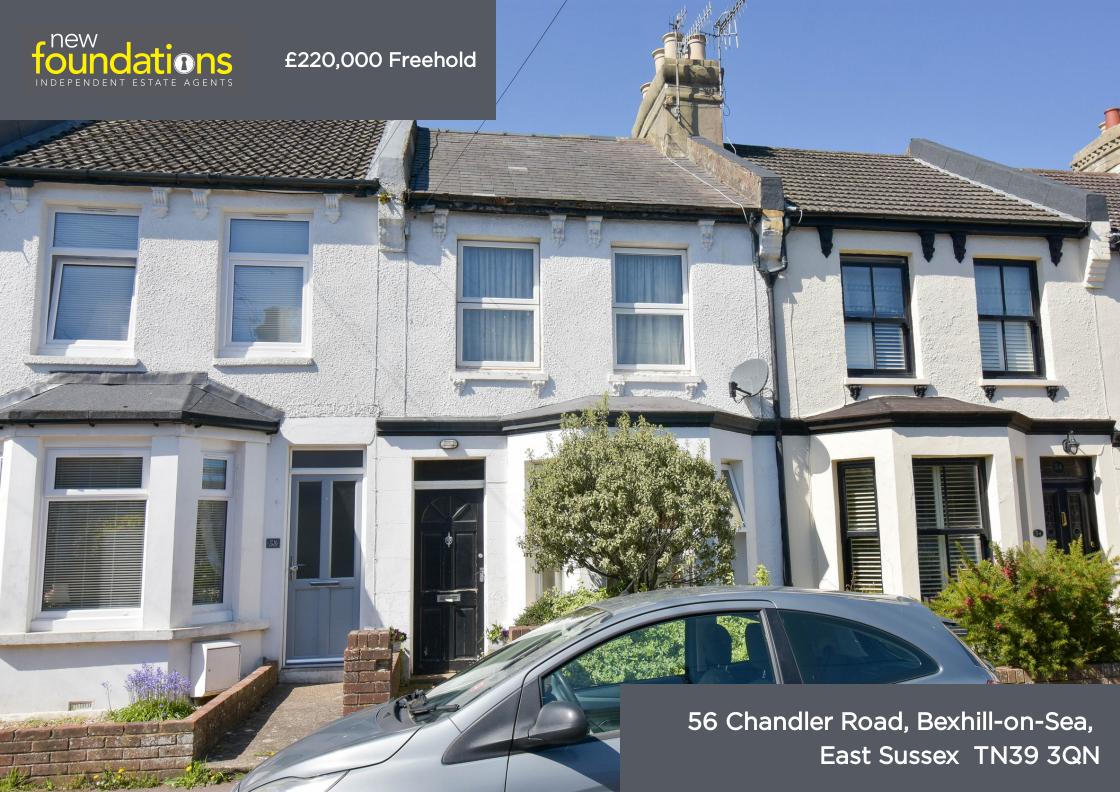

### PROPERTY DESCRIPTION

An attractive victorian terraced house situated in the sought after Collington area with a lovely westerly facing garden. Other notable features include 2 double bedrooms, ground floor bathroom/ Wc, a number of character features including original fireplaces. EPC D

## **FEATURES**

- Attractive victorian terrace
- Popular Collington location
- 2 Double bedrooms
- Ground floor bathroom/Wc
- Lovely westerly facing garden
- Scope for further improvement
- A number of character features
- Council Tax B