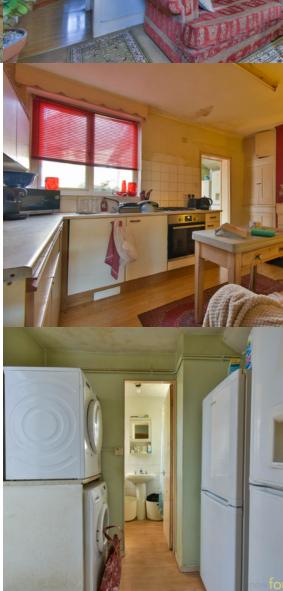

# Kitchen/Diner

12' 5" x 9' 10" (3.78m x 3.00m) Comprising single drainer stainless steel sink unit with mixer taps and cupboards under, further range of cupboards and drawers with working surfaces over, range of matching wall mounted cupboards, part tiling to walls, built-in electric oven with four ring gas hob, chimney breast and fireplace with back boiler, under stairs storage cupboard, cupboards built into chimney breast recess, double glazed window with without to the rear.

## **Utility Room**

 $7'\ 2''\ x\ 5'\ 9''\ (2.18m\ x\ 1.75m)$  With space for washing machine, fridge/freezer and other appliances, door to ground floor bathroom. door to garden.