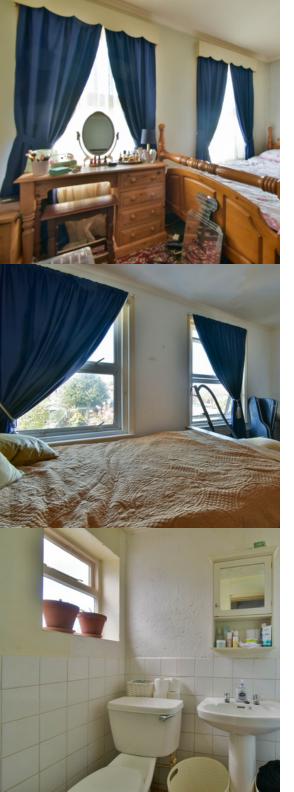

### Bedroom 1

13' 8" x 9' 11" (4.17m x 3.02m) With original fireplace, built-in wardrobe, radiator, two double glazed windows with outlook to the front.

#### Bedroom 2

13' 8" x 9' 6" (4.17m x 2.90m) With original fireplace, wash hand basin, radiator, built-in wardrobe, two double glazed windows overlooking the rear garden.

#### Ground floor bathroom

 $7'\ 2''\ x\ 4'\ 6''\ (2.18m\ x\ 1.37m)$  With white suite comprising panelled bath with mixer tap and shower attachment, pedestal wash hand basin, low level WC, part tiled walls, radiator, two frosted glass windows.