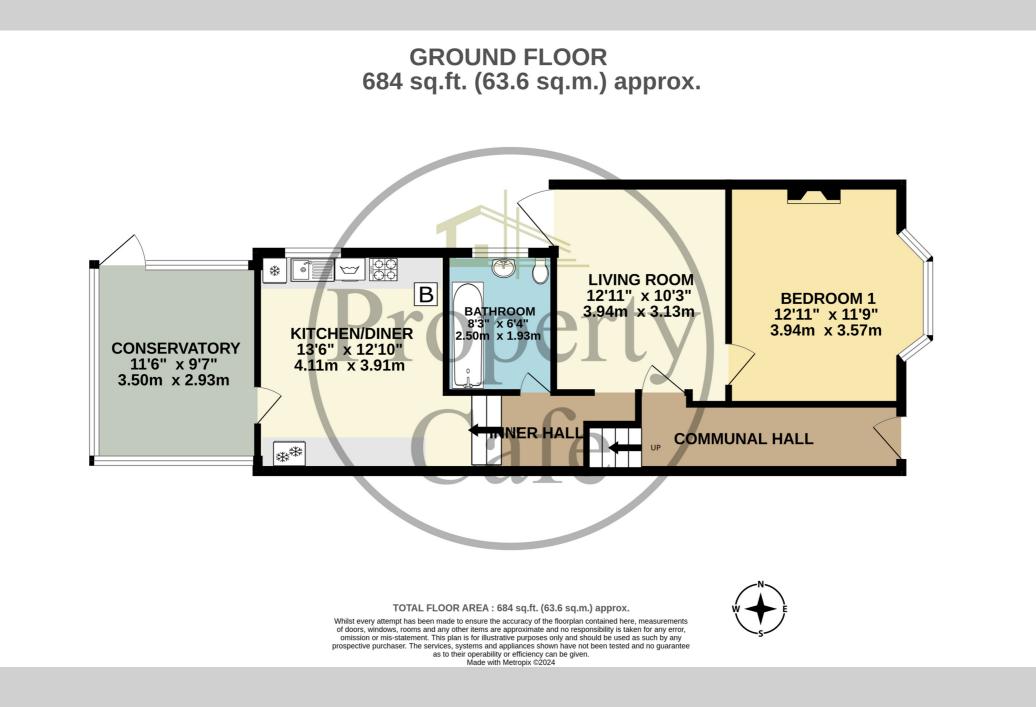

Accommodation & Benefits Include: A good sized bedroom, sitting room with door on to rear garden, good sized kitchen/breakfast room, conservatory overlooking rear garden, bathroom/wc. The property additionally benefits from gas boiler with radiators and double glazing. External Info: There is an attractive front garden and a private sunny West Facing rear garden with established flowering and shrub borders, good sized patio, area of low maintenance artificial lawn and gate giving rear access. A proportion of this garden was previously an off road parking space which could re-instated should you so wish. Belonging to a well managed building comprising only two apartments the property will be sold with a balance of a 999 year lease and THE FREEHOLD FOR THE WHOLE BUILDING. Pets and rental can be allowed and maintenance is a 50% share on a 'as & when' basis.