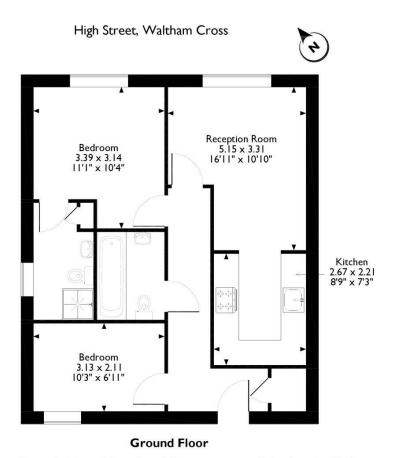

# **FLOORPLAN**

Please note that the location of doors, windows and other items are approximate and this floorplan is to be used for illustrative purposes only. Unauthorized reproduction is prohibited.

# Reception

5.2m x 3.3m (17' 1" x 10' 10")

#### Kitchen

2.7m x 2.2m (8' 10" x 7' 3")

#### Bedroom 1

3.4m x 3.15m (11' 2" x 10' 4")

## Bedroom 2

3.1m x 2.1m (10' 2" x 6' 11")