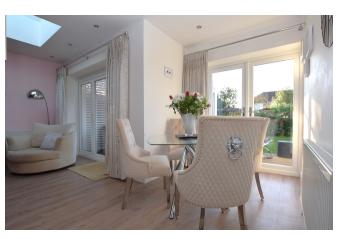

Having been previously extended, this property comprises of spacious accommodation with modern décor throughout, commencing with a hallway which in turn leads to two double bedrooms located at the front of the home. The master bedroom is of fantastic size and provides ample space for a large set of wardrobes. The third bedroom will accommodate a single bed and also makes for an ideal office/study, as used by the current owner, whilst it has also previously been used as a dressing room/walk in wardrobe. The extended accommodation to the rear of the property has created a delightful open plan space with a great flow complemented by light modern Amtico style flooring throughout. The kitchen comprises of a range of modern units in a white gloss and boasts integrated appliances such as, an oven, microwave and dishwasher. There is ample space for a large free standing American style fridge freezer, which is in addition to an adjoining utility room with matching fitted units and an integrated fridge freezer. A dining area enjoys views over the rear garden and comfortably accommodates a dining table and chairs. In addition to French doors leading to the garden, the property benefits from a set of bi-folding doors and a sky light, meaning this area is flooded with light from the south facing garden.