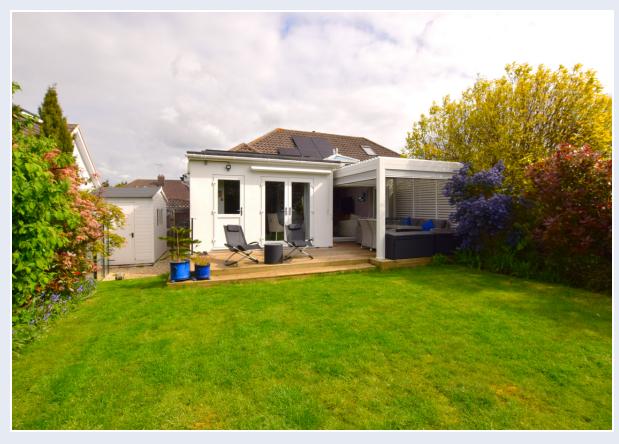

Outside and leading from the bi-folding doors, the owners have installed a fantastic slated pergola canopy which has created an excellent outdoor entertaining/relaxation area which can be enjoyed all year round in the south facing sun. Commencing with raised decking, the remainder of the well maintained garden is laid to lawn bordered by mature shrubs and flower beds. Additional benefits include two large storage sheds and side access leading to the front of the home where you will find a part block paved and part resin driveway providing off street parking for at least three vehicles.