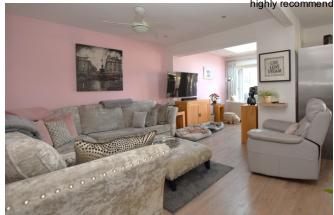

Having been previously extended, this property comprises of spacious accommodation with modern décor throughout, commencing with a hallway which in turn leads to two double bedrooms located at the front of the home. The master bedroom is of fantastic size and provides ample space for a large set of wardrobes. The third bedroom will accommodate a single bed and also makes for an ideal office/study, as used by the current owner, whilst it has also previously been used as a dressing room/walk in wardrobe. The extended accommodation to the rear of the property has created a delightful open plan space with a great flow complemented by light modern Amtico style flooring throughout. The kitchen comprises of a range of modern units in a white gloss and boasts integrated appliances such as, an oven, microwave and dishwasher. There is ample space for a large free standing American style fridge freezer, which is in addition to an adjoining utility room with matching fitted units and an integrated fridge freezer. A dining area enjoys views over the rear garden and comfortably accommodates a dining table and chairs. In addition to French doors leading to the garden, the property benefits from a set of bi-folding doors and a sky light, meaning this area is flooded with light from the south facing garden.