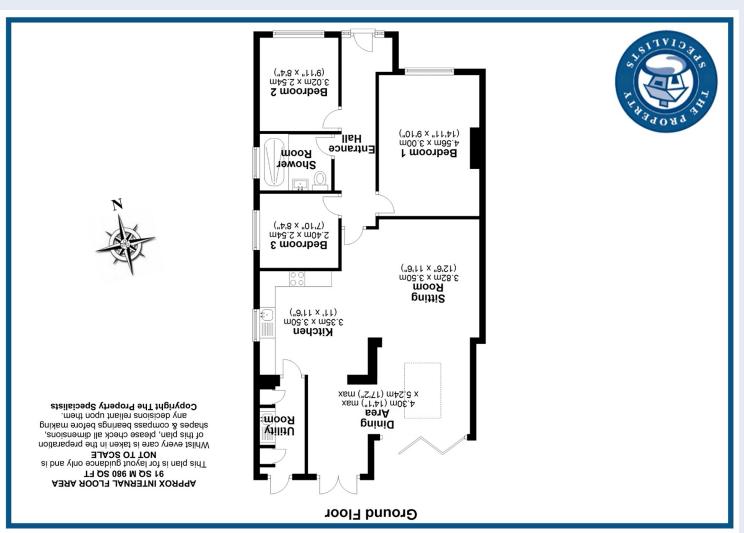

Having been previously extended, this property comprises of spacious accommodation with modern décor throughout, commencing with a hallway which in turn leads to two double bedrooms located at the front of the home. The master bedroom is of fantastic size and provides ample space for a large set of wardrobes. The third bedroom will accommodate a single bed and also makes for an ideal office/study, as used by the current owner, whilst it has also previously been used as a dressing room/walk in wardrobe. The extended accommodation to the rear of the property has created a delightful open plan space with a great flow complemented by light modern Amtico style flooring throughout. The kitchen comprises of a range of modern units in a white gloss and boasts integrated appliances such as, an oven, microwave and dishwasher. There is ample space for a large free standing American style fridge freezer, which is in addition to an adjoining utility room with matching fitted units and an integrated fridge freezer. A dining area enjoys views over the rear garden and comfortably accommodates a dining table and chairs. In addition to French doors leading to the garden, the property benefits from a set of bi-folding doors and a sky light, meaning this area is flooded with light from the south facing garden.