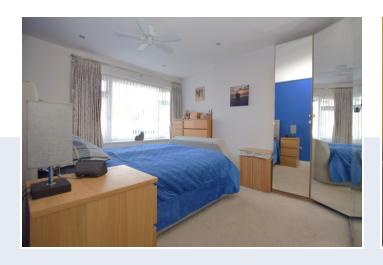

Having been previously extended, this property comprises of spacious accommodation with modern décor throughout, commencing with a hallway which in turn leads to two double bedrooms located at the front of the home. The master bedroom is of fantastic size and provides ample space for a large set of wardrobes. The third bedroom will accommodate a single bed and also makes for an ideal office/study, as used by the current owner, whilst it has also previously been used as a dressing room/walk in wardrobe. The extended accommodation to the rear of the property has created a delightful open plan space with a great flow complemented by light modern Amtico style flooring throughout. The kitchen comprises of a range of modern units in a white gloss and boasts integrated appliances such as, an oven, microwave and dishwasher. There is ample space for a large free standing American style fridge freezer, which is in addition to an adjoining utility room with matching fitted units and an integrated fridge freezer. A dining area enjoys views over the rear garden and comfortably accommodates a dining table and chairs. In addition to French doors leading to the garden, the property benefits from a set of bi-folding doors and a sky light, meaning this area is flooded with light from the south facing garden.