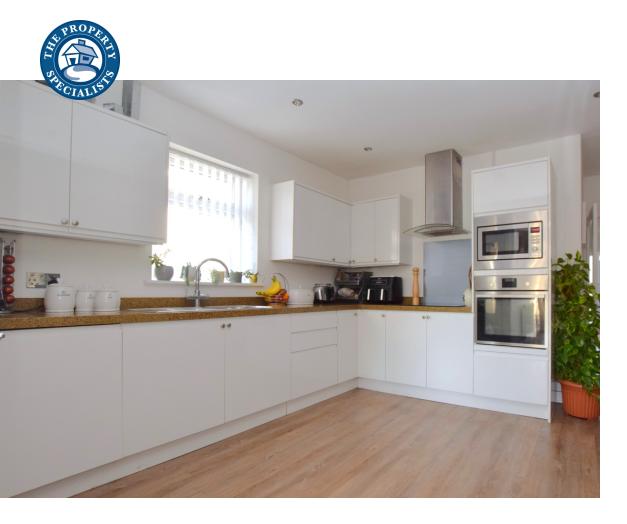

Having been previously extended, this property comprises of spacious accommodation with modern décor throughout, commencing with a hallway which in turn leads to two double bedrooms located at the front of the home. The master bedroom is of fantastic size and provides ample space for a large set of wardrobes. The third bedroom will accommodate a single bed and also makes for an ideal office/study, as used by the current owner, whilst it has also previously been used as a dressing room/walk in wardrobe. The extended accommodation to the rear of the property has created a delightful open plan space with a great flow complemented by light modern Amtico style flooring throughout. The kitchen comprises of a range of modern units in a white gloss and boasts integrated appliances such as, an oven, microwave and dishwasher. There is ample space for a large free standing American style fridge freezer, which is in addition to an adjoining utility room with matching fitted units and an integrated fridge freezer. A dining area enjoys views over the rear garden and comfortably accommodates a dining table and chairs. In addition to French doors leading to the garden, the property benefits from a set of bi-folding doors and a sky light, meaning this area is flooded with light from the south facing garden.