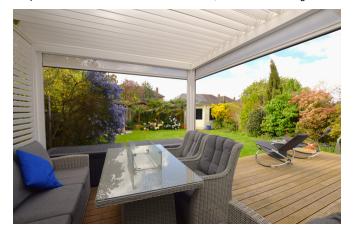

Outside and leading from the bi-folding doors, the owners have installed a fantastic slated pergola canopy which has created an excellent outdoor entertaining/relaxation area which can be enjoyed all year round in the south facing sun. Commencing with raised decking, the remainder of the well maintained garden is laid to lawn bordered by mature shrubs and flower beds. Additional benefits include two large storage sheds and side access leading to the front of the home where you will find a part block paved and part resin driveway providing off street parking for at least three vehicles.