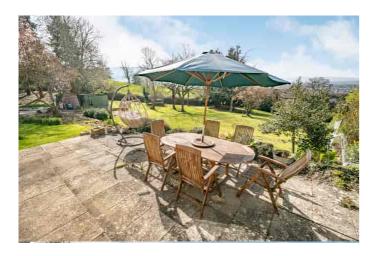

NO ONWARD CHAIN • drawing room • dining room • kitchen/breakfast room • utility room • 3 bedrooms • 2 bath/shower rooms • home office/gym • games room (formally the garage) • parking for several cars • large garden • gas central heating

## Description

A detached family home, situated on the slopes of Cleeve Hill within the Cotswolds Area of Outstanding Natural Beauty. The property and plot offer an excellent opportunity to extend and remodel, subject to the relevant consents (planning permission was obtained to create a 4th bedroom and bathroom upstairs but has since expired). The accommodation currently includes a large drawing room enjoying lovely views, dining room, kitchen/breakfast room, separate utility room, and a downstairs bathroom. Upstairs, there are 3 bedrooms and an en suite shower room to the master bedroom. Outside, there is a large mature garden extending to approx. 0.6 of an acre incorporating a home office/gym, large detached games room (formally the garage), and a driveway providing ample parking.

## Situation

Set on the lower slopes of Cleeve Hill on the edge of Woodmancote village, Kerrs Hill is positioned along a quiet residential lane. The property benefits from being a walkable distance of good local amenities such as the village hall and playing fields that host the village cricket club, the village store, hairdressers, pub, and a local primary school.