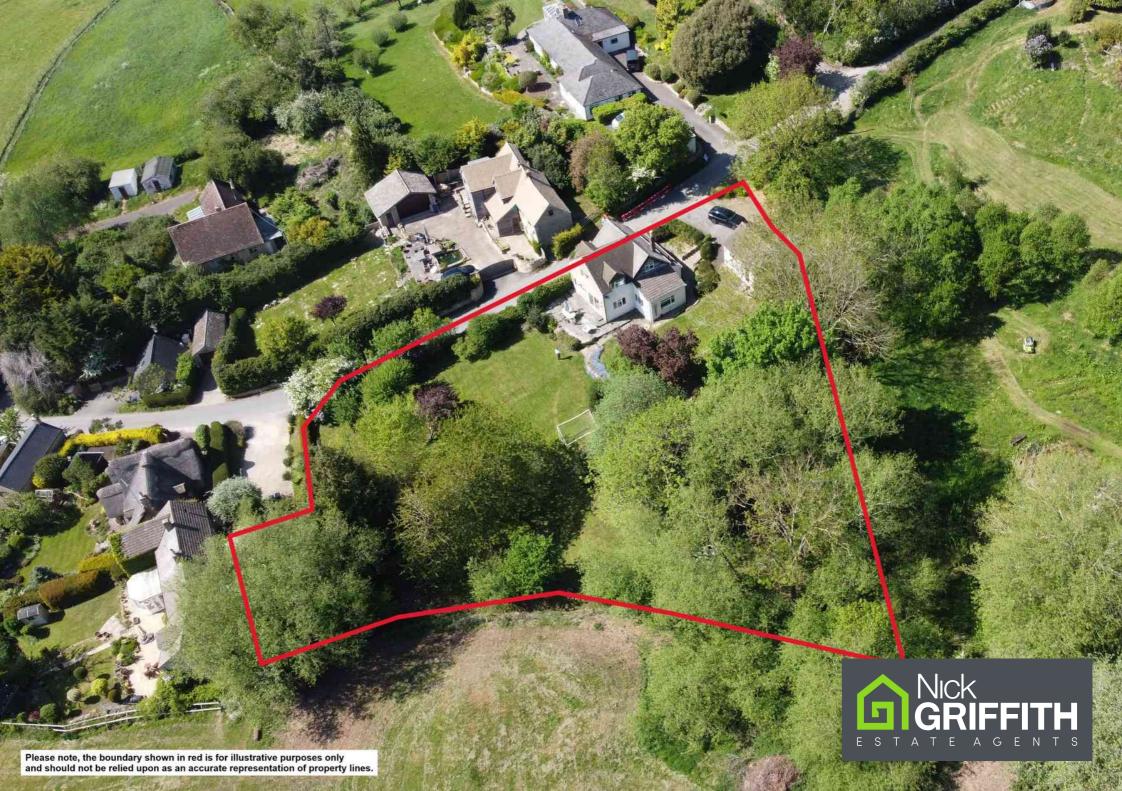

# Bushcombe Lane, Woodmancote, Cheltenham, GL52 9QL £730,000 Freehold

A 3 bedroom detached house, situated on a lovely elevated plot extending to approx. 0.6 acres with potential to extend/remodel (with the relevant consents).

## Description

A detached family home, situated on the slopes of Cleeve Hill within the Cotswolds Area of Outstanding Natural Beauty. The property and plot offer an excellent opportunity to extend and remodel, subject to the relevant consents (planning permission was obtained to create a 4th bedroom and bathroom upstairs but has since expired). The accommodation currently includes a large drawing room enjoying lovely views, dining room, kitchen/breakfast room, separate utility room, and a downstairs bathroom. Upstairs, there are 3 bedrooms and an en suite shower room to the master bedroom. Outside, there is a large mature garden extending to approx. 0.6 of an acre incorporating a home office/gym, large detached games room (formally the garage), and a driveway providing ample parking.