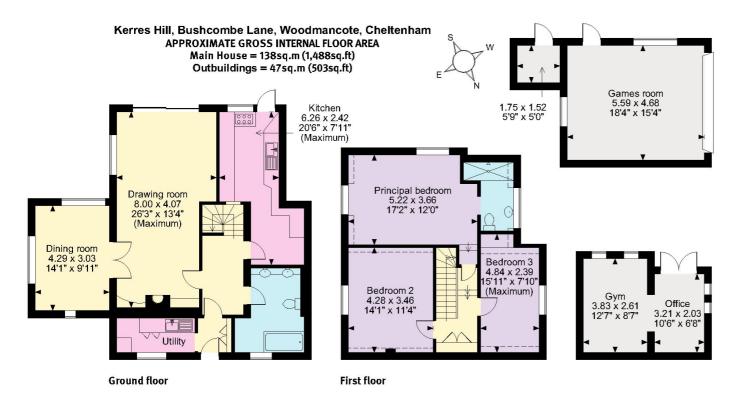

NO ONWARD CHAIN • drawing room • dining room • kitchen/breakfast room • utility room • 3 bedrooms • 2 bath/shower rooms • home office/gym • games room (formally the garage) • parking for several cars • large garden • gas central heating

## Description

A detached family home, situated on the slopes of Cleeve Hill within the Cotswolds Area of Outstanding Natural Beauty. The property and plot offer an excellent opportunity to extend and remodel, subject to the relevant consents (planning permission was obtained to create a 4th bedroom and bathroom upstairs but has since expired). The accommodation currently includes a large drawing room enjoying lovely views, dining room, kitchen/breakfast room, separate utility room, and a downstairs bathroom. Upstairs, there are 3 bedrooms and an en suite shower room to the master bedroom. Outside, there is a large mature garden extending to approx. 0.6 of an acre incorporating a home office/gym, large detached games room (formally the garage), and a driveway providing ample parking.