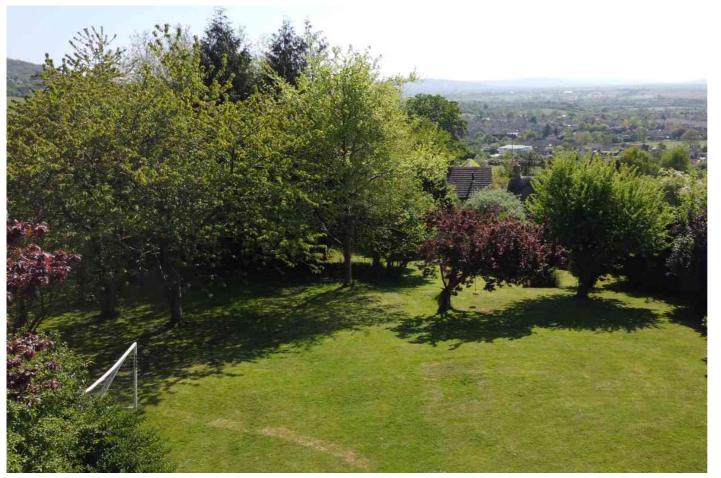

## Description

A detached family home, situated on the slopes of Cleeve Hill within the Cotswolds Area of Outstanding Natural Beauty. The property and plot offer an excellent opportunity to extend and remodel, subject to the relevant consents (planning permission was obtained to create a 4th bedroom and bathroom upstairs but has since expired). The accommodation currently includes a large drawing room enjoying lovely views, dining room, kitchen/breakfast room, separate utility room, and a downstairs bathroom. Upstairs, there are 3 bedrooms and an en suite shower room to the master bedroom. Outside, there is a large mature garden extending to approx. 0.6 of an acre incorporating a home office/gym, large detached games room (formally the garage), and a driveway providing ample parking.

## Situation

Set on the lower slopes of Cleeve Hill on the edge of Woodmancote village, Kerrs Hill is positioned along a quiet residential lane. The property benefits from being a walkable distance of good local amenities such as the village hall and playing fields that host the village cricket club, the village store, hairdressers, pub, and a local primary school.