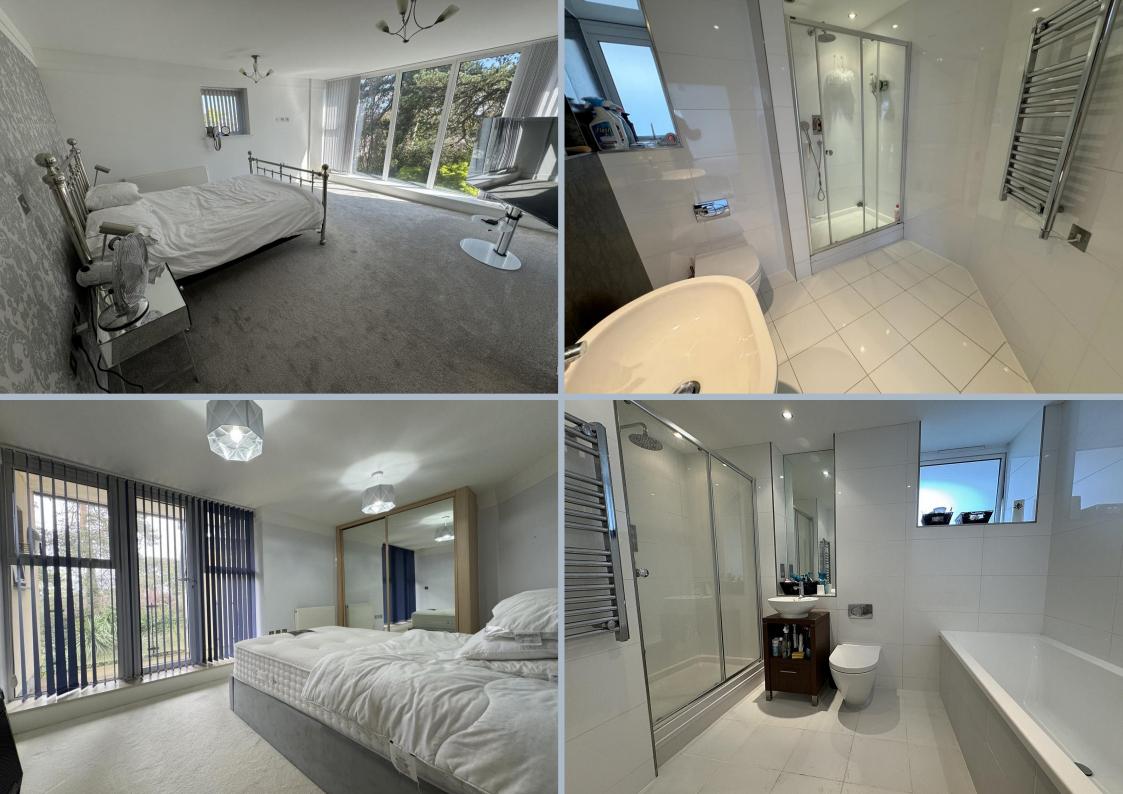

## Panorama, Alipore Close, Lower Parkstone, Poole, Dorset, BH14 9AE LEASEHOLD PRICE £375,000

A stylish two double bedroom, two bathroom apartment with sea glimpses, two balconies, passenger lift and underground parking. The property benefits from gas central heating via radiators, double glazing end is extremely spacious. The master bedroom has an exceptionally large window allowing light to flooding, and also benefits from an ensuite dressing area and luxurious ensuite shower room. The second bedroom once again has a large window with a central door leading to its own private balcony as well as fitted wardrobes. The contemporary lounge/dining room/kitchen is a generous dual aspect room with sea glimpses from the dining area and the kitchen. The kitchen is well fitted with granite work surfaces, two tone cabinets and a full range of integrated appliances by AEG and Hotpoint. From the kitchen there is a door leading out to the second balcony which has a westerly aspect. This room also has an intelligent lighting system with various settings and fire vamp centrally switched PowerPoint for table lights or side lights. The main bathroom is a generous size once again fitted in a contemporary white suite with bath and separate shower cubicle.

- Superb 2 bedroom, 2 bathroom first floor apartment
- Generous size of over 1000 square feet of accommodation
- Luxury development nestled on its plot, set atop a small hill in this sought after area
- Gas central heating, double glazing and secure underground parking
- Passenger lift to all floors and car park.
- Storage cupboards for all flats on the car park level
- 2 balconies, one easterly off bedroom two and one westerly off the kitchen
- Lovely spacious open plan kitchen/lounge/dinging room with large dual aspect windows and sea glimpses.
- Both bathrooms are fitted in stylish white contemporary suites