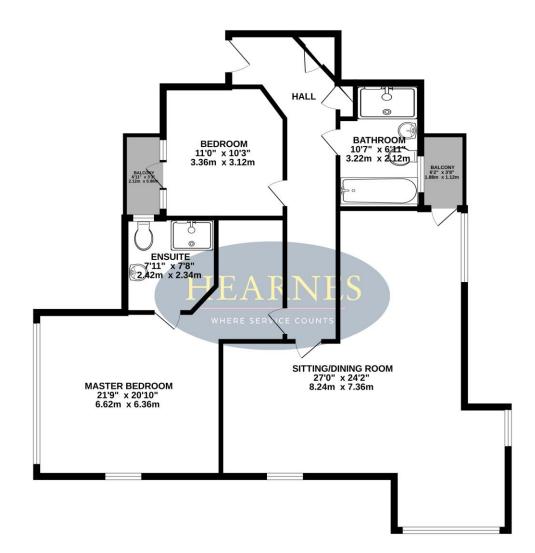

Maintenance: Approximately £3000 per annum Ground Rent: £250 per annum Lease: - 125 years from 2010

COUNCIL TAX BAND: F

1072 sq.ft. (99.6 sq.m.) approx.

TOTAL FLOOR AREA : 1072 sq.ft. (99.6 sq.m.) approx.