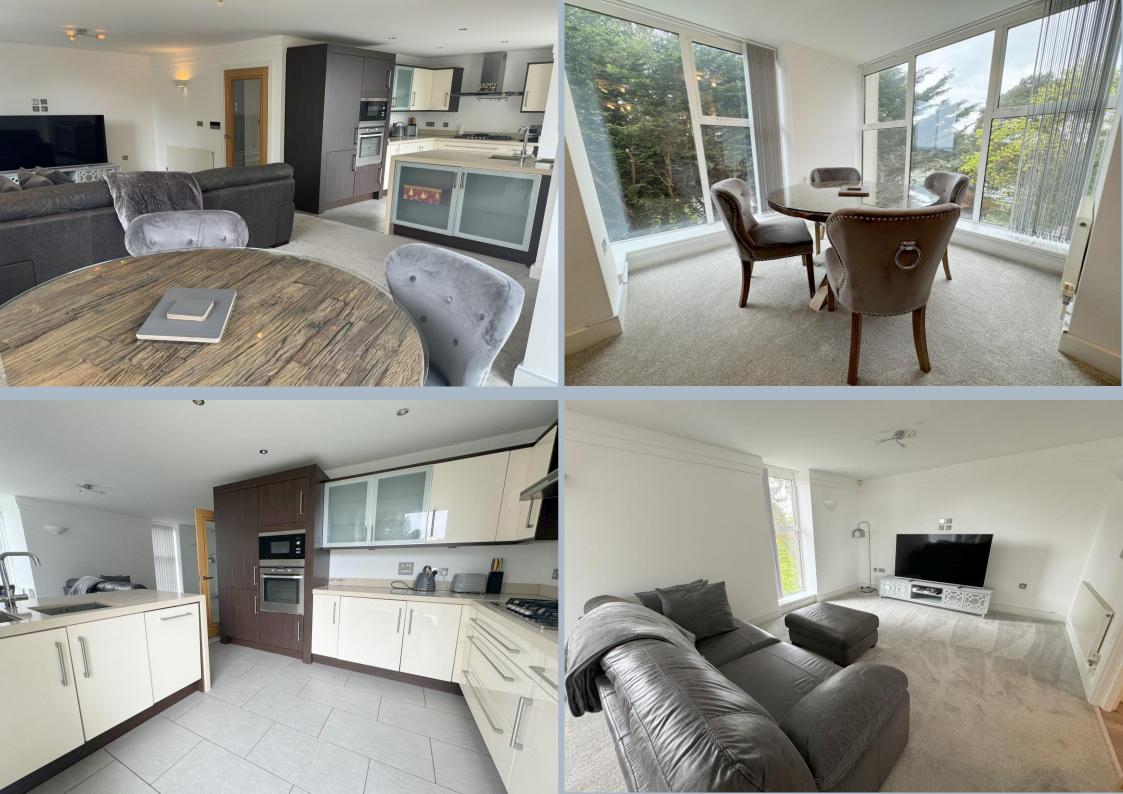

## Panorama, Alipore Close, Lower Parkstone, Poole, Dorset, BH14 9AE LEASEHOLD PRICE £375,000

A stylish two double bedroom, two bathroom apartment with sea glimpses, two balconies, passenger lift and underground parking. The property benefits from gas central heating via radiators, double glazing end is extremely spacious. The master bedroom has an exceptionally large window allowing light to flooding, and also benefits from an ensuite dressing area and luxurious ensuite shower room. The second bedroom once again has a large window with a central door leading to its own private balcony as well as fitted wardrobes. The contemporary lounge/dining room/kitchen is a generous dual aspect room with sea glimpses from the dining area and the kitchen. The kitchen is well fitted with granite work surfaces, two tone cabinets and a full range of integrated appliances by AEG and Hotpoint. From the kitchen there is a door leading out to the second balcony which has a westerly aspect. This room also has an intelligent lighting system with various settings and fire vamp centrally switched PowerPoint for table lights or side lights. The main bathroom is a generous size once again fitted in a contemporary white suite with bath and separate shower cubicle.

- Superb 2 bedroom, 2 bathroom first floor apartment
- Generous size of over 1000 square feet of accommodation
- Luxury development nestled on its plot, set atop a small hill in this sought after area
- Gas central heating, double glazing and secure underground parking
- Passenger lift to all floors and car park.
- Storage cupboards for all flats on the car park level
- 2 balconies, one easterly off bedroom two and one westerly off the kitchen
- Lovely spacious open plan kitchen/lounge/dinging room with large dual aspect windows and sea glimpses.
- Both bathrooms are fitted in stylish white contemporary suites