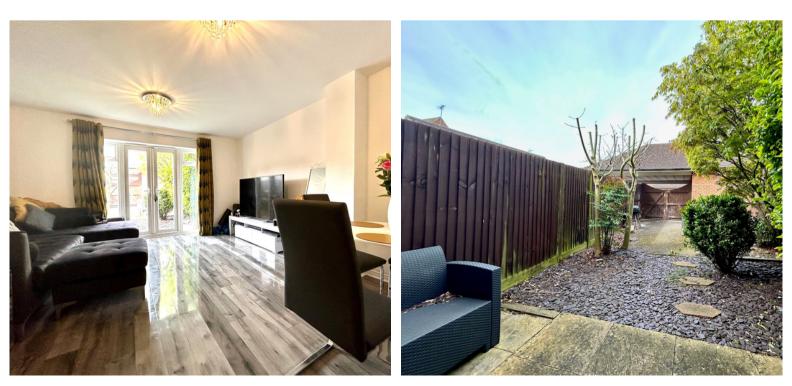

# CLOAKROOM

**KITCHEN** 6' 5" x 14' 2" (1.96m x 4.32m)

**SITTING ROOM** 13' 4" x 15' 8" (4.06m x 4.78m)

FRONT AND REAR GARDENS