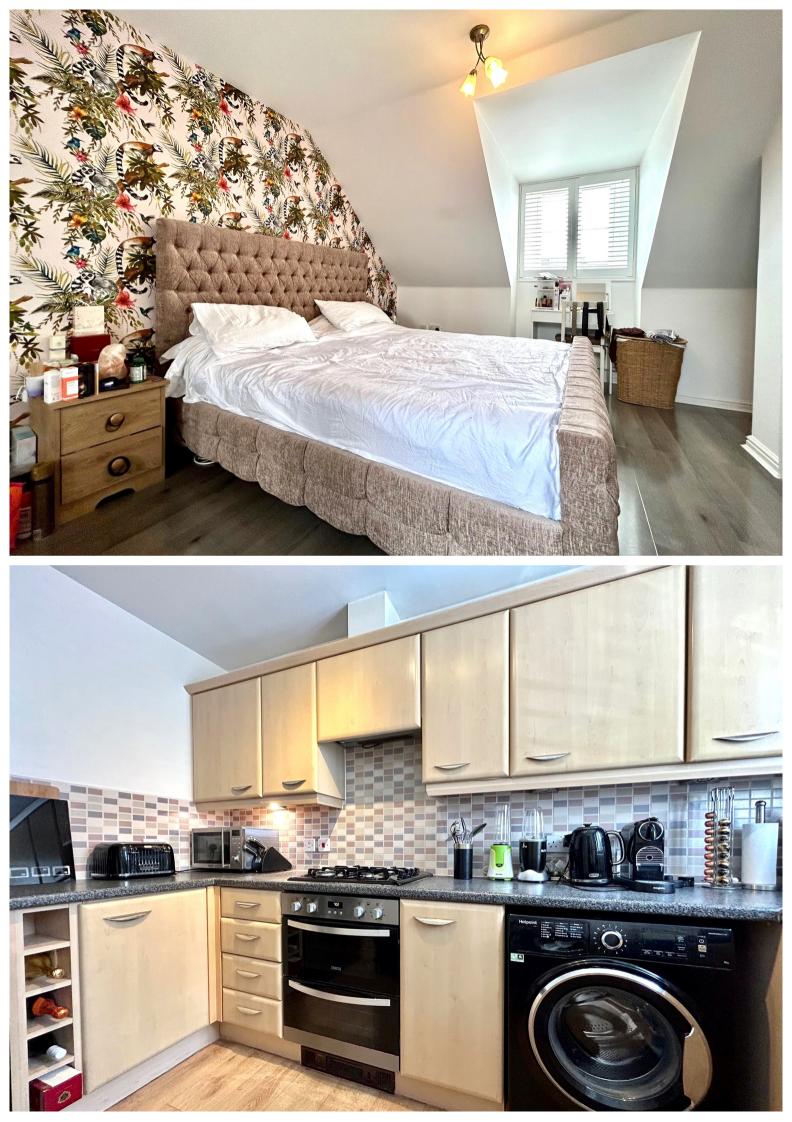

# CLOAKROOM

**KITCHEN** 6' 5" x 14' 2" (1.96m x 4.32m)

**SITTING ROOM** 13' 4" x 15' 8" (4.06m x 4.78m)

## **FIRST FLOOR**

**BEDROOM TWO** 11' 4" x 13' 4" (3.45m x 4.06m)

**BEDROOM THREE** 8' 2" x 13' 4" (2.49m x 4.06m)

FAMILY BATHROOM

SECOND FLOOR

**BEDROOM ONE** 9' 9" x 12' 0" (2.97m x 3.66m)

EN SUITE TO MAIN BEDROOM