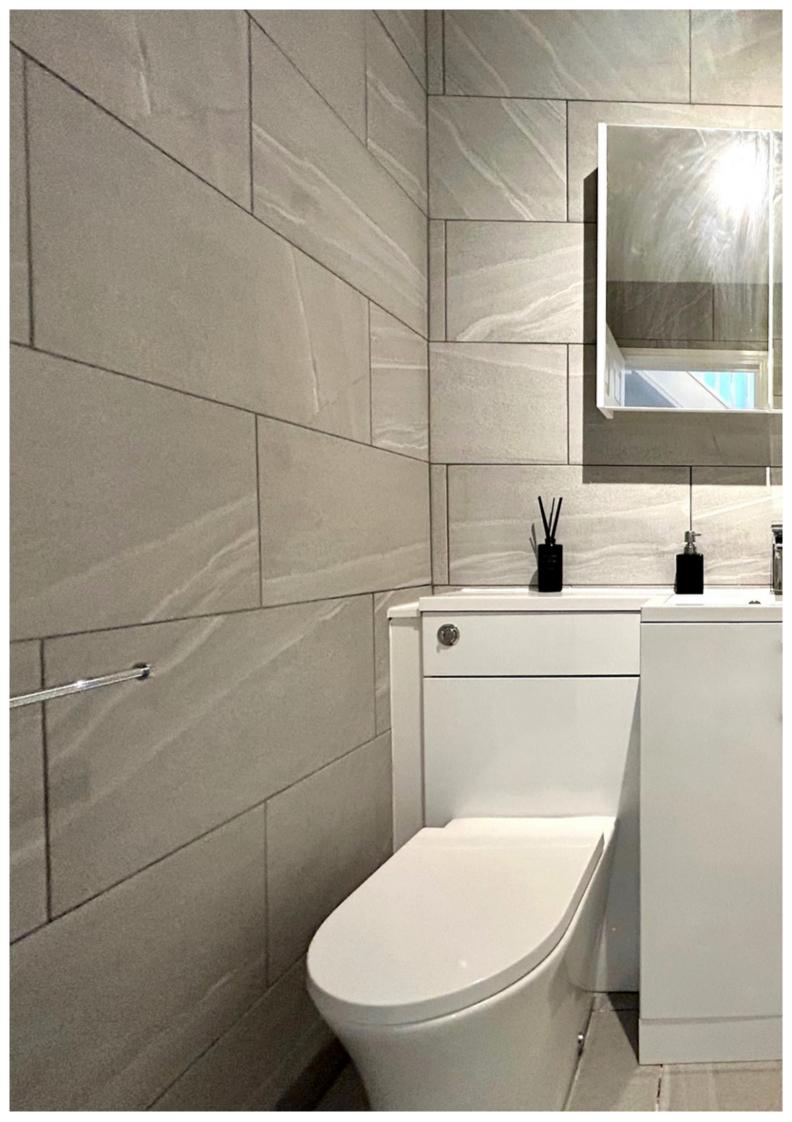

# CLOAKROOM

**KITCHEN** 6' 5" x 14' 2" (1.96m x 4.32m)

**SITTING ROOM** 13' 4" x 15' 8" (4.06m x 4.78m)