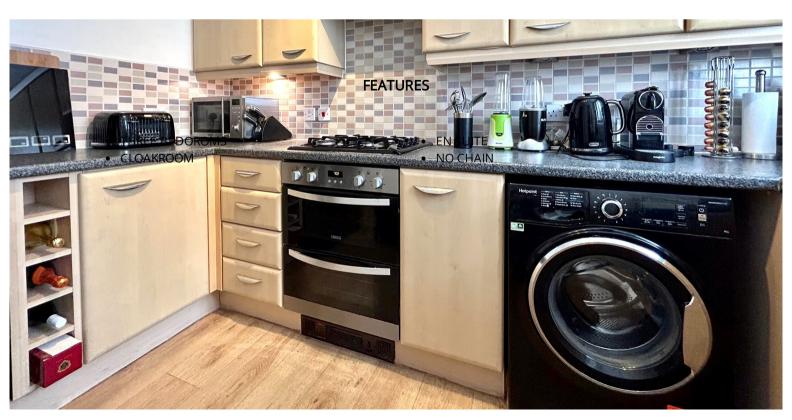

# CLOAKROOM

**KITCHEN** 6' 5" x 14' 2" (1.96m x 4.32m)

**SITTING ROOM** 13' 4" x 15' 8" (4.06m x 4.78m)