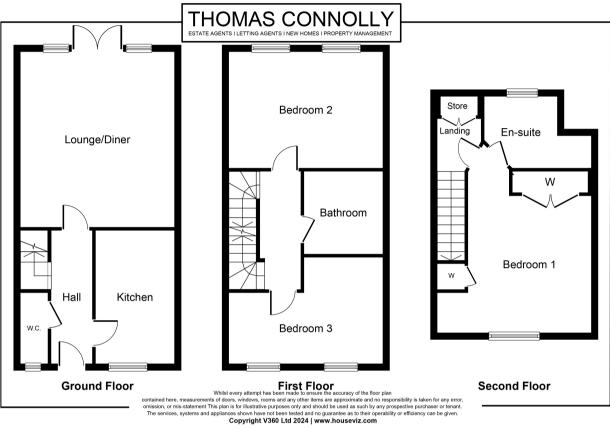

Accommodation briefly comprises; entrance hall, cloakroom, a kitchen and sitting room, First floor accommodation offers; two bedrooms and a family bathroom. The second floor offer the main bedroom with an en suite. Outside there is an enclosed garden to the rear featuring a patio with gated access. To the rear there is off road parking for. The property further benefits from double glazing, gas to radiator heating and is offered for sale with no upper chain.

## **FIRST FLOOR**

**BEDROOM TWO** 11' 4" x 13' 4" (3.45m x 4.06m)

**BEDROOM THREE** 8' 2" x 13' 4" (2.49m x 4.06m)

FAMILY BATHROOM

SECOND FLOOR

**BEDROOM ONE** 9' 9" x 12' 0" (2.97m x 3.66m)

EN SUITE TO MAIN BEDROOM