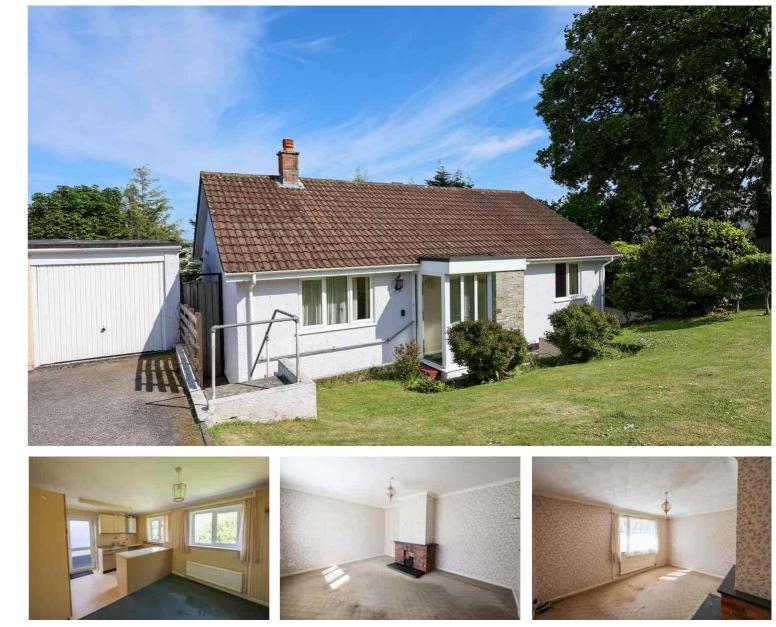

# The Property

For Sale – Chain Free

Situated within a popular residential development on the western outskirts of St Austell, this three-bedroom detached bungalow presents an exciting modernisation opportunity. Offering driveway parking for two vehicles, a single detached garage, and a garden, the property delivers ample space for comfortable living. Inside, the accommodation includes an entrance porch, hallway with storage, living room with feature fireplace, kitchen/dining room, two double bedrooms, one single bedroom, and a family bathroom. Externally, the front garden is laid to lawn with access to the rear via both sides. The enclosed rear garden features lawned areas, steps leading to the lower section, and a small patio slabbed area, ideal for outdoor relaxation. Additional benefits include gas central heating, uPVC double glazing, and mains water, electricity, and drainage. The boiler, windows, and electric garage door have all been updated.

#### **Entrance Porch**

With half glazed Upvc panelled door, window to the front, RCD unit, full glazed door to the hall.

#### Entrance hall

With airing cupboard housing a hot water tank.

#### Kitchen / Dining Room

4.67m x 3.38m (15' 4" x 11' 1") With two windows to the rear, wall mounted Logic gas fired central heating boiler, full glazed door to the side, A range of base units, sink unit, space and plumbing for washing machine, peninsular unit, space for cooker, tiled splashback.

#### Living Room

4.34m x 3.4m (14' 3" Window to the front, open fireplace with ra hearth.