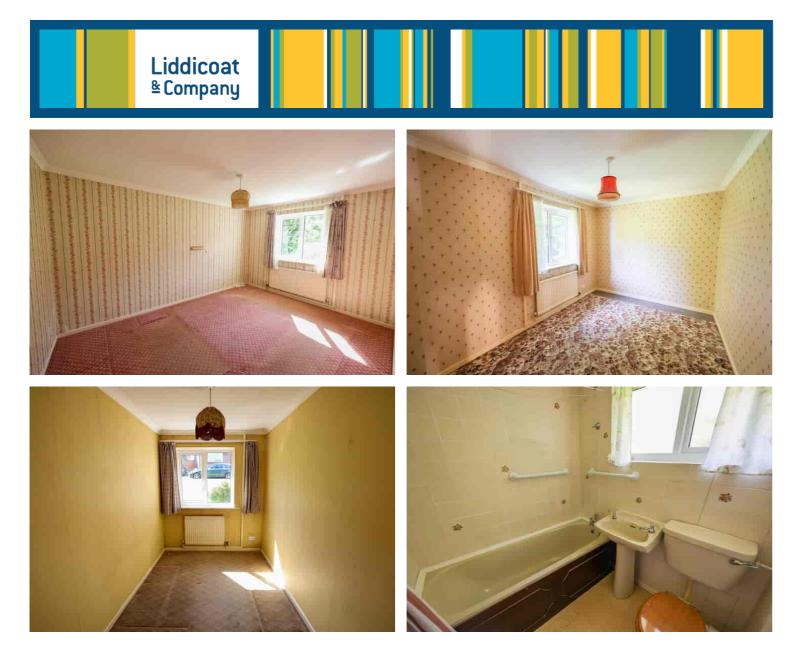

#### Bedroom 1

4.24m x 3.63m (13' 1 Window to the front.

#### Bedroom 2

3.63m x 2.64m (11' 1 Window to the rear.

#### Bedroom 3

3.35m x 2m (11' 0" x Window to the front.

www.moveincornwall.co.uk

|                | Bathroom                              |
|----------------|---------------------------------------|
| x 11' 2")      | 2.03m x 1.68m (6' 8" x 5' 6") With    |
| pointed brick  | half tiled walls, window to the rear, |
| aised Slate    | panelled bath with shower mixer       |
|                | attachment, wash hand basin, low      |
|                | level W.C., shaver socket.            |
| .1" x 11' 11") | Outside                               |
|                | Garage 5.33m x 2.62m                  |
|                | Outside                               |
| .1" x 8' 8")   | To the front and right hand side of   |
|                | the property is a gently sloping      |
|                | lawn garden and to the left hand      |
|                | side a tarmac driveway with a         |
| 6' 7")         | detached garage. The rear garden      |
|                | is sheltered and private with lawn    |
|                | and mature bushes and shrubs.         |
|                | This lawn area slopes down quite      |
|                | steeply to a level area.              |