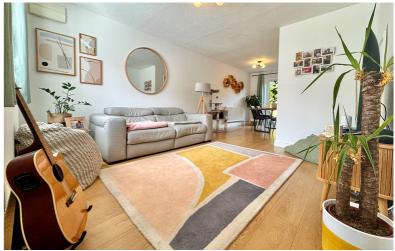

# Lounge/Diner

23' 9" max x 11' 8" max (7.24m x 3.56m) Two windows to the front aspect, two radiators, stairs rising to the first floor, under stairs storage cupboard, French doors onto the rear garden, door to: