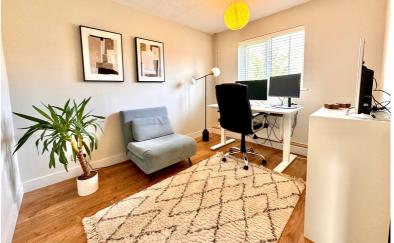

### Bedroom Two

10' 8" x 8' 8" (3.25m x 2.64m) Window to the rear aspect, radiator.

#### **Bedroom Three**

7' 9" x 5' 8" (2.36m x 1.73m) Window to the rear aspect, radiator.