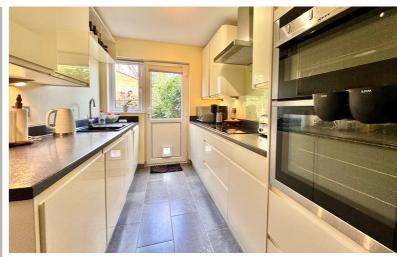

#### Kitchen

12' 11" x 7' 10" (3.94m x 2.39m) Window to the rear aspect, range of wall mounted and base level units with work surface over and inset sink with drainer, integral Neff induction hob with extractor fan over, double oven/grill, dishwasher, washing machine, space for a fridge/freezer, external door to rear garden.