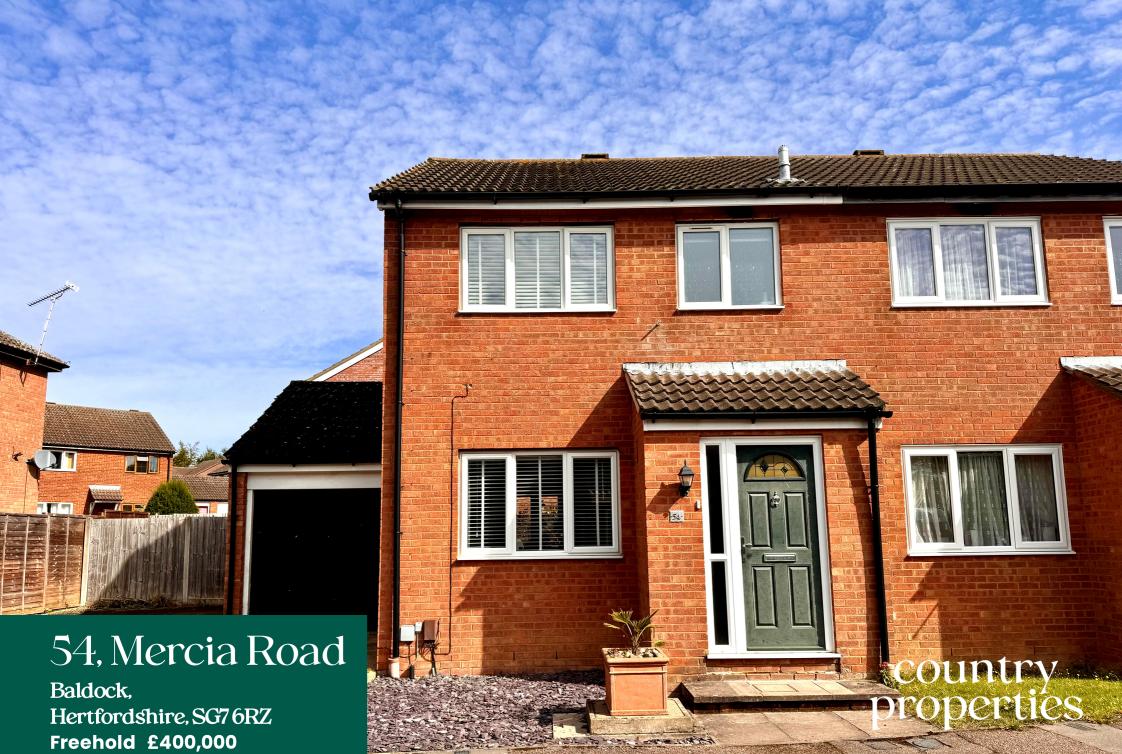

- - -

A very well presented 3 bedroom semi detached home located in cul-de-sac location on popular residential development. Located on Mercia Road on the Clothall Common development in Baldock this very well looked after home offers a spacious lounge/diner and kitchen on the ground floor with 3 good size bedrooms and family bathroom on the first. Externally and to the rear is an attractive, easterly facing rear garden measuring approx. 30ft x 19ft and to the front is a 1/2 car drive way leading to the attached single garage. A fantastic property that would make an ideal home for a young family or downsizers alike!

- 3 good size bedrooms
- Attractive Easterly facing rear garden
- Very well presented throughout
- Garage and driveway parking
- Council tax band D
- EPC rating C

### Front

1 - 2 car driveway leading to single garage at the side.

### Garage

16' 8" x 8' 2" (5.08m x 2.49m) Light, power, up and over door to front, pedestrian door to rear, eaves storage.