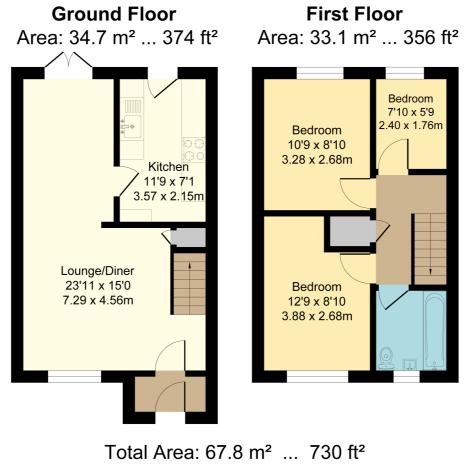

# Accommodation

### **Entrance Porch**

Radiator, door to:

# Lounge/Diner

23' 9" max x 11' 8" max (7.24m x 3.56m) Two windows to the front aspect, two radiators, stairs rising to the first floor, under stairs storage cupboard, French doors onto the rear garden, door to:

#### Kitchen

12' 11" x 7' 10" (3.94m x 2.39m) Window to the rear aspect, range of wall mounted and base level units with work surface over and inset sink with drainer, integral Neff induction hob with extractor fan over, double oven/grill, dishwasher, washing machine, space for a fridge/freezer, external door to rear garden.

### First Floor

# Landing

Loft hatch, storage/airing cupboard, above stairs storage cupboard, doors to:

# Bedroom One

12' 8" max x 8' 9" max (3.86m x 2.67m) Two windows to the front aspect, radiator, recess for floor to ceiling wardrobes.

### Bedroom Two

10' 8" x 8' 8" (3.25m x 2.64m) Window to the rear aspect, radiator.

#### **Bedroom Three**

7' 9" x 5' 8" (2.36m x 1.73m) Window to the rear aspect, radiator.

### Family Bathroom

Window to the front aspect, heated towel rail, WC, wash hand basin, bath with shower over and screen.

### 54 Mercia Road, Baldock

All Measurements are approximate and for display purposes only

All measurements are approximate and quoted in metric with imperial equivalents and for general guidance only and whilst every attempt has been made to ensure accuracy, they must not be relied on. The fixtures, fittings and appliances referred to have not been tested and therefore no guarantee can be given and that they are in working order. Internal photographs are reproduced for general information and it must not be inferred that any item shown is included with the property. For a free valuation, contact the numbers listed on the brochure.