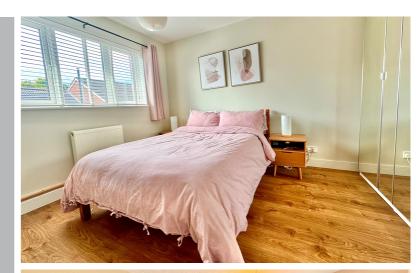

# Bedroom One

12' 8" max x 8' 9" max (3.86m x 2.67m) Two windows to the front aspect, radiator, recess for floor to ceiling wardrobes.

### Bedroom Two

10' 8" x 8' 8" (3.25m x 2.64m) Window to the rear aspect, radiator.

#### **Bedroom Three**

7' 9" x 5' 8" (2.36m x 1.73m) Window to the rear aspect, radiator.