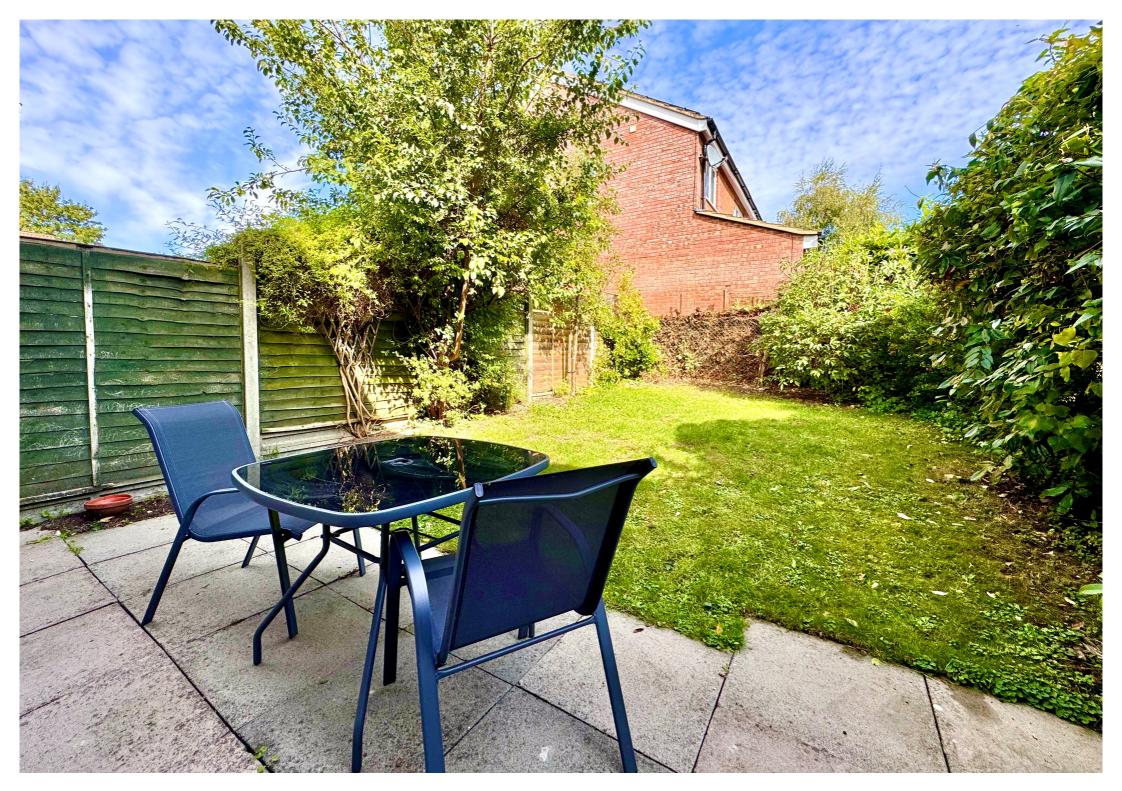

#### Rear

Patio area leading to easterly facing rear garden which is laid to lawn approx. 30ft x 19ft, pedestrian door garage.