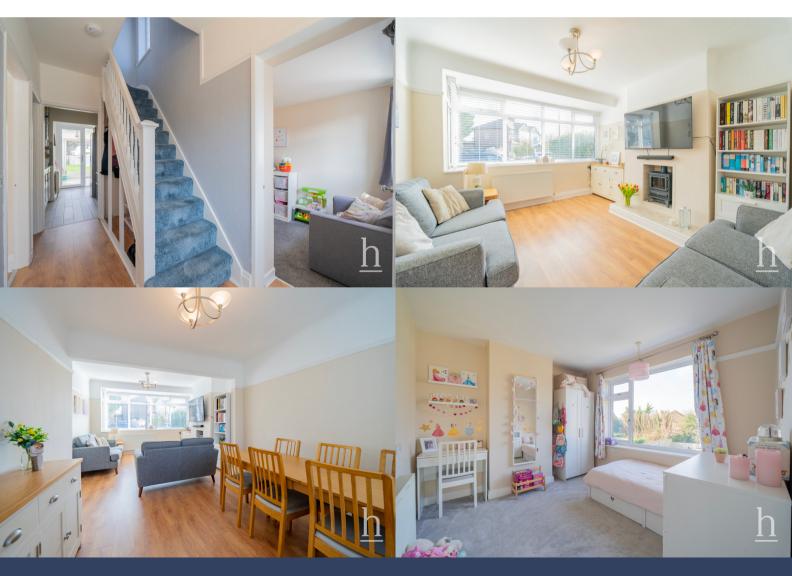

To the ground floor there is a spacious entrance hallway which gives you access into the lounge/dining room which has duel aspect bay-windows resulting in ample natural light. The kitchen is L-Shaped offering wall and base units in one half and the utility space to the other. This then leads you through to the conservatory where you can gain access out onto the rear garden.