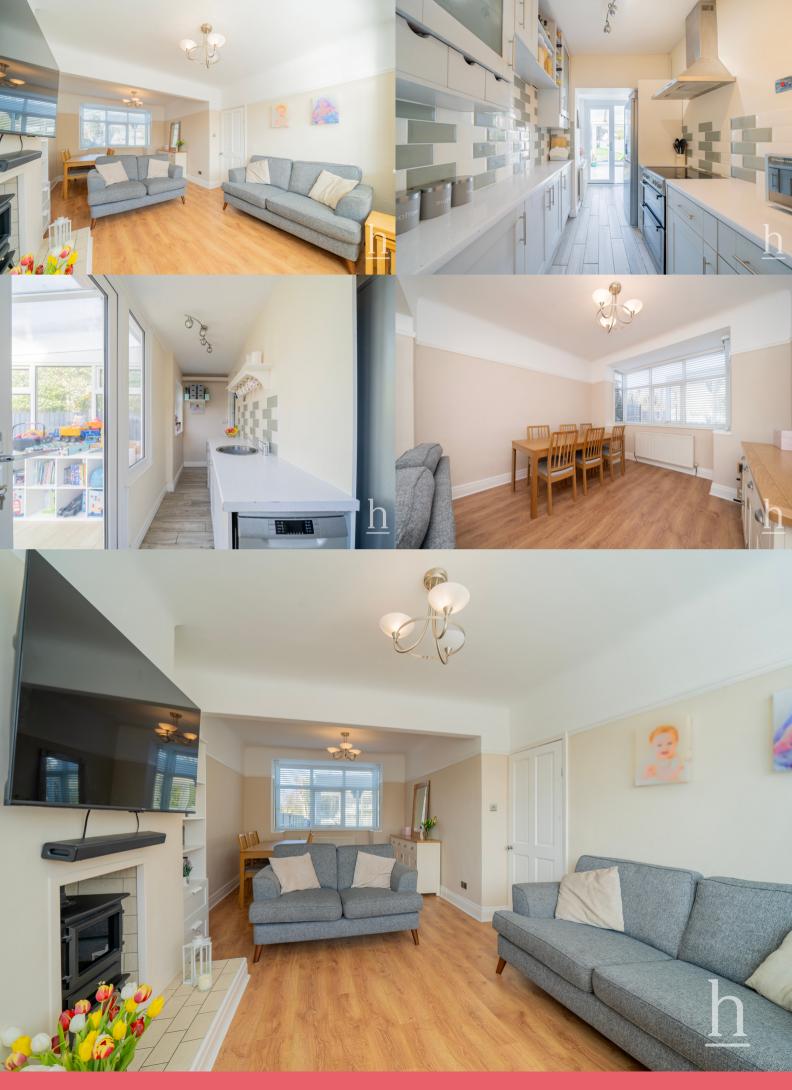

To the ground floor there is a spacious entrance hallway which gives you access into the lounge/dining room which has duel aspect bay-windows resulting in ample natural light. The kitchen is L-Shaped offering wall and base units in one half and the utility space to the other. This then leads you through to the conservatory where you can gain access out onto the rear garden.