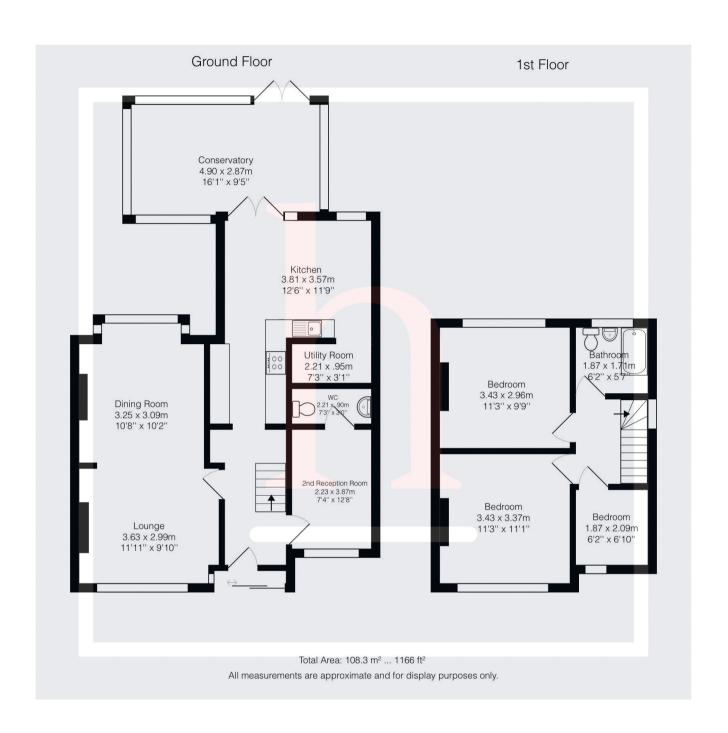

To the ground floor there is a spacious entrance hallway which gives you access into the lounge/dining room which has duel aspect bay-windows resulting in ample natural light. The kitchen is L-Shaped offering wall and base units in one half and the utility space to the other. This then leads you through to the conservatory where you can gain access out onto the rear garden.