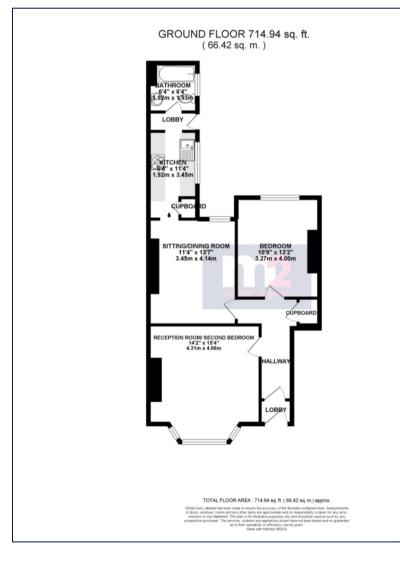

Great space in this ground floor flat with high ceilings and character features. Used currently one bedroom accommodation it could easily convert to two bedrooms if required.

Close to shops, bus routes on Caerleon Road the well presented forecourted property also has a level enclosed garden with sitting area and lawn. Accommodation is currently laid out as an entrance hall, a lounge with bay window and cornicework, a dining room with storage, a double bedroom again with cornice, a galley style kitchen in white, a lobby and a bathroom.