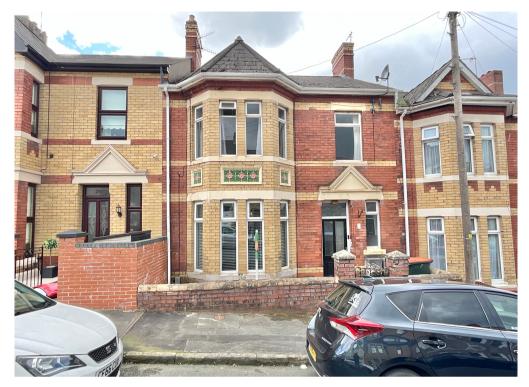

## 18a Somerset Road, Newport. NP19 7FZ £120,000 Tenure Freehold

- GENEROUS GROUND FLOOR FLAT
- POPULAR CONVENIENT AREA
- ENCLOSED LEVEL GARDEN
- ONE/TWO BEDROOMS
- ONE/TWO RECEPTION ROOMS

- KITCHEN AND BATHROOM
- NICE ORIGINAL FEATURES
- CLOSE TO ALL AMENITIES
- UNUSUAL FREEHOLD FLAT
- MUST BE VIEWED

Great space in this ground floor flat with high ceilings and character features. Used currently one bedroom accommodation it could easily convert to two bedrooms if required.

Close to shops, bus routes on Caerleon Road the well presented forecourted property also has a level enclosed garden with sitting area and lawn. Accommodation is currently laid out as an entrance hall, a lounge with bay window and cornicework, a dining room with storage, a double bedroom again with cornice, a galley style kitchen in white, a lobby and a bathroom.