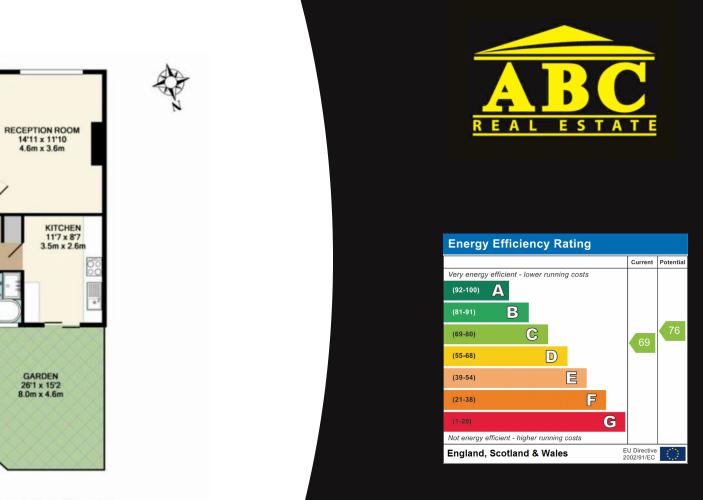

Further benefits include private use of the garden as well as being ideally located, close to various local amenities and transport links.

- 2 BEDROOMS
- 676SQFT

- MODERN
- GARDEN

• SHARE OF FREEHOLD

TOTAL APPROX. FLOOR AREA 676 SQ.FT. (62.8 SQ.M.)

BEDROOM 12'9 x 10'9

3.9m x 3.3m

BEDROOM

11'3 x 9'5 3.4m x 2.9m HALLWAY

78×57