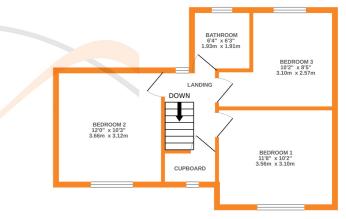

## **FULL DESCRIPTION**

Viewing is essential to fully appreciate this well presented three bedroom semi-detached family home situated in this popular residential location with excellent access to local schools. The well proportioned accommodation comprises of an entrance hall, the spacious lounge has a living flame gas coal effect fire, radiator, double glazed window to the front. There is a sitting room having double glazed window to the front aspect and a radiator, the kitchen has a range of base and wall mounted units, integrated oven, hob and extractor fan, two double glazed windows and door to the rear. To the first floor there are three bedrooms, the bathroom is also on this level having a bath with shower over, WC, wash hand basin. There is a useful storage cupboard on the first floor landing. Externally the property is situated on a good size plot having a driveway and well maintained gardens to three sides. EPC Rating D.

## 1ST FLOOR

has been made to ensure the accuracy of the floorplan contained here, measurements sooms and any other items are approximate and no responsibility is taken for any error, tement. This plan is for illustrative purposes only and should be used as such by any r. The services, systems and appliances shown have not been tested and no guarantee as to their operability or efficiency can be given. Marke with Merroniv 62075