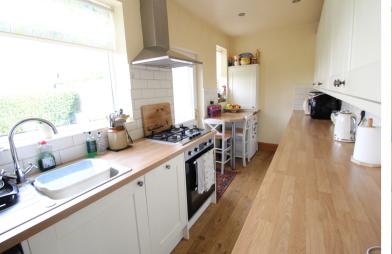

## **FULL DESCRIPTION**

Viewing is essential to fully appreciate this well presented three bedroom semi-detached family home situated in this popular residential location with excellent access to local schools. The well proportioned accommodation comprises of an entrance hall, the spacious lounge has a living flame gas coal effect fire, radiator, double glazed window to the front. There is a sitting room having double glazed window to the front aspect and a radiator, the kitchen has a range of base and wall mounted units, integrated oven, hob and extractor fan, two double glazed windows and door to the rear. To the first floor there are three bedrooms, the bathroom is also on this level having a bath with shower over, WC, wash hand basin. There is a useful storage cupboard on the first floor landing. Externally the property is situated on a good size plot having a driveway and well maintained gardens to three sides. EPC Rating D.