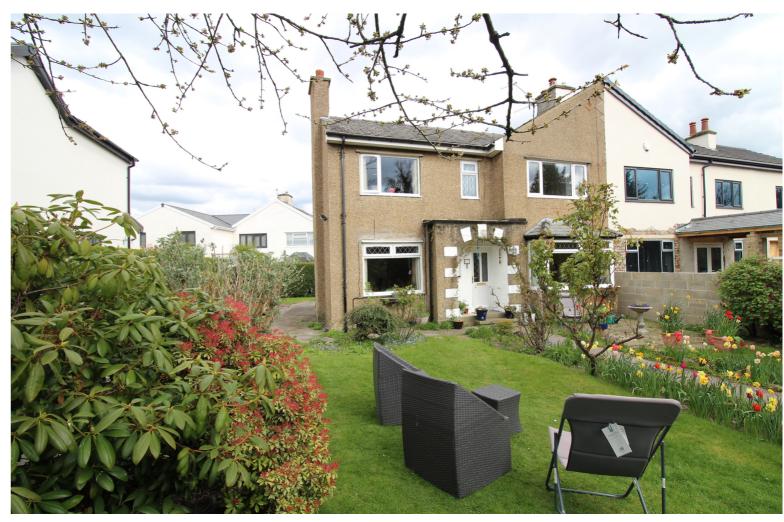

## **FULL DESCRIPTION**

Viewing is essential to fully appreciate this well presented three bedroom semi-detached family home situated in this popular residential location with excellent access to local schools. The well proportioned accommodation comprises of an entrance hall, the spacious lounge has a living flame gas coal effect fire, radiator, double glazed window to the front. There is a sitting room having double glazed window to the front aspect and a radiator, the kitchen has a range of base and wall mounted units, integrated oven, hob and extractor fan, two double glazed windows and door to the rear. To the first floor there are three bedrooms, the bathroom is also on this level having a bath with shower over, WC, wash hand basin. There is a useful storage cupboard on the first floor landing. Externally the property is situated on a good size plot having a driveway and well maintained gardens to three sides. EPC Rating D.