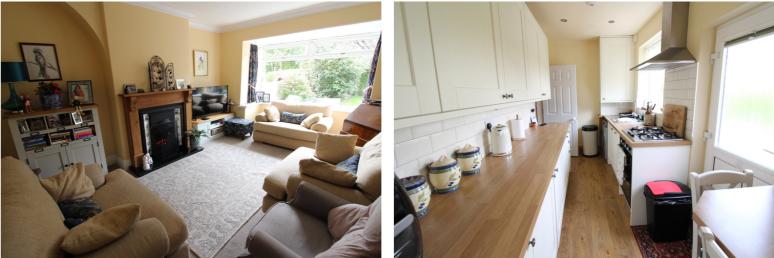

## **FULL DESCRIPTION**

Viewing is essential to fully appreciate this well presented three bedroom semi-detached family home situated in this popular residential location with excellent access to local schools. The well proportioned accommodation comprises of an entrance hall, the spacious lounge has a living flame gas coal effect fire, radiator, double glazed window to the front. There is a sitting room having double glazed window to the front aspect and a radiator, the kitchen has a range of base and wall mounted units, integrated oven, hob and extractor fan, two double glazed windows and door to the rear. To the first floor there are three bedrooms, the bathroom is also on this level having a bath with shower over, WC, wash hand basin. There is a useful storage cupboard on the first floor landing. Externally the property is situated on a good size plot having a driveway and well maintained gardens to three sides. EPC Rating D.