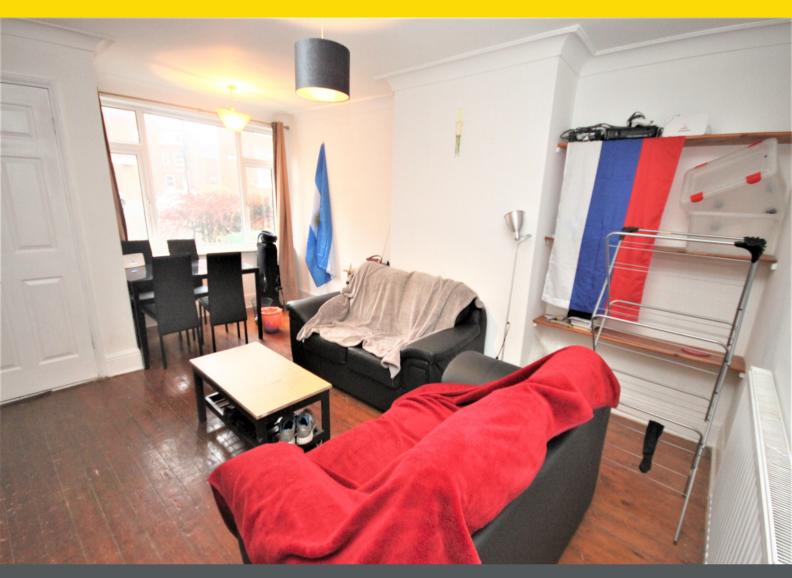

# Lounge/Dining Room

12'2" (3.70m) (max) x 13'7" (4.15m) (17'7" (5.35m) max). Living room with space for dining, stripped floor boards, radiator, double glazed bay window, door to stairs leading to first floor.