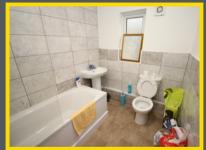

#### **Bathroom**

consisting of bath with electric shower over, pedestal wash basin, low flush WC and tiled walls.