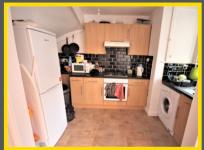

#### Kitchen

6'6" x 10'8" (1.98m x 3.25m).

Fitted with a range of base and wall units, built in electric oven, gas hob and extractor. Washing machine, fridge and freezer, tiled splash backs, under stairs storage area