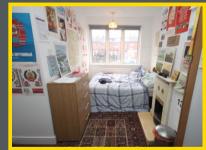

# **Bedroom**

11'11" x 13'8" (3.63m x 4.17m)

Benefits from central heating radiator, double glazed window and stripped floorboards.

#### **Bedroom**

10'4" x 7'7" (3.15m x 2.31m). Benefits from central heating radiator, Velux window and stripped floorboards

#### **Bedroom**

13'9" x 11'11" (4.19m x3.63m)

Having central heating radiator, double glazed window and stripped floorboards.