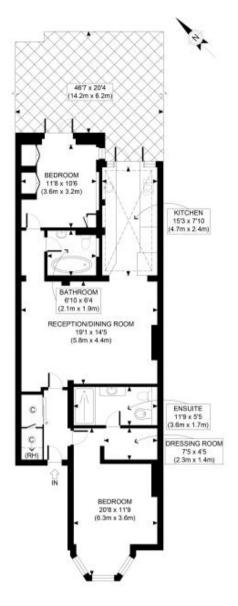

## jaffeproperties<sup>1</sup>

173 West End Lane West Hampstead London NW6 2LY

020 7624 4443

info@jaffeproperties.co.uk www.jaffeproperties.co.uk

GROUND FLOOR

APPROX. GROSS INTERNAL FLOOR AREA 996 SQ FT / 93 SQM Copyright photopion 4

Disclaimer: Floor plan measurements are approximate and are for illustrative purposes only. While we do not doubt the floor plan accuracy and completeness, you or your advisors should conduct a careful, independent investigation of the property in respect of monetary valuation