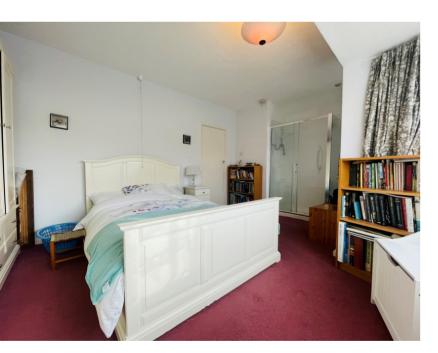

# Bedroom One

14' 04" x 8' 02" (4.37m x 2.49m) Is equipped with a double-glazed window to the front elevation, a carpeted floor, free-standing wardrobes and a radiator. the bedroom further benefits from having a fitted electric shower cubicle.