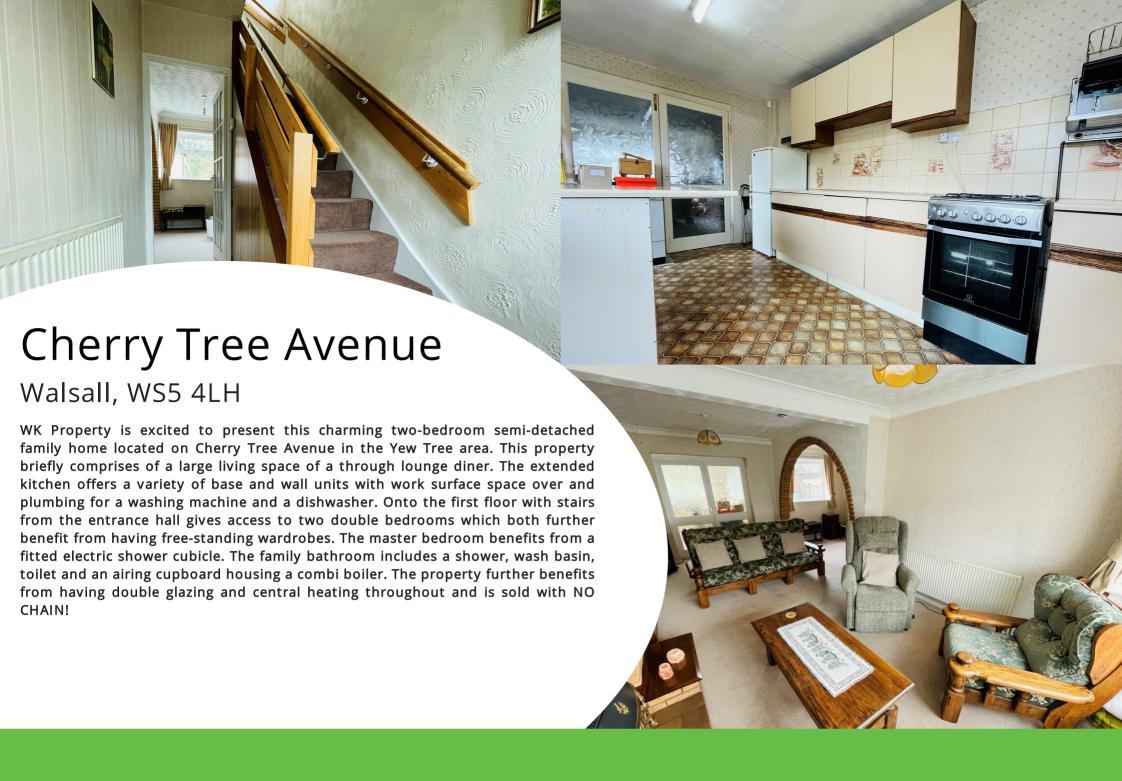

## Entrance Hall

Having double glazed door to the front elevation, understairs storage, radiator and a door leading off to family lounge/diner

#### Family Lounge/Diner

21' 10" x 10' 04" (6.65m x 3.15m) Having double glazed windows to front elevation and rear elevation, with access to the through lounge and the kitchen via a door. More storage space is offered via space underneath the stairs.

### Kitchen

15' 00" x 9' 03" (4.57m x 2.82m) The extended kitchen is equipped with base and wall units, as well as a breakfast bar, gas cooker and a radiator. The kitchen also contains plumbing for a washing machine and a dishwasher. Back door access is also granted through the kitchen allowing you to enter the rear garden.