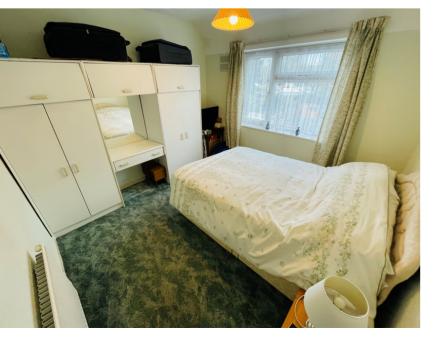

## Bedroom Two

 $10'\ 04''\ x\ 9'\ 09''\ (3.15m\ x\ 2.97m)$  Is equipped with a double-glazed window to the front and rear elevation, a carpeted floor, fitted wardrobes and a radiator.