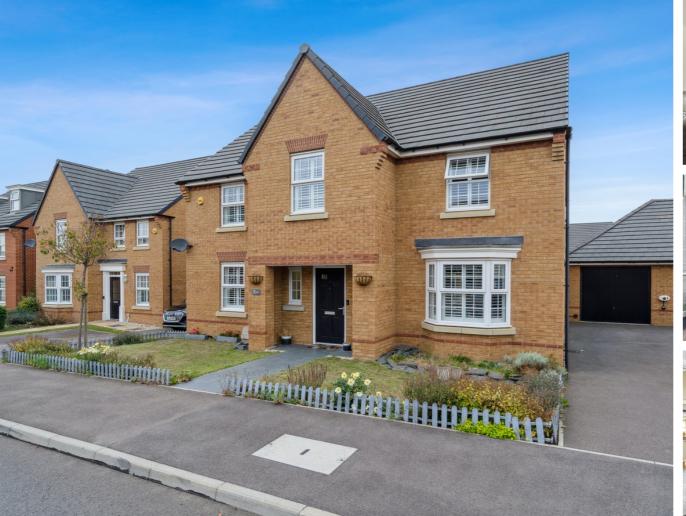

## 7 Mayflower Lane, Langford, Bedfordshire, SG18 9FR

Beautifully presented high specification four bedroom detached family home offering over 2,500 sq ft of bright and spacious accommodation. Built only 5 years ago by David Wilson Homes 'The Winstone' design which has been upgraded by the current owners and enjoys a fully fitted shaker style kitchen/breakfast room with utility overlooking the landscaped rear garden. The property also benefits from multiple receptions rooms including a spacious lounge, separate dining room with bay window and a study. Upstairs are four double bedrooms with ensuites to bedrooms 1 & 2, a family bathroom plus a dressing area in the master. Outside there is a front garden and large rear garden which has been improved with the addition of a quality built log cabin/games room, while the double garage has an EV electric charging point and external lighting. Additional off road parking is provided via the double width driveway offering parking for 4+ vehicles. Located within easy access of the A1 motorway and train station. VIEWING HIGHLY ADVISED.

© CJ Property Marketing Ltd Produced for Lane & Bennetts

- BEAUTIFULLY PRESENTED FOUR DOUBLE
  BEDROOM DETACHED FAMILY HOME
- 2500 SQ FT OF SPACIOUS ACCOMMODATION
- BUILT ONLY 5 YEARS AGO BY DAVID WILSON HOMES 'THE WINSTONE' DESIGN
- SPACIOUS LOUNGE. DINING ROOM & STUDY
- FANTASTIC SHAKER STYLE
   KITCHEN/BREAKFAST ROOM WITH UTILITY
- TWO EN-SUITES, FAMILY BATHROOM & CLOAKROOM
- QUALITY BUILT LOG CABIN/GAMES ROOM
- DOUBLE GARAGE WITH EV ELECTRIC CHARGING POINT
- LARGE LANDSCAPED REAR GARDEN
- EASY ACCESS TO A1 & TRAIN STATION