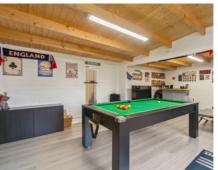

## 7 Mayflower Lane, Langford, Bedfordshire, SG18 9FR

Beautifully presented high specification four bedroom detached family home offering over 2,500 sq ft of bright and spacious accommodation. Built only 5 years ago by David Wilson Homes 'The Winstone' design which has been upgraded by the current owners and enjoys a fully fitted shaker style kitchen/breakfast room with utility overlooking the landscaped rear garden. The property also benefits from multiple receptions rooms including a spacious lounge, separate dining room with bay window and a study. Upstairs are four double bedrooms with ensuites to bedrooms 1 & 2, a family bathroom plus a dressing area in the master. Outside there is a front garden and large rear garden which has been improved with the addition of a quality built log cabin/games room, while the double garage has an EV electric charging point and external lighting. Additional off road parking is provided via the double width driveway offering parking for 4+ vehicles. Located within easy access of the A1 motorway and train station. VIEWING HIGHLY ADVISED.

© CJ Property Marketing Ltd Produced for Lane & Bennetts

- BEAUTIFULLY PRESENTED FOUR DOUBLE
  BEDROOM DETACHED FAMILY HOME
- 2500 SQ FT OF SPACIOUS ACCOMMODATION
- BUILT ONLY 5 YEARS AGO BY DAVID WILSON HOMES 'THE WINSTONE' DESIGN
- SPACIOUS LOUNGE. DINING ROOM & STUDY
- FANTASTIC SHAKER STYLE
   KITCHEN/BREAKFAST ROOM WITH UTILITY
- TWO EN-SUITES, FAMILY BATHROOM & CLOAKROOM
- QUALITY BUILT LOG CABIN/GAMES ROOM
- DOUBLE GARAGE WITH EV ELECTRIC CHARGING POINT
- LARGE LANDSCAPED REAR GARDEN
- EASY ACCESS TO A1 & TRAIN STATION