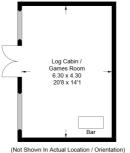

3.71 x 3.19

Bedroom 3

3.59 x 3.25

11'9 x 10'8

First Floor

20'8 x 14'1

Bar

(Not Shown in Actual Location / Orientation)

This plan is for layout guidance only. Not drawn to scale unless stated. Windows and door openings are approximate. Whilst every care is taken in the preparation of this plan, please check all dimensions, shapes and compass bearings before making any decisions reliant upon them.