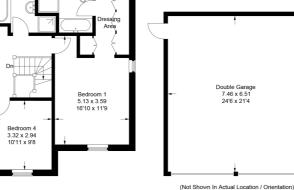

£700,000

Approximate Gross Internal Area Ground Floor = 84.5 sq m / 909 sq ft First Floor = 80.5 sq m / 866 sq ft Double Garage = 48.4 sq m / 521 sq ft Log Cabin / Games Room = 27.1 sq m / 292 sq ft Total = 240.5 sq m / 2,588 sq ft

3.71 x 3.19

Bedroom 3

3.59 x 3.25

11'9 x 10'8

First Floor

20'8 x 14'1

Bar

(Not Shown in Actual Location / Orientation)

This plan is for layout guidance only. Not drawn to scale unless stated. Windows and door openings are approximate. Whilst every care is taken in the preparation of this plan, please check all dimensions, shapes and compass bearings before making any decisions reliant upon them.

Tel: 01462 700555

Living Room 5.15 x 3.65 16'11 x 12'0

Study

3.65 x 2.15

**Ground Floor** 

Kitchen / Diner 6.52 x 4.70

wм [

Dining Room

3.55 x 2.52