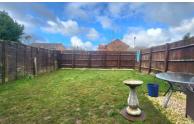

#### OUTSIDE

The front of the property has parking. The rear of the property has fencing and is laid to lawn.