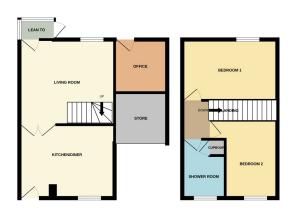

#### KITCHEN / DINER

10' 4" (min) (3.15m) 11' 4"(max) x 13' 7" (3.45m x4.14m) (approx) Door to front, window to front. Fitted with a range of base and eye level units with work surfaces over, stainless steel sink, space for a cooker, space for a slimline dishwasher, plumbing for a washing machine, space for a fridge / freezer, cupboard with boiler enclosed and radiator.

#### LIVING ROOM

12' 0"  $\times$  13' 7" (3.66m  $\times$  4.14m) (approx) Window to rear, door to rear, radiator and stairs to first floor.

### **LEAN TO**

Door to side, windows to rear and side.

#### **OFFICE**

7' 9" x 7' 6" (2.36m x 2.29m) (approx) Door to rear.

#### **STORE**

Garage door to front.

#### **FIRST FLOOR**

Loft access.

#### **BEDROOM 1**

8' 7'' x 13' 8'' (2.62m x 4.17m) (approx) Window to rear and radiator.

## BEDROOM 2

7' 5" (min)(2.26m) 9' 8"(max)  $\times$  11' 1" (2.95m  $\times$  3.38m) (approx) Window to front and radiator.

#### **SHOWER ROOM**

10' 4" (min) (3.15m) 11' 4"(max) x 13' 7" (3.45m x4.14m) (approx) 5' 8" x 8' 1" (1.73m x 2.46m) (approx) Fitted with a three piece Door to front, window to front. Fitted with a range of base and eye suite comprising low level W/C, wash hand basin, shower cubicle, level units with work surfaces over, stainless steel sink, space for cupboard and radiator. Window to front.

#### **AGENT NOTES**

The floorplan is for illustrative purposes only. Fixtures and fittings do not represent the current state of the property. Not to scale and is meant as a guide only.