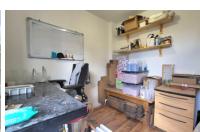

#### **OFFICE**

7' 9" x 7' 6" (2.36m x 2.29m) (approx) Door to rear.

#### **STORE**

Garage door to front.