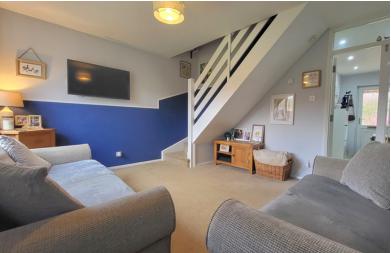

#### LIVING ROOM

12' 0"  $\times$  13' 7" (3.66m  $\times$  4.14m) (approx) Window to rear, door to rear, radiator and stairs to first floor.