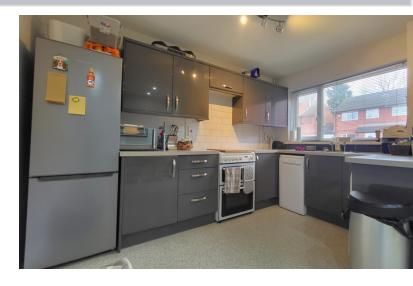

#### KITCHEN / DINER

10' 4" (min) (3.15m) 11' 4"(max) x 13' 7" (3.45m x4.14m) (approx) Door to front, window to front. Fitted with a range of base and eye level units with work surfaces over, stainless steel sink, space for a cooker, space for a slimline dishwasher, plumbing for a washing machine, space for a fridge / freezer, cupboard with boiler enclosed and radiator.