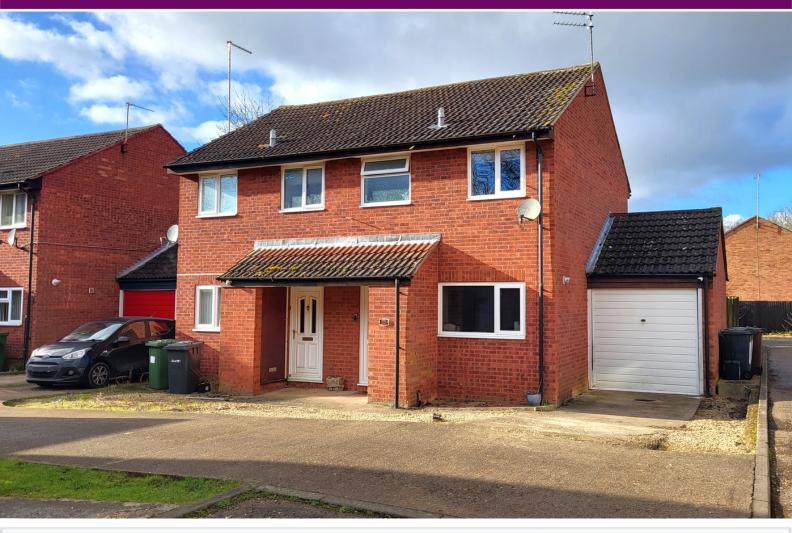

14 Hedgelands, Werrington PE4 5AA

£210,000

\*\*\* PARTLY CONVERTED GARAGE INTO OFFICE SPACE \*\*\* "An ideal 1st time buy! Located in the highly desirable village of Werrington, this 2 bedroom semi detached home is well presented throughout. Featuring a kitchen/diner, living room, office, store, 2 bedrooms, shower room, parking and garden. To fully appreciate this property, viewings are highly recommended. EPC - C / Council Tax Band - B".

#### OUTSIDE

The front of the property has parking. The rear of the property has fencing and is laid to lawn.