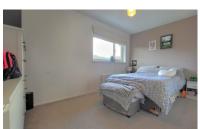

#### **BEDROOM 1**

8' 7'' x 13' 8'' (2.62m x 4.17m) (approx) Window to rear and radiator.

## BEDROOM 2

7' 5" (min)(2.26m) 9' 8"(max)  $\times$  11' 1" (2.95m  $\times$  3.38m) (approx) Window to front and radiator.