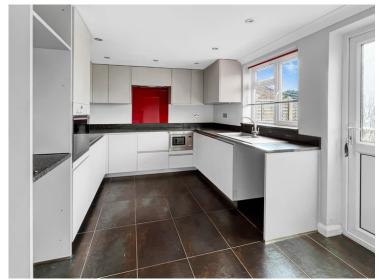

#### Accommodation

**PORCH** 

**ENTRANCE HALL** 

GROUND FLOOR CLOAKROOM

LOUNGE 17'4 X 12'4

SNUG 10'8 X 8'9

MODERN FITTED KITCHEN 14'3 X 10'5

DINING ROOM/RECEPTION ROOM 20'3 X 10'