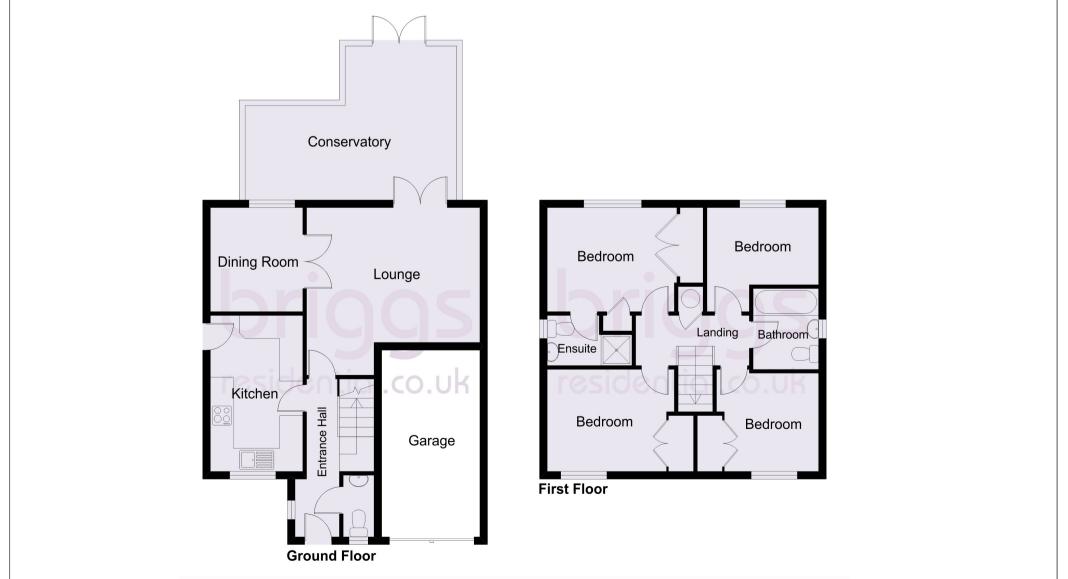

# Entrance door opening to

HALLWAY With radiator and stairs to first floor.

**CLOAKROOM** Comprising low flush WC, wash hand basin, radiator and window to front aspect.

**LOUNGE** 14'9 x 14'6 (4.50m x 4.42m) This cosy room has radiator, TV point, wood effect flooring, French doors opening to the conservatory and double opening doors to

**DINING ROOM** 9' x 8'5 (2.74m x 2.57m) With radiator and window to rear aspect. Backing onto the kitchen, this room could easily be converted into a lounge kitchen diner.

**CONSERVATORY** 19' x 14'5 (5.79m x 4.40m) Of brick and upvc construction with radiator, tiled flooring and French doors opening onto the westerly facing rear garden.

# **KITCHEN** 13'3 x 7'8 (4.04m x 2.34m)

Comprising wall and base units, built in oven with gas hob and extractor hood above; plumbing for washing machine and dishwasher, fridge space, work surface, side external door and window to front aspect.

LANDING

With radiator and airing cupboard.

**BEDROOM ONE** 11'1 x 9' (3.37m x 2.74m) With fitted wardrobes, radiator and window to rear aspect enjoying stunning views.

#### **EN SUITE**

Comprising shower cubicle, wash hand basin, low flush WC and window to side aspect.

**BEDROOM TWO** 10'9 x 9' (3.28m x 2.74m) With fitted wardrobe, radiator and window to front aspect.

**BEDROOM THREE** 9'5 x 9'1 (2.87m x 2.77m) With radiator and window to rear aspect enjoying views.

**BEDROOM FOUR** 8'9 x 8'8 (2.67m x 2.64m) With fitted wardrobe, radiator and window to front aspect.

### BATHROOM

Comprising panelled bath, wash hand basin, low flush WC, radiator and window to side aspect.

### OUTSIDE

The driveway provides parking for two vehicles and leads to an integral garage. The westerly facing rear garden has a large slabbed patio area, lawn and side access.

EPC RATING: C

FOR IDENTIFICATION PURPOSES ONLY NOT TO SCALE - REF = bgp1489/0919 - © www.homeplansepc.co.uk 2024