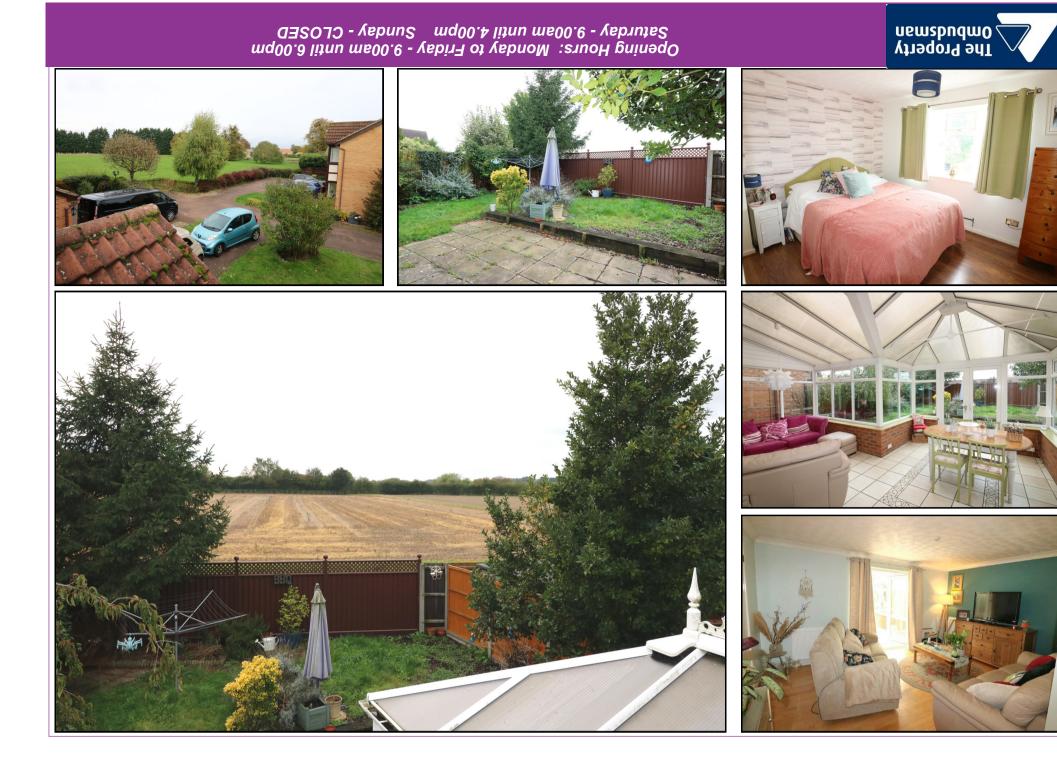

ith superb views over farm land to the rear and overlooking a large green to the front, this four bedroom detached house sits at the end of a small cul-de-sac and makes an ideal family home. Accommodation includes a large conservatory overlooking the westerly facing garden and two further reception rooms whilst to the first floor the master bedroom has an en suite. With parking for two cars plus a single garage, viewing is highly advised to appreciate the superb location.

**DINING ROOM** 9' x 8'5 (2.74m x 2.57m) With radiator and window to rear aspect. Backing onto the kitchen, this room could easily be converted into a lounge kitchen diner.

**CONSERVATORY** 19' x 14'5 (5.79m x 4.40m) Of brick and upvc construction with radiator, tiled flooring and French doors opening onto the westerly facing rear garden.

LANDING

With radiator and airing cupboard.

**BEDROOM ONE** 11'1 x 9' (3.37m x 2.74m) With fitted wardrobes, radiator and window to rear aspect enjoying stunning views.

**BEDROOM THREE** 9'5 x 9'1 (2.87m x 2.77m) With radiator and window to rear aspect enjoying views.

**BEDROOM FOUR** 8'9 x 8'8 (2.67m x 2.64m) With fitted wardrobe, radiator and window to front aspect.

### OUTSIDE

The driveway provides parking for two vehicles and leads to an integral garage. The westerly facing rear garden has a large slabbed patio area, lawn and side access.

EPC RATING: C

FOR IDENTIFICATION PURPOSES ONLY NOT TO SCALE - REF = bgp1489/0919 - © www.homeplansepc.co.uk 2024