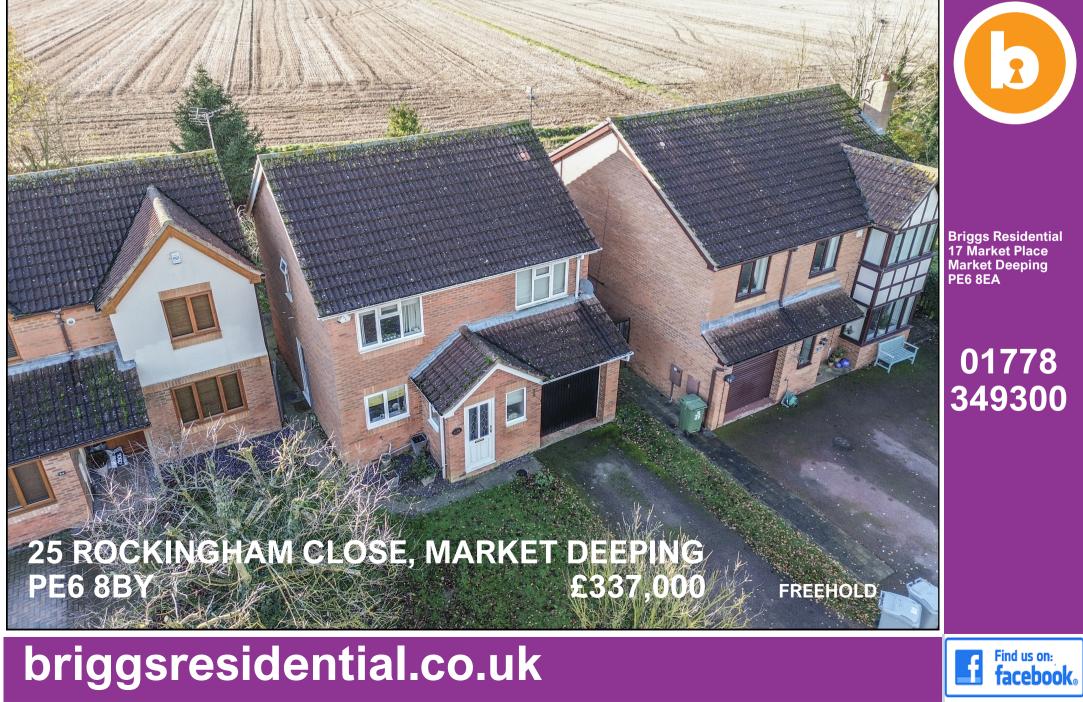

ith superb views over farm land to the rear and overlooking a large green to the front, this four bedroom detached house sits at the end of a small cul-de-sac and makes an ideal family home. Accommodation includes a large conservatory overlooking the westerly facing garden and two further reception rooms whilst to the first floor the master bedroom has an en suite. With parking for two cars plus a single garage, viewing is highly advised to appreciate the superb location.

### OUTSIDE

The driveway provides parking for two vehicles and leads to an integral garage. The westerly facing rear garden has a large slabbed patio area, lawn and side access.

EPC RATING: C

FOR IDENTIFICATION PURPOSES ONLY NOT TO SCALE - REF = bgp1489/0919 - © www.homeplansepc.co.uk 2024