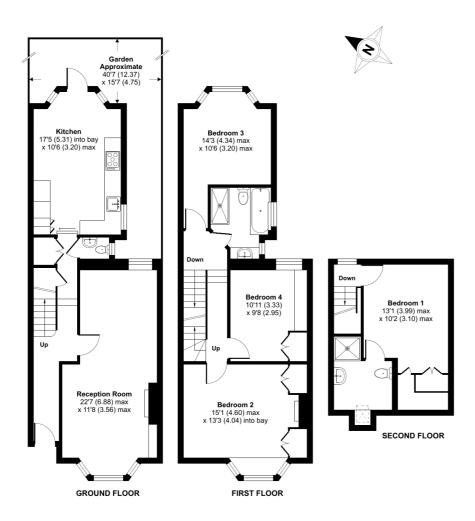

## Kingswood Road, London, W4

Approximate Area = 1349 sq ft / 125 sq m
For identification only - Not to scale

Floor plan produced in accordance with RICS Property Measurement Standards incorporating International Property Measurement Standards (IPMS2 Residential). ©nkchecom 2023. Produced for Cow & Co Properties Ltd. REF: 936920