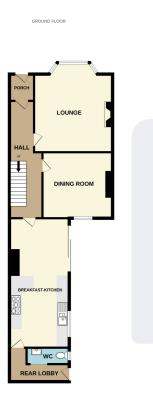

## ACCOMMODATION

#### ENTRANCE PORCH

uPVC entrance door with a double-glazed panel and stained glass features. Meter cupboard, panelled walls and original ornamental tiled floor.

#### HALL

uPVC double glazed door, radiator, understairs recess, moulded cornice and feature archway with moulded corbels.

#### LOUNGE: 4.26m x 4.26m / 14' 0 x 14' 0

Fireplace with a wood burning stove, double glazed bay window, radiator, six downlighter spot lights and moulded cornice.

#### DINING ROOM: 3.80m x 3.57m / 12 '6 x 11' 9

Double glazed window, radiator, four downlighter spot lights, two wall light points and moulded cornice.

### BREAKFAST-KITCHEN:

1½ single drainer sink unit with mixer tap. Range of modern base, wall and drawer units. Fitted 5-ring gas hob, two fitted electric ovens with overhead BOSCH cooker hood. Integrated washing machine. Double glazed window, fitted shelving, two radiators, Cornish slate flooring and doble glazed patio door to the rear of the property. Vaillant gas-fired boiler providing domestic hot water and central heating.

#### REAR LOBBY

Tiled floor and four downlighter spot lights. uPVC double glazed door to the rear.

#### CLOAKROOM

White suite comprising low-level WC, wash hand basin h/c with tiled splash back. Double glazed window and downlighter spotlight.