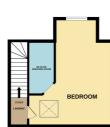

# SECOND FLOOR LANDING

Built-in double cupboard. Two wall light points.

BEDROOM: 5.89m x 4.09m / 19' 4 x 13' 5 (L-shaped) Double glazed window, Velux double glazed window and wall-mounted electric heater.

DRESSING ROOM: 2.85m x 1.48m / 9' 4 x 4' 10 With clothes hanging rail.

**OUTSIDE:** Small Garden to the front of the property.

**SINGLE GARAGE:** With up-and-over door, electric light and power, double glazed window and side personal door.