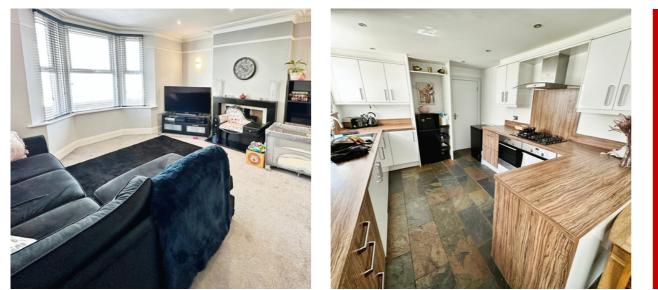

#### LOUNGE: 4.26m x 4.26m / 14' 0 x 14' 0

Fireplace with a wood burning stove, double glazed bay window, radiator, six downlighter spot lights and moulded cornice.

### BREAKFAST-KITCHEN:

1½ single drainer sink unit with mixer tap. Range of modern base, wall and drawer units. Fitted 5-ring gas hob, two fitted electric ovens with overhead BOSCH cooker hood. Integrated washing machine. Double glazed window, fitted shelving, two radiators, Cornish slate flooring and doble glazed patio door to the rear of the property. Vaillant gas-fired boiler providing domestic hot water and central heating.