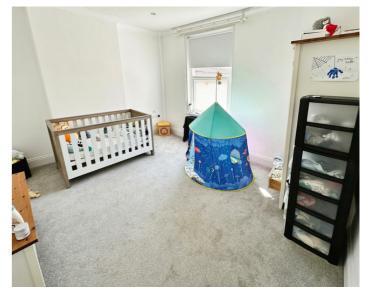

BEDROOM: 3.75m x 3.53m / 12' 4 x 11' 7 Double glazed window, radiator, coved ceiling and four downlighter spotlights.

#### BEDROOM: 2.84m x

Double glazed window, radiator, two wall light points, six built-in cupboards. Loft access.