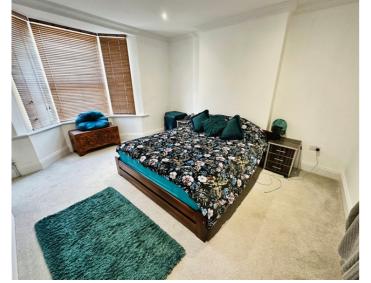

# MASTER BEDROOM: 4.20m x 3.29m / 13' 9 x 10' 10

Double glazed bay window with double glazed window alongside. Two radiators, coved ceiling and four downlighter

spotlights. DRESSING AREA: 2.17m x 1.75m / 7' 1 x 5' 9.