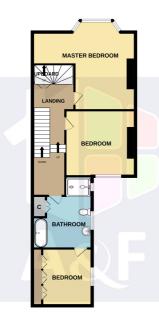

## LANDING

Double glazed window, radiator, understairs cupboard, moulded cornice and feature archway with moulded corbels.

# MASTER BEDROOM: 4.20m x 3.29m / 13' 9 x 10' 10

Double glazed bay window with double glazed window alongside. Two radiators, coved ceiling and four downlighter

spotlights. DRESSING AREA: 2.17m x 1.75m / 7' 1 x 5' 9.

BEDROOM: 3.75m x 3.53m / 12' 4 x 11' 7 Double glazed window, radiator, coved ceiling and four downlighter spotlights.

#### BEDROOM: 2.84m x

Double glazed window, radiator, two wall light points, six built-in cupboards. Loft access.

#### BATHROOM

White suite comprising panelled bath, wash hand basin, low-level WC, large shower cubicle. Double glazed window, two heated towel rails, part-tiled walls, extractor fan, four spotlights, built-in airing cupboard housing the insulated copper hot water tank fitted with an electric immersion heater.