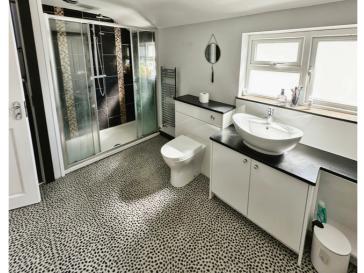

#### BATHROOM

White suite comprising panelled bath, wash hand basin, low-level WC, large shower cubicle. Double glazed window, two heated towel rails, part-tiled walls, extractor fan, four spotlights, built-in airing cupboard housing the insulated copper hot water tank fitted with an electric immersion heater.