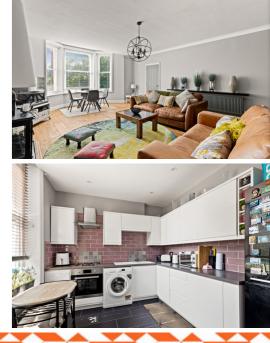

# Lounge/Dining Room

4.90m x 7.14m (16' 1" x 23' 5") An open plan airy space decorated neutrally with a fireplace feature and oak flooring. A bay window looking onto the front of the property to create that extra dining space for guests to enjoy.

### Kitchen

2.79m x 2.93m (9' 2" x 9' 7") Modern white gloss units with integrated cooker, 4 ring gas hob and in built extractor fan. Space for washing machine and fridge/freezer. Tasteful brick tiled splashback and tiled flooring with a large window again overlooking the front of the property. Space for a Bistro Dining set to enjoy your morning coffee.