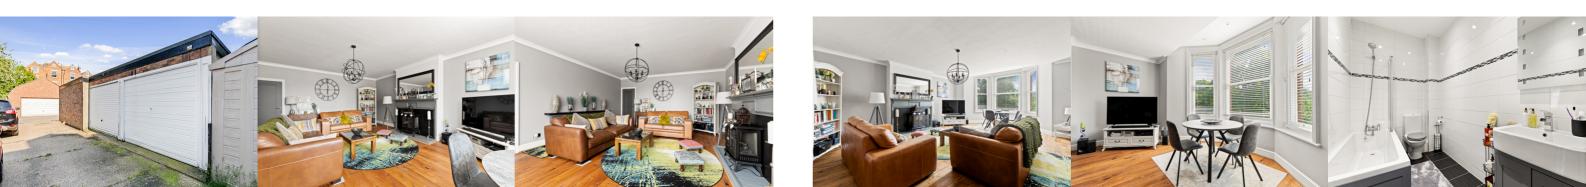

# Lounge/Dining Room

4.90m x 7.14m (16' 1" x 23' 5") An open plan airy space decorated neutrally with a fireplace feature and oak flooring. A bay window looking onto the front of the property to create that extra dining space for guests to enjoy.

### Kitchen

2.79m x 2.93m (9' 2" x 9' 7") Modern white gloss units with integrated cooker, 4 ring gas hob and in built extractor fan. Space for washing machine and fridge/freezer. Tasteful brick tiled splashback and tiled flooring with a large window again overlooking the front of the property. Space for a Bistro Dining set to enjoy your morning coffee.

#### Bathroom

1.49m x 2.74m (4' 11" x 9' 0") The bathroom is fitted with a WC, sink with vanity unit, bath with overhead shower with shower screen. Tiled walls and flooring. Spotlight ceiling.