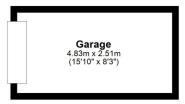

#### Garage

15' 10" x 8' 3" (4.83m x 2.51m) With an up and over door to the front.