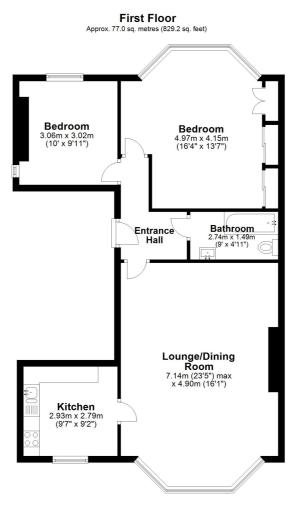

# **Entrance Hall**

# Lounge/Dining Room

4.90m x 7.14m (16' 1" x 23' 5") An open plan airy space decorated neutrally with a fireplace feature and oak flooring. A bay window looking onto the front of the property to create that extra dining space for guests to enjoy.

### Kitchen

2.79m x 2.93m (9' 2" x 9' 7") Modern white gloss units with integrated cooker, 4 ring gas hob and in built extractor fan. Space for washing machine and fridge/freezer. Tasteful brick tiled splashback and tiled flooring with a large window again overlooking the front of the property. Space for a Bistro Dining set to enjoy your morning coffee.

# Bedroom 1

4.15m x 4.97m (13' 7" x 16' 4") A fantastic space boasting built in wardrobes and a bay window at the back of the building. Brightly decorated with white LVT flooring. Large windows in the bay let in floods of light to make it a tranquil space to relax.

# Bedroom 2

3.02m x 3.06m (9' 11" x 10' 0") A good sized spare room or office. Carpeted flooring decorated with those light tones again creating an airy space.

#### Bathroom

1.49m x 2.74m (4' 11" x 9' 0") The bathroom is fitted with a WC, sink with vanity unit, bath with overhead shower with shower screen. Tiled walls and flooring. Spotlight ceiling.

#### Total area: approx. 89.2 sq. metres (959.7 sq. feet)

Whilst every attempt has been made to ensure the accuracy of the floor plan contained here, measurements of doors, windows, rooms and any other items are approximate and no responsibility is taken for any error, omission or mis-statement. This plan is for illustrative purposes only and should be used as such by any prospective purchaser. Plan produced using PlanUp.