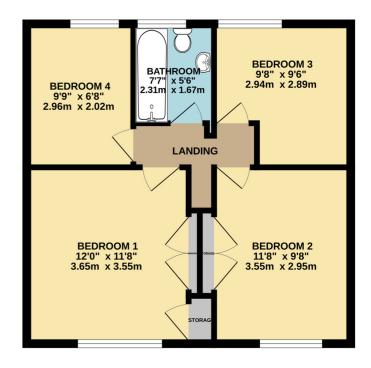

### **Property Description**

The home sits at the head of this residential cul de sac and the accommodation comprises a very generous living room, kitchen/breakfast room, utility room, cloakroom and conservatory to the ground floor with four double bedrooms and a family bathroom to the first floor. The home, in our opinion, boasts scope to extend (STPP), either across the rear elevation as well as over the attached garage, and offers gas fired heating as well as double glazing throughout.

Size: 1383 sq ft (128.5 sq m) Heating: Gas fired (combi) Glazing: Double glazed Parking:Driveway for 4 cars & single garage Garden: South facing Main Services: Electric, water, gas, telephone, drains Local Authority: Dorset Council Council Tax Band: D

TOTAL FLOOR AREA : 1383 sq.ft. (128.5 sq.m.) approx.

Measurements are approximate. Not to scale. Illustrative purposes only Made with Metropix ©2024

Energy Efficiency Rating