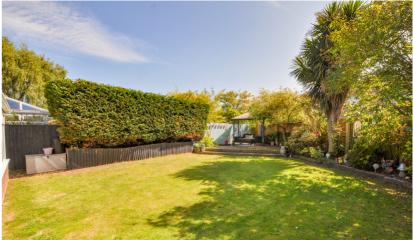

#### Gardens and Grounds

The front garden is laid to a kept lawn and there is a driveway suited to four vehicles and in turn this gives access to the single attached garage with an up-and-over style door. There is a garden gate denoting access to the rear garden, which is southerly in orientation, and there is a decked area spanning the rear elevation of the home. The majority of the garden is predominantly laid to a kept lawn and the borders are well stocked and there is an elevated decked platform towards the rear boundary.