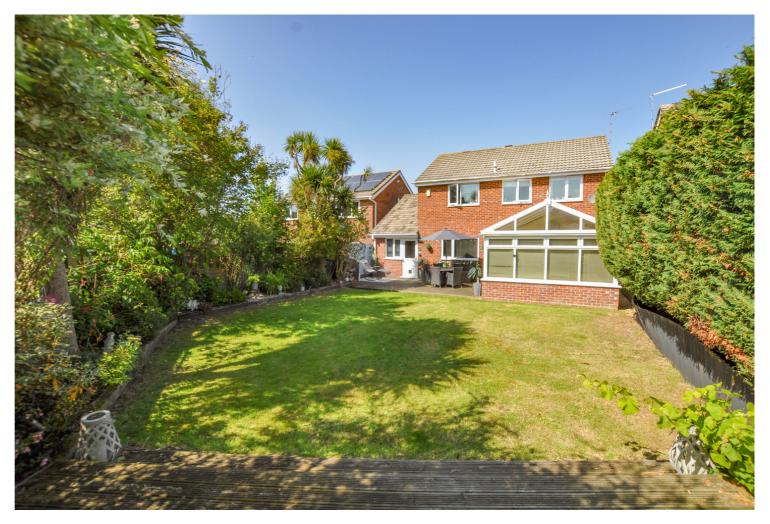

A well proportioned, four bedroom, detached family home boasting an attached garage, generous south facing garden, conservatory and scope to extend (STPP).

### **Property Description**

The home sits at the head of this residential cul de sac and the accommodation comprises a very generous living room, kitchen/breakfast room, utility room, cloakroom and conservatory to the ground floor with four double bedrooms and a family bathroom to the first floor. The home, in our opinion, boasts scope to extend (STPP), either across the rear elevation as well as over the attached garage, and offers gas fired heating as well as double glazing throughout.

#### Gardens and Grounds

The front garden is laid to a kept lawn and there is a driveway suited to four vehicles and in turn this gives access to the single attached garage with an up-and-over style door. There is a garden gate denoting access to the rear garden, which is southerly in orientation, and there is a decked area spanning the rear elevation of the home. The majority of the garden is predominantly laid to a kept lawn and the borders are well stocked and there is an elevated decked platform towards the rear boundary.