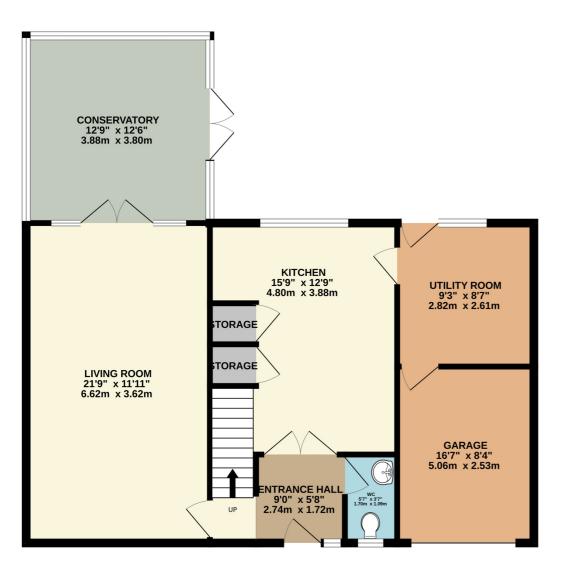

### **Property Description**

The home sits at the head of this residential cul de sac and the accommodation comprises a very generous living room, kitchen/breakfast room, utility room, cloakroom and conservatory to the ground floor with four double bedrooms and a family bathroom to the first floor. The home, in our opinion, boasts scope to extend (STPP), either across the rear elevation as well as over the attached garage, and offers gas fired heating as well as double glazing throughout.

Size: 1383 sq ft (128.5 sq m) Heating: Gas fired (combi) Glazing: Double glazed Parking:Driveway for 4 cars & single garage Garden: South facing Main Services: Electric, water, gas, telephone, drains Local Authority: Dorset Council Council Tax Band: D

TOTAL FLOOR AREA : 1383 sq.ft. (128.5 sq.m.) approx.

Measurements are approximate. Not to scale. Illustrative purposes only Made with Metropix ©2024

Energy Efficiency Rating