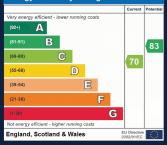

TOTAL FLOOR AREA : 1383 sq.ft. (128.5 sq.m.) approx.

Measurements are approximate. Not to scale. Illustrative purposes only Made with Metropix ©2024

Energy Efficiency Rating