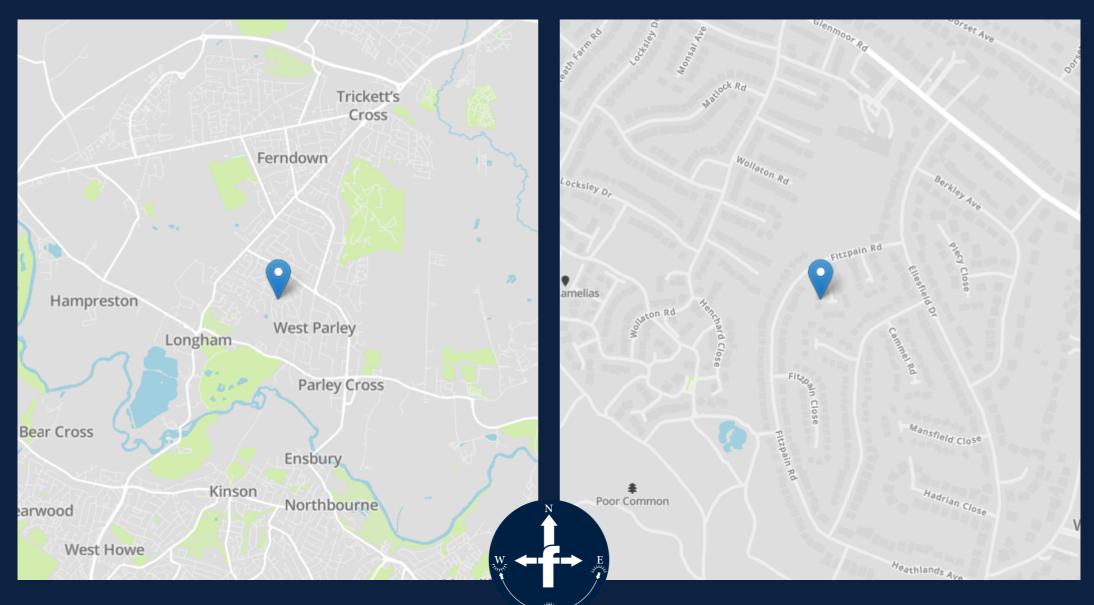

### Location

Ferndown is located conveniently at the start of the A31 and enjoys a strategic position allowing easy vehicular access to Bournemouth, Poole and Christchurch. With a championship golf course, busy retail precinct and two national supermarkets, Ferndown is 4 miles (6.4 km) from Bournemouth International Airport. The King George's Field is a very large area of open space, including a children's playground six tennis courts, four football pitches, cricket pitch, a bowling green, boules area, croquet practice lawn, a rugby pitch and a fully equipped skateboard park. There are two golf clubs, Ferndown Forest Golf Club, which offers a single 18-hole course and Ferndown Golf Club. The Ferndown Leisure Centre has two heated pools, a sports hall, a fully equipped Gymnasium, Squash Courts and a rifle range. There is a shopping centre at Penny's Walk, which also includes a large Tesco supermarket and the local branch of the county library. A Sainsbury's is located nearby as well as a Halfords and McDonalds on the outskirts. There are large areas of woodland and heathlands around the area which makes Ferndown a sought after residential location.