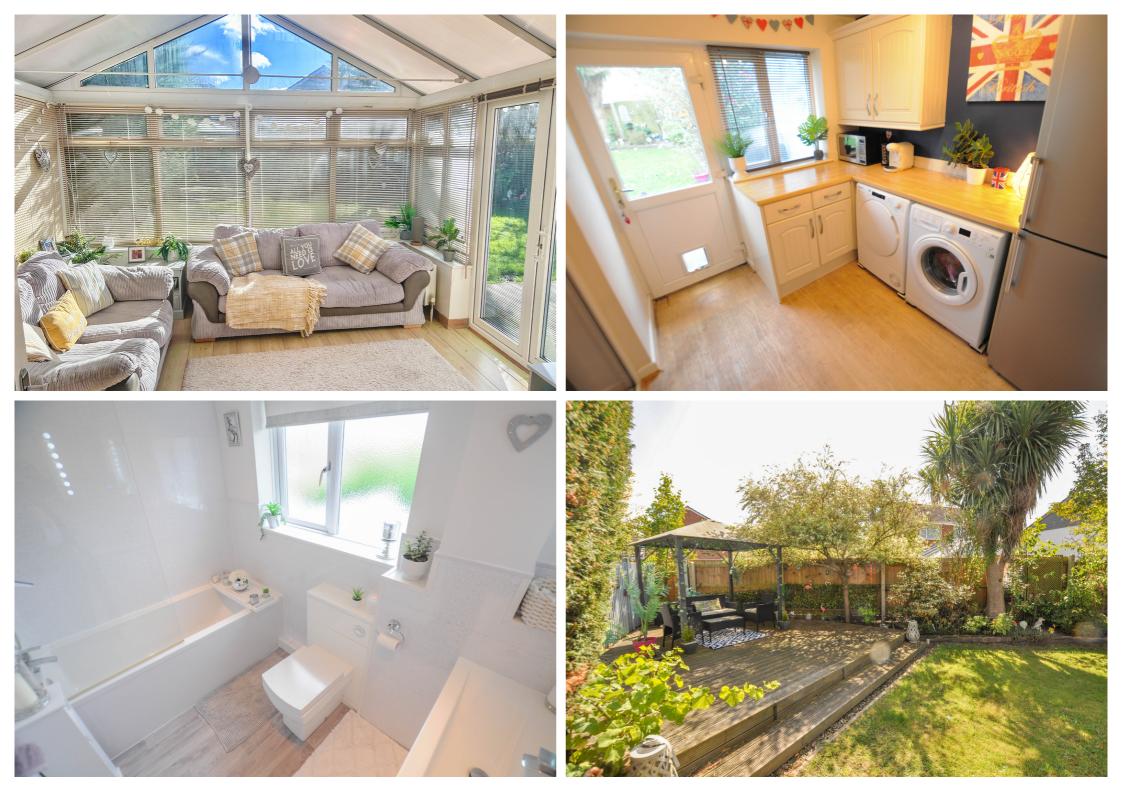

### **Property Description**

The home sits at the head of this residential cul de sac and the accommodation comprises a very generous living room, kitchen/breakfast room, utility room, cloakroom and conservatory to the ground floor with four double bedrooms and a family bathroom to the first floor. The home, in our opinion, boasts scope to extend (STPP), either across the rear elevation as well as over the attached garage, and offers gas fired heating as well as double glazing throughout.

#### Gardens and Grounds

The front garden is laid to a kept lawn and there is a driveway suited to four vehicles and in turn this gives access to the single attached garage with an up-and-over style door. There is a garden gate denoting access to the rear garden, which is southerly in orientation, and there is a decked area spanning the rear elevation of the home. The majority of the garden is predominantly laid to a kept lawn and the borders are well stocked and there is an elevated decked platform towards the rear boundary.