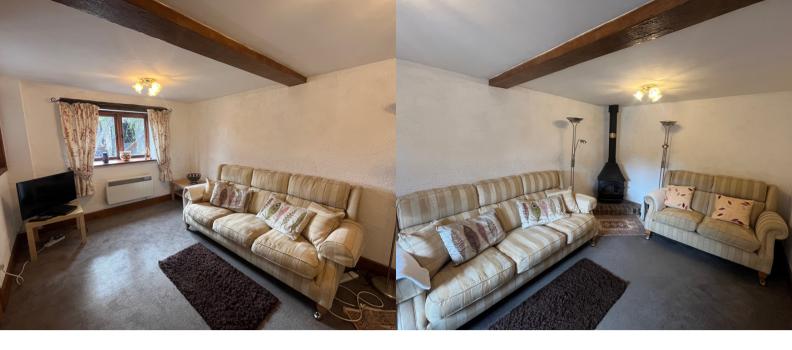

Situated within the Blackdown Hills AONB, the barn conversion benefits from fantastic living space throughout and a 14ft x 14ft private terrace.

The property in brief comprises: Entrance hall, spacious living room with log burner, kitchen/diner complete with white goods & electric hob/oven, downstairs cloakroom, bedroom one measuring 16ft x 9ft providing access to the private terrace, bedroom two (16ft x 9ft), white suite bathroom with electric shower over bath.