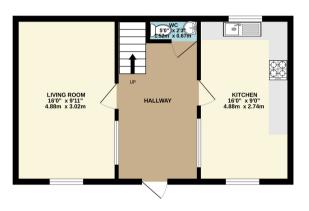

Damages deposit is equal to 5 weeks rent.

Should you need to change the Agreement during the Tenancy there is an admin charge of £50.

**FLOORPLAN** 

Newton King

## GROUND FLOOR 432 sq.ft. (40.1 sq.m.) approx.

TOTAL FLOOR AREA : 864 sq.ft. (80.2 sq.m.) approx. Whilst every attempt has been made to ensure the acuracy of the floorplan contained here, measurements of doors, windows, rooms and any other items are approximate and no responsibility is taken for any erorr, omission or mis-statement. This pian is for illustrative purposes only and should be used as such by any prospective purchaser. The services, systems and appliances shown have not been tested and no guarantee as to their operability or efficiency can be given. Made with Metropix ©2024