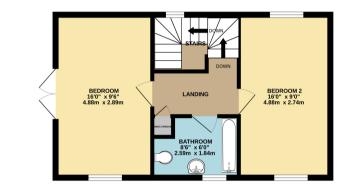

Damages deposit is equal to 5 weeks rent.

Should you need to change the Agreement during the Tenancy there is an admin charge of £50.

**FLOORPLAN** 

Newton King

## GROUND FLOOR 432 sq.ft. (40.1 sq.m.) approx.

TOTAL FLOOR AREA : 864 sq.ft. (80.2 sq.m.) approx. Whilst every attempt has been made to ensure the acuracy of the floorplan contained here, measurements of doors, windows, rooms and any other items are approximate and no responsibility is taken for any erorr, omission or mis-statement. This pian is for illustrative purposes only and should be used as such by any prospective purchaser. The services, systems and appliances shown have not been tested and no guarantee as to their operability or efficiency can be given. Made with Metropix ©2024