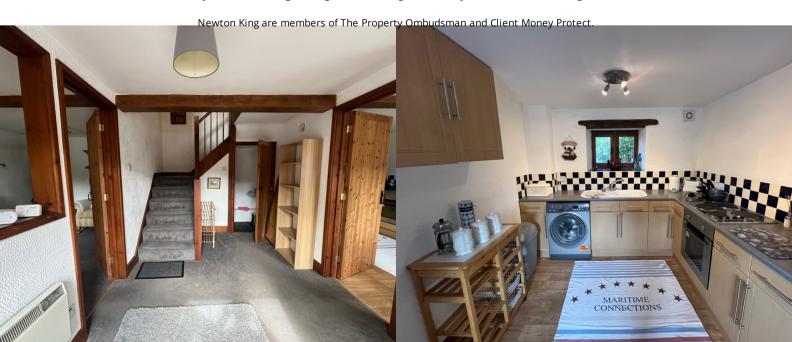

Situated within the Blackdown Hills AONB, the barn conversion benefits from fantastic living space throughout and a 14ft x 14ft private terrace.

The property in brief comprises: Entrance hall, spacious living room with log burner, kitchen/diner complete with white goods & electric hob/oven, downstairs cloakroom, bedroom one measuring 16ft x 9ft providing access to the private terrace, bedroom two (16ft x 9ft), white suite bathroom with electric shower over bath.