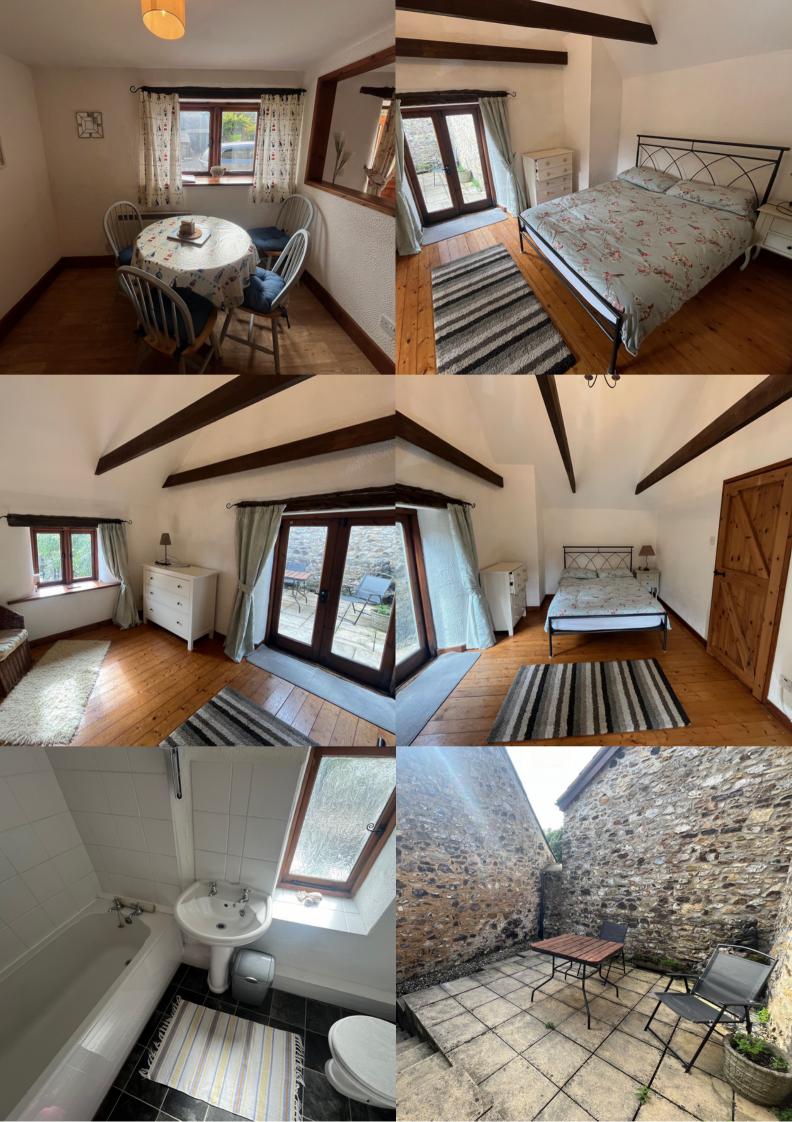

Situated within the Blackdown Hills AONB, the barn conversion benefits from fantastic living space throughout and a 14ft x 14ft private terrace.

The property in brief comprises: Entrance hall, spacious living room with log burner, kitchen/diner complete with white goods & electric hob/oven, downstairs cloakroom, bedroom one measuring 16ft x 9ft providing access to the private terrace, bedroom two (16ft x 9ft), white suite bathroom with electric shower over bath.