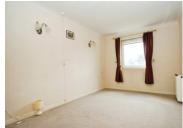

#### **BEDROOM**

13' 9" x 8' 11" (4.19m x 2.72m) Front aspect UPVC double glazed window, storage heater, built-in wardrobes.