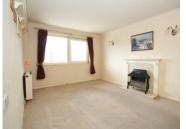

### LOUNGE/DINING ROOM

15' 7"  $\times$  10' 3" (4.75m  $\times$  3.12m) Front aspect UPVC double glazed window, storage heater, double doors to kitchen.