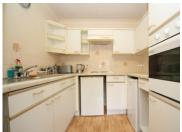

### **KITCHEN**

7' 2" x 7' 2" (2.18m x 2.18m) Fitted with base units, inset sink with mixer tap, four point electric hob and electric oven, space for fridge/freezer.