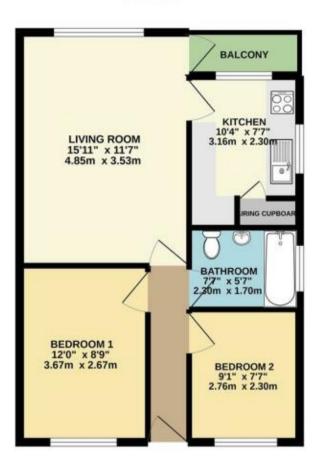

The interior of this well presented property comprises a spacious living room, fitted kitchen, 2 bedrooms, family bathroom and balcony on the second floor of the building with lift access to each floor. The property also benefits from a large garage and workshop.