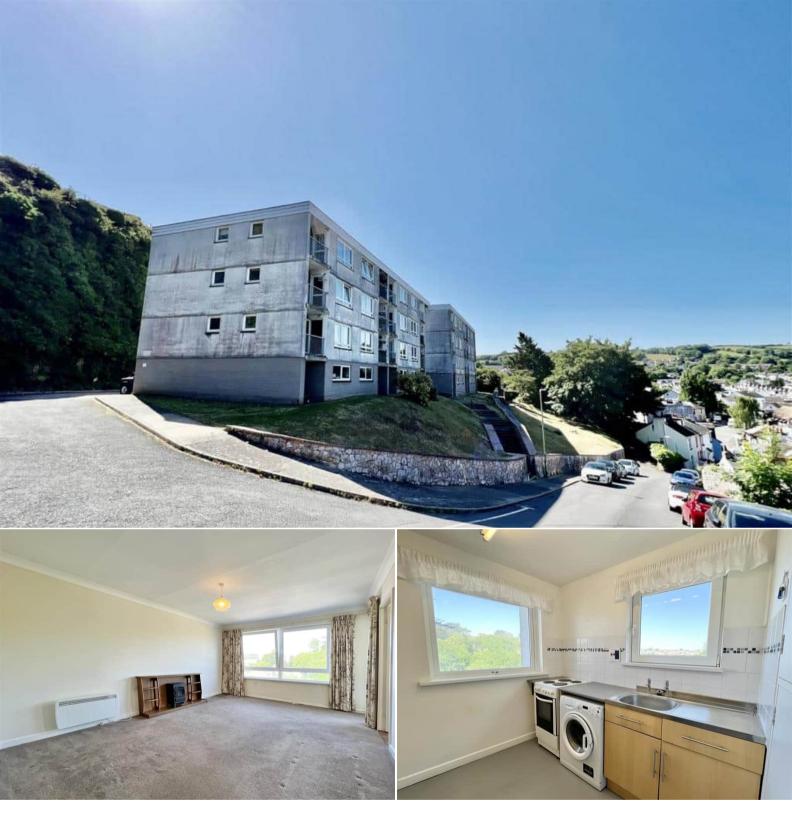

## Windmill Hill Brixham

A SPACIOUS flat in Brixham, available CHAIN FREE and VACANT for immediate possession. Call for details!

Bettermove are proud to present this 2 flat in Brixham available with no forward chain.

The interior of this well presented property comprises a spacious living room, fitted kitchen, 2 bedrooms, family bathroom and balcony on the second floor of the building with lift access to each floor. The property also benefits from a large garage and workshop.

Located in the popular town of Brixham, the property is close to a range of amenities, including shops, supermarkets, restaurants and pubs. Excellent transport connections can be found from Churston Train Station, the A380 and many local buses.