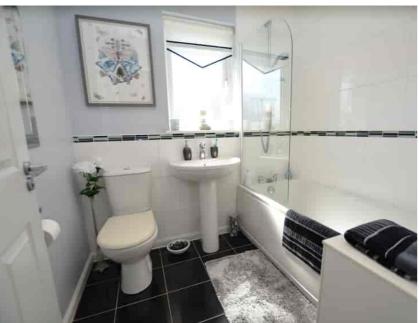

#### En-suite

1.80m x 1.59m (5' 11" x 5' 3") The stylish en-suite is complete with a wash hand basin, wc, shower cubicle with mains shower, tiled around shower and half height tiling to walls, tiled flooring and a double glazed opaque window to the front.

### Bathroom

2.07m x 1.79m (6' 9" x 5' 10") Completing the accommodation is the stylish monochromatic family bathroom comprising of a wash hand basin, wc, bath with overhead shower, crisp white tiling to walls, tiled flooring and a double glazed opaque window to the side.