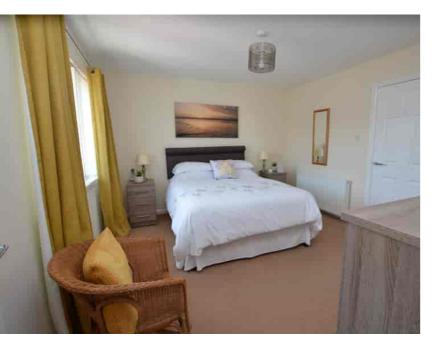

## Bedroom One

4.15m x 3.57m (13' 7" x 11' 9") The master bedroom is a generous double with neutral décor, fitted wardrobes, fitted carpet and a double glazed window to the front offering far reaching countryside views.

## Bedroom Two

3.81m x 2.95m (12' 6" x 9' 8") A spacious double bedroom offering neutral décor, fitted wardrobes, fitted carpet and a double glazed window to the rear providing leafy outlooks.

#### Bedroom Three

3.81m x 2.77m (12' 6" x 9' 1") Bedroom three is a generous double with neutral décor, fitted wardrobes, fitted carpet and a double glazed window to the rear.