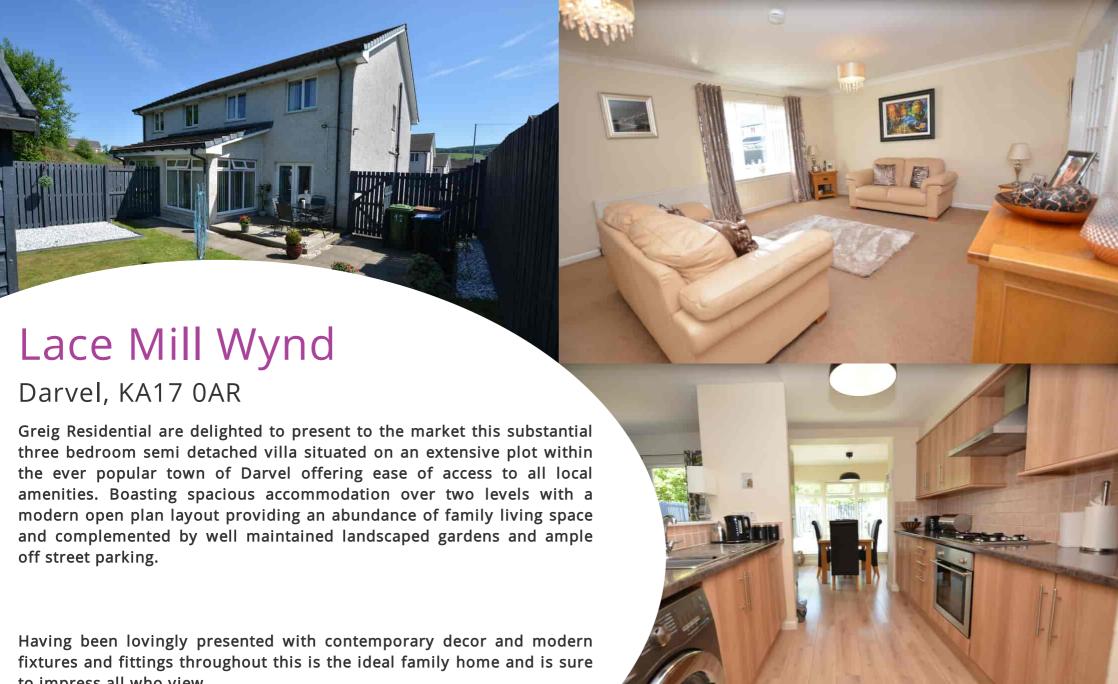

# Lounge

 $5.81 \,\mathrm{m} \times 4.38 \,\mathrm{m}$  (19' 1" x 14' 4") Generously proportioned main apartment boasting neutral décor, ceiling coving, practical understairs storage cupboard, laminate flooring and a double glazed window to the front. Access is given via double doors to the sitting room and a carpeted staircase leads to the upper level.

#### Kitchen/Sun Room

5.65m x 2.48m (18' 6" x 8' 2") Offering a modern open plan layout to the sitting room the modern kitchen is complete with stylish wall and base storage units with complementary work surface, integrated oven, gas hob and hood, integrated fridge freezer, stainless steel sink and drainer, plumbing and space for a washing machine, contemporary décor, tiled splashback, laminate flooring and a double glazed window full height window formation to the side and rear.

The kitchen opens to a superb sun room currently used as a dining room.