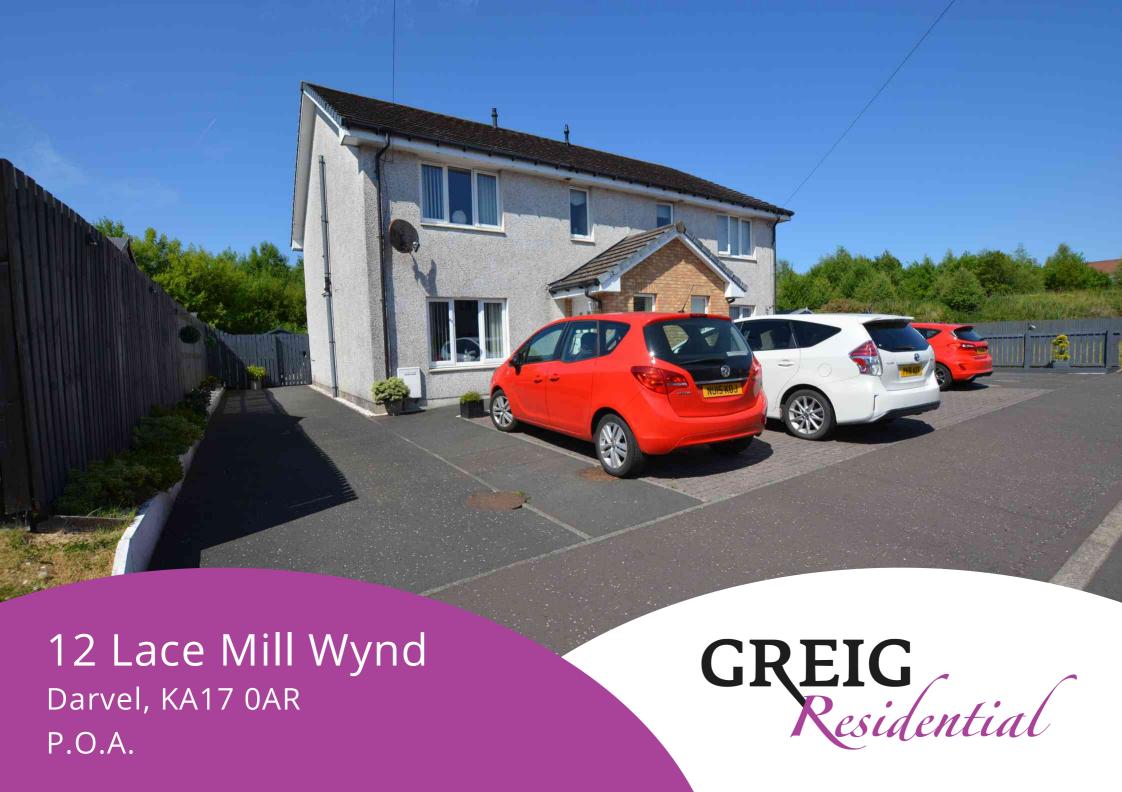

# Externally

This property boasts spacious private front and rear gardens, the front garden has been fully laid to mono block allowing for ample off street parking whilst the rear garden has been designed with a well manicured lawn area, an area laid to chip and a paved patio perfect for al fresco dining and entertaining.