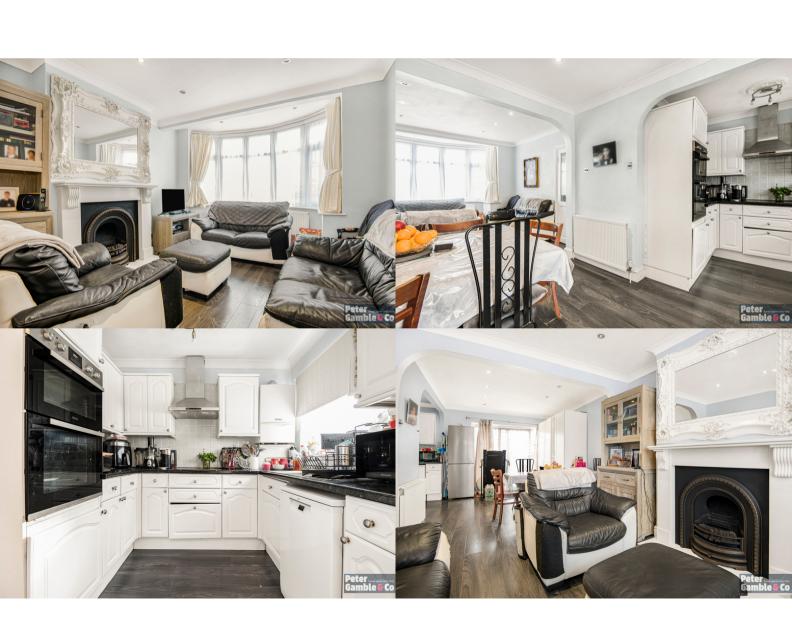

There are several local parks and open spaces nearby, including easy access into Ealing and the A40.

To the ground floor the property comprises, open plan living room which runs the full length of the house incorporating the fitted kitchen diner leading onto the West facing rear Garden benefitting from great