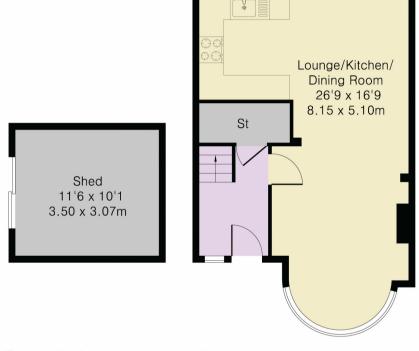

## Approximate Gross Internal Area 922 sq ft - 85 sq m

Ground Floor Area 393 sq ft - 36 sq m First Floor Area 413 sq ft - 38 sq m Outbuilding Area 116 sq ft - 11 sq m

Outbuilding Ground Floor

First Floor