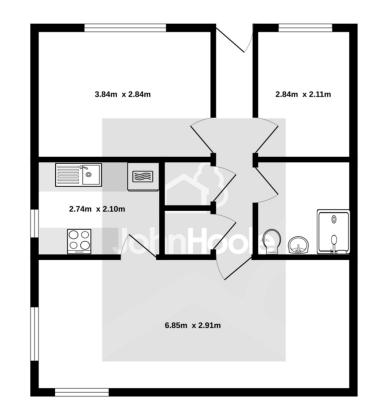

GROUND FLOOR 53.8 sq.m. approx.

GROUND FLOOR FLAT

TOTAL FLOOR AREA: \$5.8 s.g.m. approx.

Whilst every attempt has been made to ensure the accuracy of the foreigns contained here, measurements of doors, windows, rooms and any other items are approximate and no responsibility is taken for any error, or doors, windows, rooms and any other items are approximate and no responsibility is taken for any error, or discourable or production or the same time. This pains for items the accuracy of any and should be used as sure by any prospective part-baser. The services, particularly contained to the contraction of the