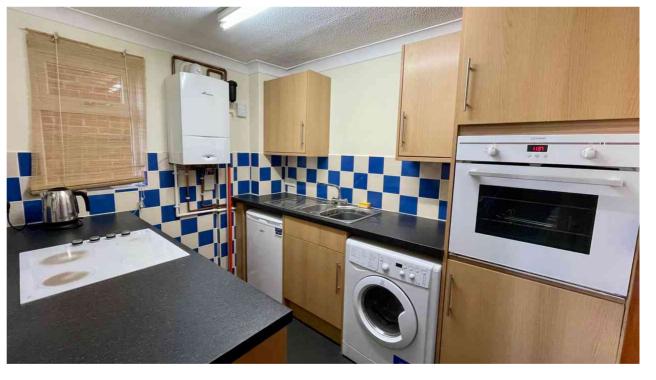

Boasting modern comforts, this two-bedroom home has the benefit of its own private entrance and features a recently installed Worcester gas boiler and uPVC double glazing throughout, ensuring warmth and energy efficiency all year round. Step outside your door to be greeted by charming communal gardens, meticulously maintained and with an array of vibrant flowers and shrubs, providing the perfect backdrop for peaceful strolls or leisurely moments outdoors.